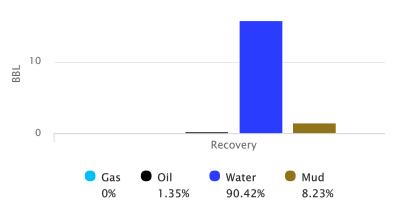

#### Recovered

| <u>Foot</u> | <u>BBLS</u> | Description of Fluid | Gas % | Oil % | Water % | <u>Mud %</u> |
|-------------|-------------|----------------------|-------|-------|---------|--------------|
| 428         | 6.09044     | SLOCSLMCW            | 0     | 2     | 80      | 18           |
| 800         | 11.384      | SLOCSLMCW            | 0     | 1     | 96      | 3            |

Total Recovered: 1228 ft

Total Barrels Recovered: 17.47444

| Reversed Out |
|--------------|
| NO           |

| Initial Hydrostatic Pressure | 1859       | PSI |
|------------------------------|------------|-----|
| Initial Flow                 | 43 to 283  | PSI |
| Initial Closed in Pressure   | 1226       | PSI |
| Final Flow Pressure          | 282 to 480 | PSI |
| Final Closed in Pressure     | 1221       | PSI |
| Final Hydrostatic Pressure   | 1834       | PSI |
| Temperature                  | 124        | °F  |
|                              |            |     |
| Pressure Change Initial      | 0.5        | %   |
| Close / Final Close          |            |     |

| <u>Gas %</u> | <u>Oil %</u> | Water % | <u>Mud %</u> |
|--------------|--------------|---------|--------------|
| 0            | 0            | 65      | 35           |
| 0            | 0            | 84      | 16           |
| 0            | 0            | 96      | 4            |

Total Recovered: 750 ft

Total Barrels Recovered: 10.6725

| Reversed Out |
|--------------|
| NO           |

|                              |            | NO  |
|------------------------------|------------|-----|
|                              |            |     |
| Initial Hydrostatic Pressure | 1821       | PSI |
| Initial Flow                 | 19 to 187  | PSI |
| Initial Closed in Pressure   | 1358       | PSI |
| Final Flow Pressure          | 185 to 335 | PSI |
| Final Closed in Pressure     | 1360       | PSI |
| Final Hydrostatic Pressure   | 1790       | PSI |
| Temperature                  | 124        | °F  |
|                              |            |     |
| Pressure Change Initial      | 0.0        | %   |
| Close / Final Close          |            |     |