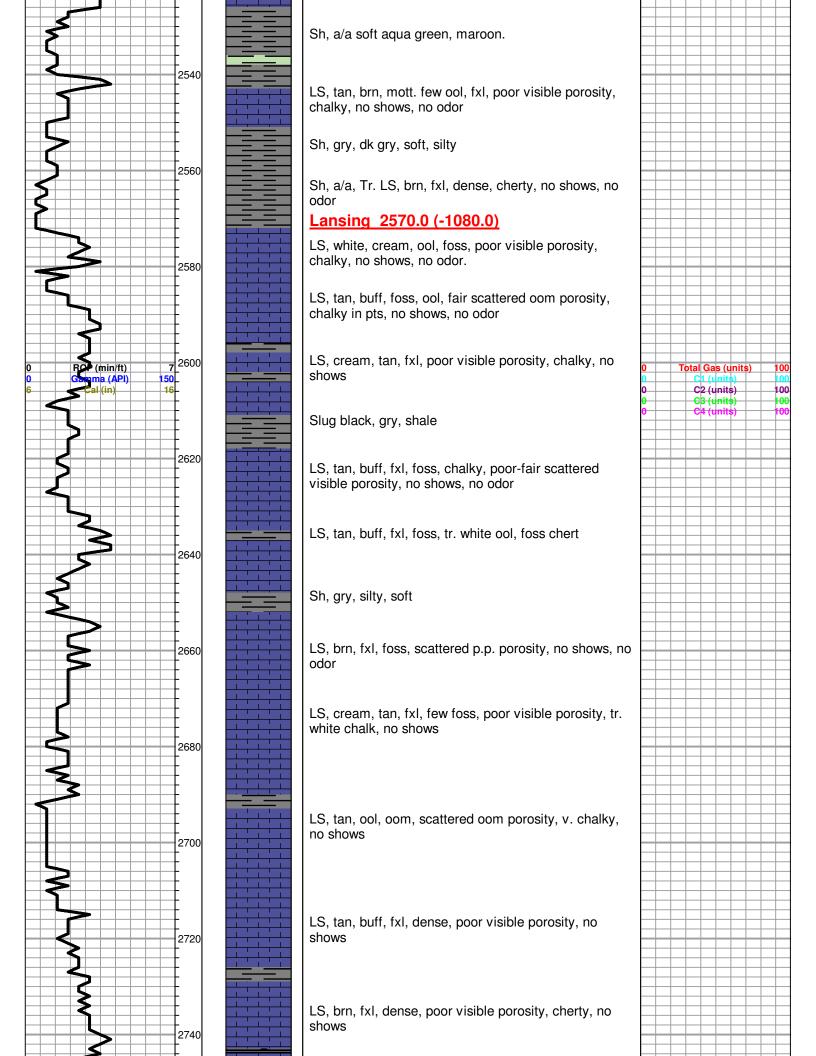

### Arbuckle 3858.0 (-2368.0)

Dol. gry, f. grain, scattered visible porosity, suc. nsfo,

LTD 3865.0 (-2375.0) RTD 3865.0 (-2375.0) 440' SLMCW (96%W, 4%M)

Pressures
ISIP 1358 psi
FSIP 1360 psi
IFP 19-187 psi
FFP 185-335 psi
HSH 1821-1790 psi