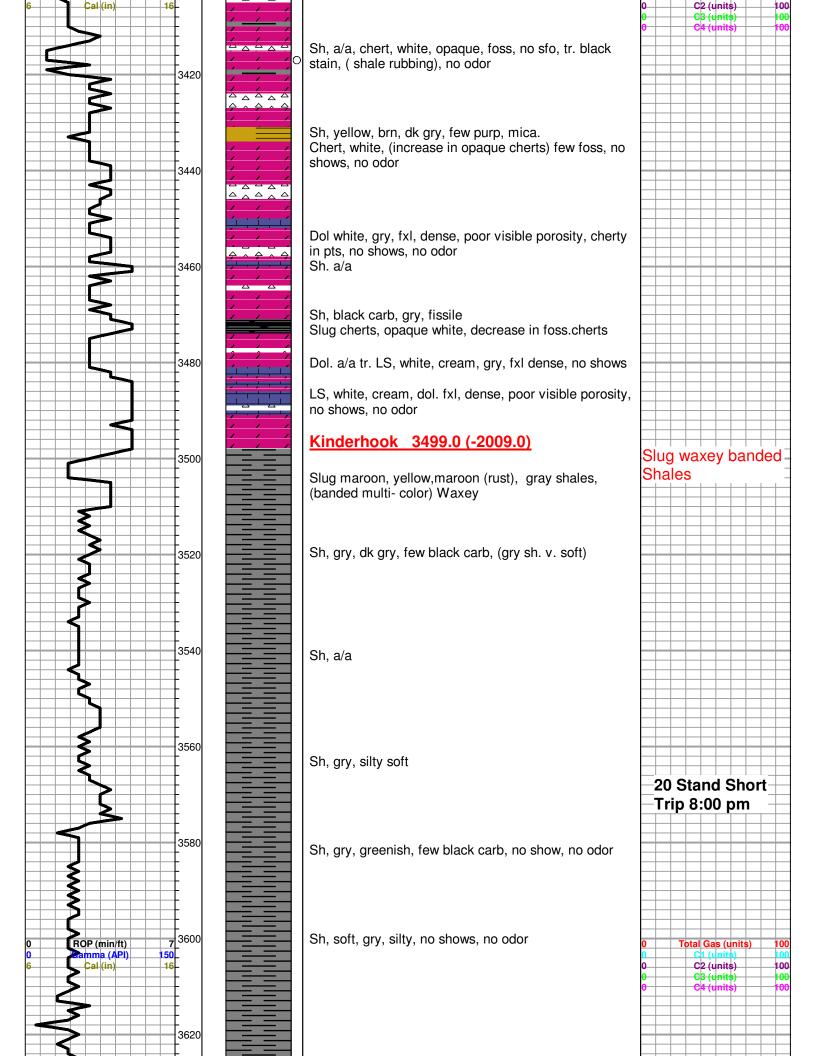

### Arbuckle 3858.0 (-2368.0)

Dol. gry, f. grain, scattered visible porosity, suc. nsfo,

LTD 3865.0 (-2375.0) RTD 3865.0 (-2375.0) 440' SLMCW (96%W, 4%M)

Pressures
ISIP 1358 psi
FSIP 1360 psi
IFP 19-187 psi
FFP 185-335 psi
HSH 1821-1790 psi