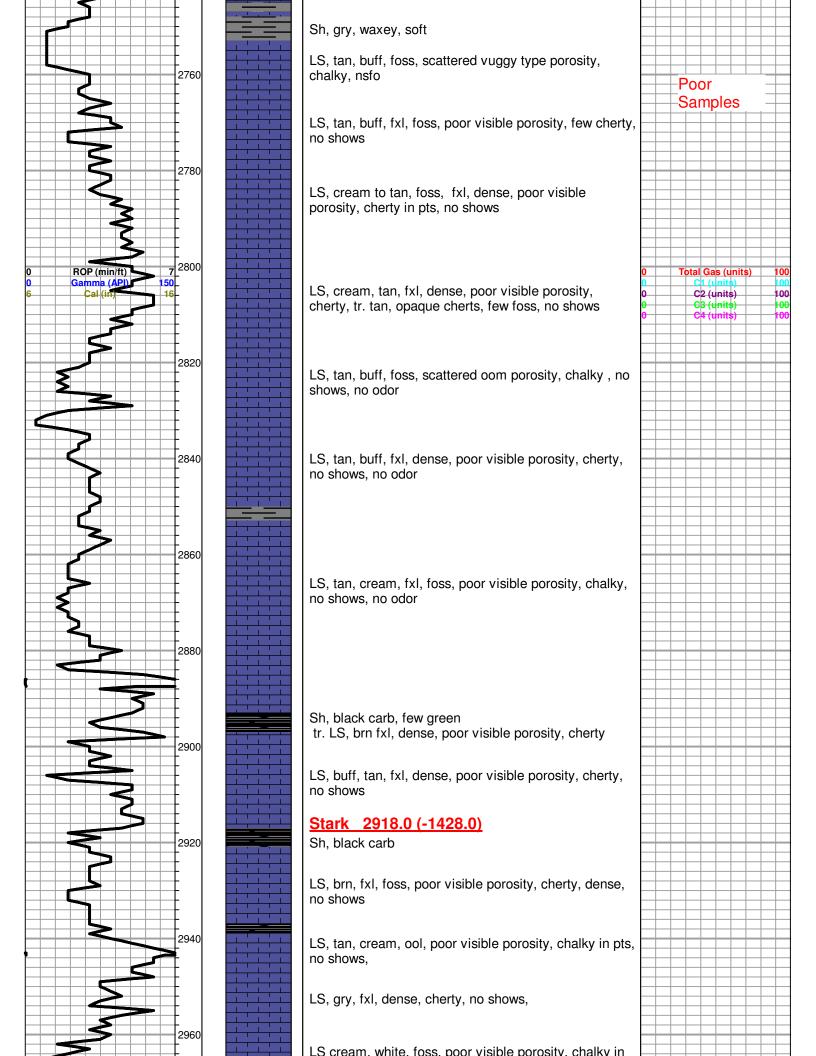

### GEOLOGIST' REPORT

| DRILLING TIME                                                                                                               | AND SAMPLE                                                                   | LUG          |    |  |  |
|-----------------------------------------------------------------------------------------------------------------------------|------------------------------------------------------------------------------|--------------|----|--|--|
| COMPANY IA Operations, Inc.                                                                                                 | ELEV                                                                         | ATIONS       |    |  |  |
| LEASESawyer #15-1  FIELDGroveland South (Ext.)  LOCATION _NW-SW-SE-SW (473' FSL &                                           | KB_1490'                                                                     |              |    |  |  |
| SEC15TWSP20SRGE_ COUNTYMcPhersonSTATEKan                                                                                    | Measureme                                                                    | ents Are All |    |  |  |
| CONTRACTOR <u>Southwind Drilling</u> , Inc.  SPUD <u>01/30/2018</u> COMP <u>02/09/202</u> RTD <u>3865'</u> LTD <u>3865'</u> | SING<br>B''@ 602'<br>None<br>AL SURVEYS                                      |              |    |  |  |
| MUD UP_2100' TYPE MUD_Chemical MEL/SONIC                                                                                    |                                                                              |              |    |  |  |
| SAMPLES SAVED FROM                                                                                                          |                                                                              |              |    |  |  |
| FORMATION TOPS LOG                                                                                                          | SAMPLES                                                                      | -            |    |  |  |
| Toronto 2354 (-864)  Douglas 2371 (-881)                                                                                    | Simpson Sd 3786 (-22<br>Arbuckle 3854 (-23<br>RTD 3865 (-23<br>LTD 3865 (-23 | 364)<br>375) | 15 |  |  |

So. A/a, increase in pyrite

Sh, gry, greenish, few black carb