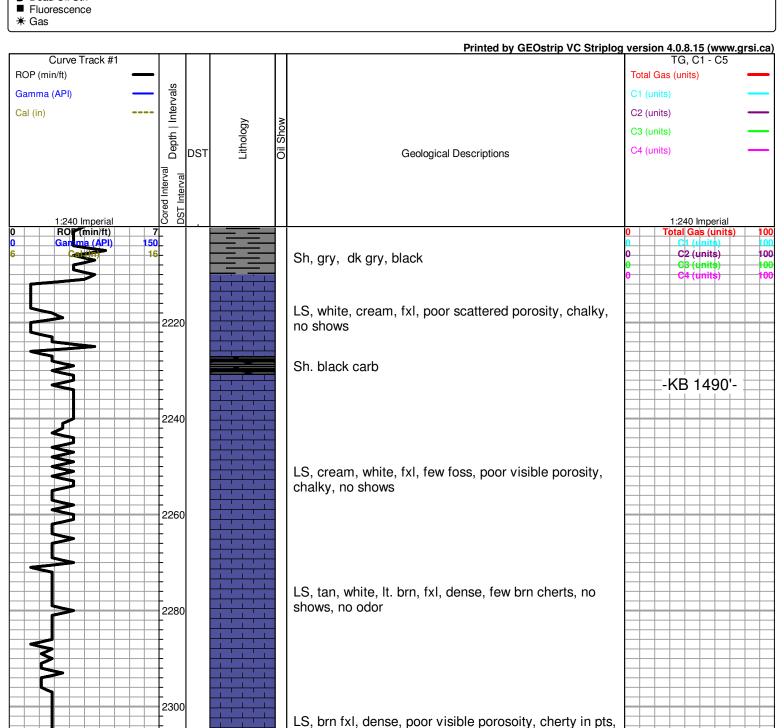

### GEOLOGIST' REPORT

| DRILLING TIME                                                                                                               | AND SAMPLE                                                                   | LUG          |    |  |  |
|-----------------------------------------------------------------------------------------------------------------------------|------------------------------------------------------------------------------|--------------|----|--|--|
| COMPANY IA Operations, Inc.                                                                                                 | ELEV                                                                         | ATIONS       |    |  |  |
| LEASESawyer #15-1  FIELDGroveland South (Ext.)  LOCATION _NW-SW-SE-SW (473' FSL &                                           | KB_1490'                                                                     |              |    |  |  |
| SEC15TWSP20SRGE_ COUNTYMcPhersonSTATEKan                                                                                    | Measureme                                                                    | ents Are All |    |  |  |
| CONTRACTOR <u>Southwind Drilling</u> , Inc.  SPUD <u>01/30/2018</u> COMP <u>02/09/202</u> RTD <u>3865'</u> LTD <u>3865'</u> | SING<br>B''@ 602'<br>None<br>AL SURVEYS                                      |              |    |  |  |
| MUD UP_2100' TYPE MUD_Chemical MEL/SONIC                                                                                    |                                                                              |              |    |  |  |
| SAMPLES SAVED FROM                                                                                                          |                                                                              |              |    |  |  |
| FORMATION TOPS LOG                                                                                                          | SAMPLES                                                                      | -            |    |  |  |
| Toronto 2354 (-864)  Douglas 2371 (-881)                                                                                    | Simpson Sd 3786 (-22<br>Arbuckle 3854 (-23<br>RTD 3865 (-23<br>LTD 3865 (-23 | 364)<br>375) | 15 |  |  |