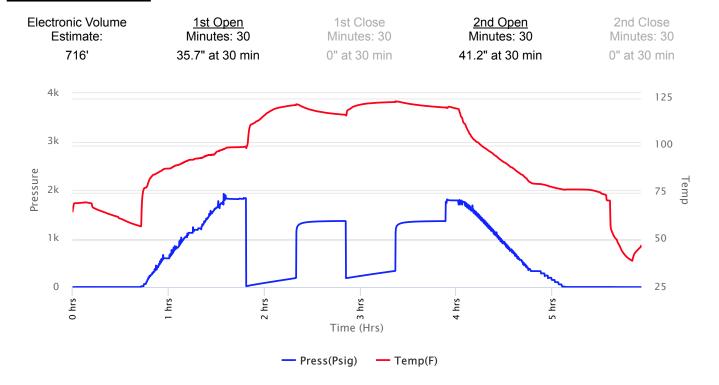

**DATE** February 80 2018

**DST #2** Formation: **SIMPSON SAND** 

Test Interval: 3775 -3792'

Total Depth: 3792'

Time On: 22:50 02/08 Time Off: 04:35 02/09

Time On Bottom: 00:32 02/09 Time Off Bottom: 02:32 02/09

**DATE** February 80 2018

DST #2 Formation: SIMPSON SAND Test Interval: 3775 -

Total Depth: 3792'

3792'

Time On: 22:50 02/08

Time Off: 04:35 02/09

Time On Bottom: 00:32 02/09 Time Off Bottom: 02:32 02/09

Total Recovered: 750 ft

Total Barrels Recovered: 10.6725

| Reversed Out |
|--------------|
| NO           |

|                              |            | NO  |
|------------------------------|------------|-----|
|                              |            |     |
| Initial Hydrostatic Pressure | 1821       | PSI |
| Initial Flow                 | 19 to 187  | PSI |
| Initial Closed in Pressure   | 1358       | PSI |
| Final Flow Pressure          | 185 to 335 | PSI |
| Final Closed in Pressure     | 1360       | PSI |
| Final Hydrostatic Pressure   | 1790       | PSI |
| Temperature                  | 124        | °F  |
|                              |            |     |
| Pressure Change Initial      | 0.0        | %   |
| Close / Final Close          |            |     |