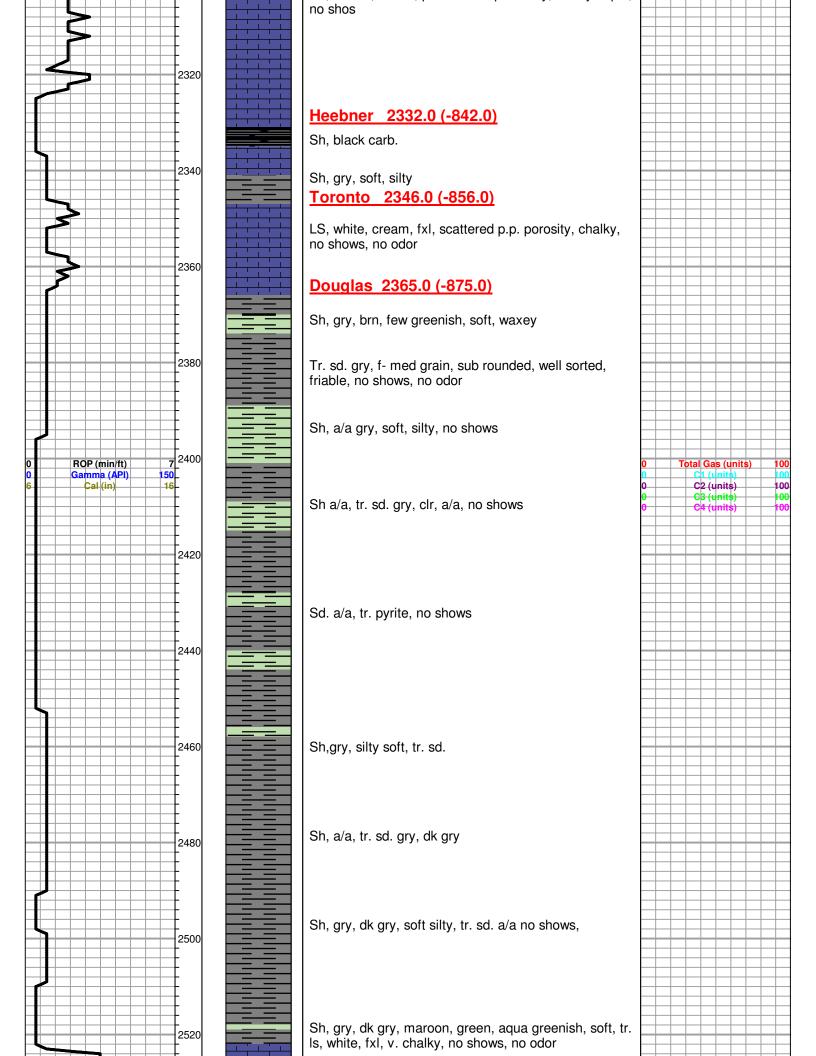

### GEOLOGIST' REPORT

| DRILLING TIME                                                                                                               | AND SAMPLE                                                                   | LUG          |    |  |  |
|-----------------------------------------------------------------------------------------------------------------------------|------------------------------------------------------------------------------|--------------|----|--|--|
| COMPANY IA Operations, Inc.                                                                                                 | ELEV                                                                         | ATIONS       |    |  |  |
| LEASESawyer #15-1  FIELDGroveland South (Ext.)  LOCATION _NW-SW-SE-SW (473' FSL &                                           | KB_1490'                                                                     |              |    |  |  |
| SEC15TWSP20SRGE_ COUNTYMcPhersonSTATEKan                                                                                    | Measureme                                                                    | ents Are All |    |  |  |
| CONTRACTOR <u>Southwind Drilling</u> , Inc.  SPUD <u>01/30/2018</u> COMP <u>02/09/202</u> RTD <u>3865'</u> LTD <u>3865'</u> | SING<br>B''@ 602'<br>None<br>AL SURVEYS                                      |              |    |  |  |
| MUD UP_2100' TYPE MUD_Chemical MEL/SONIC                                                                                    |                                                                              |              |    |  |  |
| SAMPLES SAVED FROM                                                                                                          |                                                                              |              |    |  |  |
| FORMATION TOPS LOG                                                                                                          | SAMPLES                                                                      | -            |    |  |  |
| Toronto 2354 (-864)  Douglas 2371 (-881)                                                                                    | Simpson Sd 3786 (-22<br>Arbuckle 3854 (-23<br>RTD 3865 (-23<br>LTD 3865 (-23 | 364)<br>375) | 15 |  |  |

So. A/a, increase in pyrite

Sh, gry, greenish, few black carb