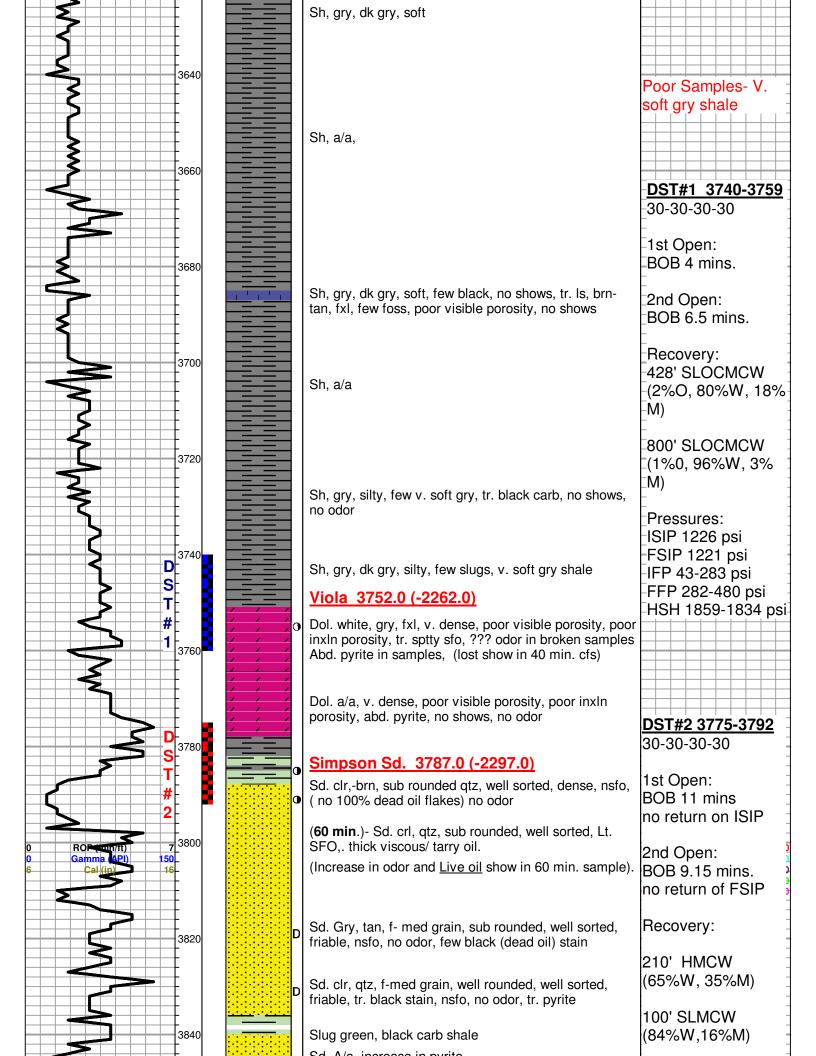

DATE February 08 2018 DST #1 Formation: VIOLA Test Interval: 3740 - Total Depth: 3759'

Time On: 08:25 02/08 Time Off: 14:22 02/08

Time On Bottom: 10:15 02/08 Time Off Bottom: 12:15 02/08

SEC: 15 TWN: 20S RNG: 4W County: MCPHERSON

**DST #1** Formation: VIOLA Test Interval: 3740 -Total Depth: 3759' 3759'

Time On: 08:25 02/08 Time Off: 14:22 02/08

Time On Bottom: 10:15 02/08 Time Off Bottom: 12:15 02/08

#### Recovered

| <u>Foot</u> | <u>BBLS</u> | Description of Fluid | Gas % | Oil % | Water % | <u>Mud %</u> |
|-------------|-------------|----------------------|-------|-------|---------|--------------|
| 428         | 6.09044     | SLOCSLMCW            | 0     | 2     | 80      | 18           |
| 800         | 11.384      | SLOCSLMCW            | 0     | 1     | 96      | 3            |

Total Recovered: 1228 ft

Total Barrels Recovered: 17.47444

| Reversed Out |
|--------------|
| NO           |

| Initial Hydrostatic Pressure | 1859       | PSI |
|------------------------------|------------|-----|
| Initial Flow                 | 43 to 283  | PSI |
| Initial Closed in Pressure   | 1226       | PSI |
| Final Flow Pressure          | 282 to 480 | PSI |
| Final Closed in Pressure     | 1221       | PSI |
| Final Hydrostatic Pressure   | 1834       | PSI |
| Temperature                  | 124        | °F  |
|                              |            |     |
| Pressure Change Initial      | 0.5        | %   |
| Close / Final Close          |            |     |

#### **REMARKS:**

TOOL SAMPLE:8% OIL 90% WATER 2% MUD

IFP:3/4"BLOW-INCREASING TO BOB IN 4 MINUTES 35 SECONDS ISIP:NO BLOW BACK FFP:1/4"BLOW-INCREASING TO BOB IN 6 MINUTES 5 SECONDS

Ph: 7

RW: .56 @ 60 degrees F

FSIP:NO BLOW BACK

Chlorides: 16000 ppm

SEC: 15 TWN: 20S RNG: 4W County: MCPHERSON

State: Kansas

Drilling Contractor: Southwind Drilling,

Inc - Rig 8 Elevation: 1480 GL

Field Name: Groveland South

Pool: Ext

**DATE** February 80 2018

**DST #2** Formation: **SIMPSON SAND** 

Test Interval: 3775 -3792'

Total Depth: 3792'

Time On: 22:50 02/08 Time Off: 04:35 02/09

Time On Bottom: 00:32 02/09 Time Off Bottom: 02:32 02/09

### Recovered

| <u>Foot</u> | <u>BBLS</u> | Description of Fluid |
|-------------|-------------|----------------------|
| 210         | 2.9883      | HMCW                 |
| 100         | 1.423       | SLMCW                |
| 440         | 6.2612      | SLMCW                |

| <u>Gas %</u> | <u>Oil %</u> | Water % | <u>Mud %</u> |
|--------------|--------------|---------|--------------|
| 0            | 0            | 65      | 35           |
| 0            | 0            | 84      | 16           |
| 0            | 0            | 96      | 4            |

Total Recovered: 750 ft

Total Barrels Recovered: 10.6725

| Reversed Out |
|--------------|
| NO           |

|                              |            | NO  |
|------------------------------|------------|-----|
|                              |            |     |
| Initial Hydrostatic Pressure | 1821       | PSI |
| Initial Flow                 | 19 to 187  | PSI |
| Initial Closed in Pressure   | 1358       | PSI |
| Final Flow Pressure          | 185 to 335 | PSI |
| Final Closed in Pressure     | 1360       | PSI |
| Final Hydrostatic Pressure   | 1790       | PSI |
| Temperature                  | 124        | °F  |
|                              |            |     |
| Pressure Change Initial      | 0.0        | %   |
| Close / Final Close          |            |     |

REMARKS:

TOOL SAMPLE:100% WATER

IFP:1/2"BLOW-INCREASING TO BOB IN 11 MINUTES

ISIP:NO BLOW BACK

FFP:1/4"BLOW-INCREASING TO BOB IN 9 MINUTES 15 SECONDS

FSIP:NO BLOW BACK

TRACE OF OIL IN TOP 210' OF RERCOVERY

Ph: 7

RW: .68 @ 50 degrees F

Chlorides: 12000 ppm

SEC: 15 TWN: 20S RNG: 4W County: MCPHERSON

State: Kansas

Drilling Contractor: Southwind Drilling,

Inc - Rig 8 Elevation: 1480 GL

Field Name: Groveland South

Pool: Ext

### GEOLOGIST' REPORT

| DRILLING TIME                                                                                                               | AND SAMPLE                                                                   | LUG          |    |  |  |
|-----------------------------------------------------------------------------------------------------------------------------|------------------------------------------------------------------------------|--------------|----|--|--|
| COMPANY IA Operations, Inc.                                                                                                 | ELEV                                                                         | ATIONS       |    |  |  |
| LEASESawyer #15-1  FIELDGroveland South (Ext.)  LOCATION _NW-SW-SE-SW (473' FSL &                                           | KB_1490'                                                                     |              |    |  |  |
| SEC15TWSP20SRGE_ COUNTYMcPhersonSTATEKan                                                                                    | Measureme                                                                    | ents Are All |    |  |  |
| CONTRACTOR <u>Southwind Drilling</u> , Inc.  SPUD <u>01/30/2018</u> COMP <u>02/09/202</u> RTD <u>3865'</u> LTD <u>3865'</u> | SING<br>B''@ 602'<br>None<br>AL SURVEYS                                      |              |    |  |  |
| MUD UP_2100' TYPE MUD_Chemical MEL/SONIC                                                                                    |                                                                              |              |    |  |  |
| SAMPLES SAVED FROM                                                                                                          |                                                                              |              |    |  |  |
| FORMATION TOPS LOG                                                                                                          | SAMPLES                                                                      | -            |    |  |  |
| Toronto 2354 (-864)  Douglas 2371 (-881)                                                                                    | Simpson Sd 3786 (-22<br>Arbuckle 3854 (-23<br>RTD 3865 (-23<br>LTD 3865 (-23 | 364)<br>375) | 15 |  |  |

So. A/a, increase in pyrite

Sh, gry, greenish, few black carb

### Arbuckle 3858.0 (-2368.0)

Dol. gry, f. grain, scattered visible porosity, suc. nsfo,

LTD 3865.0 (-2375.0) RTD 3865.0 (-2375.0) 440' SLMCW (96%W, 4%M)

Pressures
ISIP 1358 psi
FSIP 1360 psi
IFP 19-187 psi
FFP 185-335 psi
HSH 1821-1790 psi