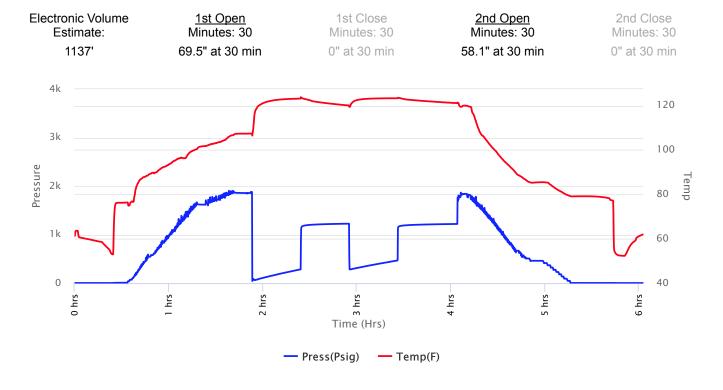

DATE February 08 2018 DST #1 Formation: VIOLA Test Interval: 3740 - Total Depth: 3759'

Time On: 08:25 02/08 Time Off: 14:22 02/08

Time On Bottom: 10:15 02/08 Time Off Bottom: 12:15 02/08

SEC: 15 TWN: 20S RNG: 4W County: MCPHERSON

**DST #1** Formation: VIOLA Test Interval: 3740 -Total Depth: 3759' 3759'

Time On: 08:25 02/08 Time Off: 14:22 02/08

Time On Bottom: 10:15 02/08 Time Off Bottom: 12:15 02/08

Total Recovered: 1228 ft

Total Barrels Recovered: 17.47444

| Reversed Out |
|--------------|
| NO           |

| Initial Hydrostatic Pressure | 1859       | PSI |
|------------------------------|------------|-----|
| Initial Flow                 | 43 to 283  | PSI |
| Initial Closed in Pressure   | 1226       | PSI |
| Final Flow Pressure          | 282 to 480 | PSI |
| Final Closed in Pressure     | 1221       | PSI |
| Final Hydrostatic Pressure   | 1834       | PSI |
| Temperature                  | 124        | °F  |
|                              |            |     |
| Pressure Change Initial      | 0.5        | %   |
| Close / Final Close          |            |     |