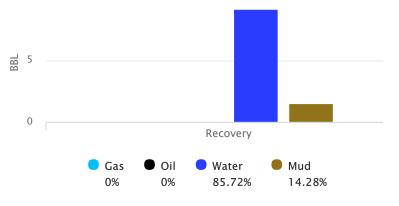

### Recovered

| <u>Foot</u> | <u>BBLS</u> | Description of Fluid |
|-------------|-------------|----------------------|
| 210         | 2.9883      | HMCW                 |
| 100         | 1.423       | SLMCW                |
| 440         | 6.2612      | SLMCW                |

| <u>Gas %</u> | <u>Oil %</u> | Water % | <u>Mud %</u> |
|--------------|--------------|---------|--------------|
| 0            | 0            | 65      | 35           |
| 0            | 0            | 84      | 16           |
| 0            | 0            | 96      | 4            |

Total Recovered: 750 ft

Total Barrels Recovered: 10.6725

| Reversed Out |
|--------------|
| NO           |

|                              |            | NO  |
|------------------------------|------------|-----|
|                              |            |     |
| Initial Hydrostatic Pressure | 1821       | PSI |
| Initial Flow                 | 19 to 187  | PSI |
| Initial Closed in Pressure   | 1358       | PSI |
| Final Flow Pressure          | 185 to 335 | PSI |
| Final Closed in Pressure     | 1360       | PSI |
| Final Hydrostatic Pressure   | 1790       | PSI |
| Temperature                  | 124        | °F  |
|                              |            |     |
| Pressure Change Initial      | 0.0        | %   |
| Close / Final Close          |            |     |