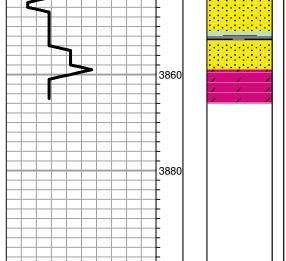

### GEOLOGIST' REPORT

| DRILLING TIME                                                                                                               | AND SAMPLE                                                                   | LUG          |    |  |  |
|-----------------------------------------------------------------------------------------------------------------------------|------------------------------------------------------------------------------|--------------|----|--|--|
| COMPANY IA Operations, Inc.                                                                                                 | ELEV                                                                         | ATIONS       |    |  |  |
| LEASESawyer #15-1  FIELDGroveland South (Ext.)  LOCATION _NW-SW-SE-SW (473' FSL &                                           | KB_1490'                                                                     |              |    |  |  |
| SEC15TWSP20SRGE_ COUNTYMcPhersonSTATEKan                                                                                    | Measureme                                                                    | ents Are All |    |  |  |
| CONTRACTOR <u>Southwind Drilling</u> , Inc.  SPUD <u>01/30/2018</u> COMP <u>02/09/202</u> RTD <u>3865'</u> LTD <u>3865'</u> | SING<br>B''@ 602'<br>None<br>AL SURVEYS                                      |              |    |  |  |
| MUD UP_2100' TYPE MUD_Chemical MEL/SONIC                                                                                    |                                                                              |              |    |  |  |
| SAMPLES SAVED FROM                                                                                                          |                                                                              |              |    |  |  |
| FORMATION TOPS LOG                                                                                                          | SAMPLES                                                                      | -            |    |  |  |
| Toronto 2354 (-864)  Douglas 2371 (-881)                                                                                    | Simpson Sd 3786 (-22<br>Arbuckle 3854 (-23<br>RTD 3865 (-23<br>LTD 3865 (-23 | 364)<br>375) | 15 |  |  |

### Arbuckle 3858.0 (-2368.0)

Dol. gry, f. grain, scattered visible porosity, suc. nsfo,

LTD 3865.0 (-2375.0) RTD 3865.0 (-2375.0) 440' SLMCW (96%W, 4%M)

Pressures
ISIP 1358 psi
FSIP 1360 psi
IFP 19-187 psi
FFP 185-335 psi
HSH 1821-1790 psi