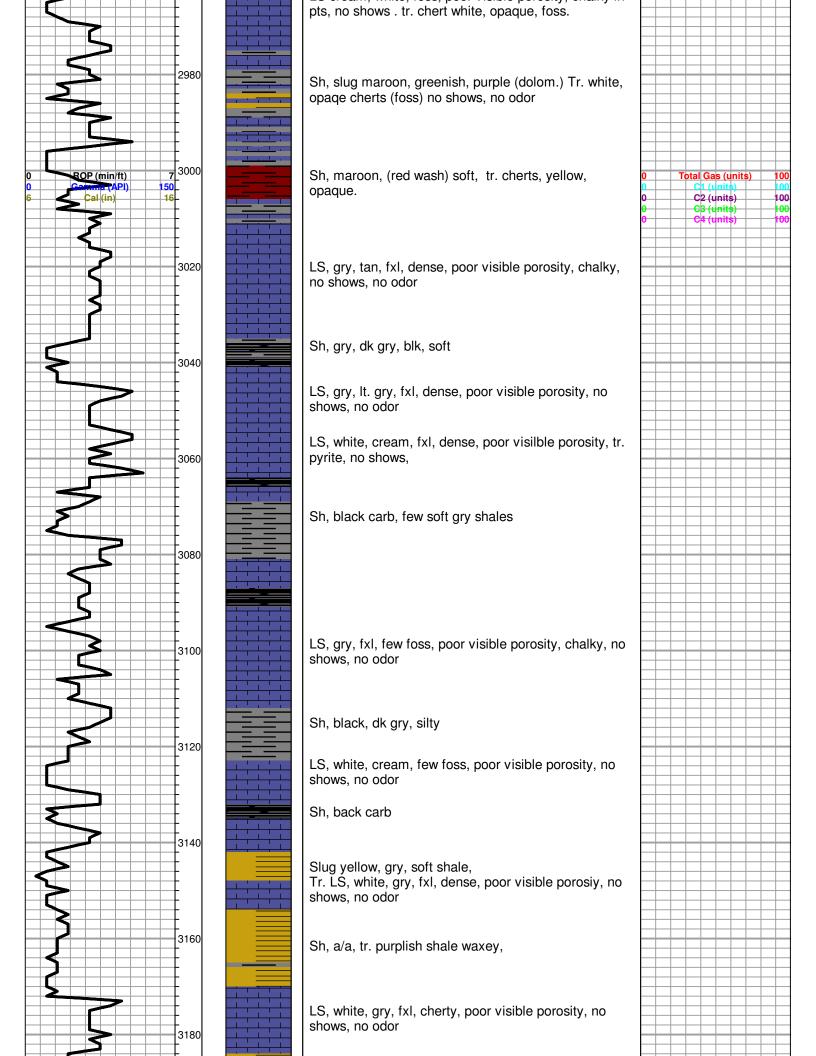

### GEOLOGIST' REPORT

| DRILLING TIME                                                                                                               | AND SAMPLE                                                                   | LUG          |    |  |  |
|-----------------------------------------------------------------------------------------------------------------------------|------------------------------------------------------------------------------|--------------|----|--|--|
| COMPANY IA Operations, Inc.                                                                                                 | ELEV                                                                         | ATIONS       |    |  |  |
| LEASESawyer #15-1  FIELDGroveland South (Ext.)  LOCATION _NW-SW-SE-SW (473' FSL &                                           | KB_1490'                                                                     |              |    |  |  |
| SEC15TWSP20SRGE_ COUNTYMcPhersonSTATEKan                                                                                    | Measureme                                                                    | ents Are All |    |  |  |
| CONTRACTOR <u>Southwind Drilling</u> , Inc.  SPUD <u>01/30/2018</u> COMP <u>02/09/202</u> RTD <u>3865'</u> LTD <u>3865'</u> | SING<br>B''@ 602'<br>None<br>AL SURVEYS                                      |              |    |  |  |
| MUD UP_2100' TYPE MUD_Chemical MEL/SONIC                                                                                    |                                                                              |              |    |  |  |
| SAMPLES SAVED FROM                                                                                                          |                                                                              |              |    |  |  |
| FORMATION TOPS LOG                                                                                                          | SAMPLES                                                                      | -            |    |  |  |
| Toronto 2354 (-864)  Douglas 2371 (-881)                                                                                    | Simpson Sd 3786 (-22<br>Arbuckle 3854 (-23<br>RTD 3865 (-23<br>LTD 3865 (-23 | 364)<br>375) | 15 |  |  |

So. A/a, increase in pyrite

Sh, gry, greenish, few black carb