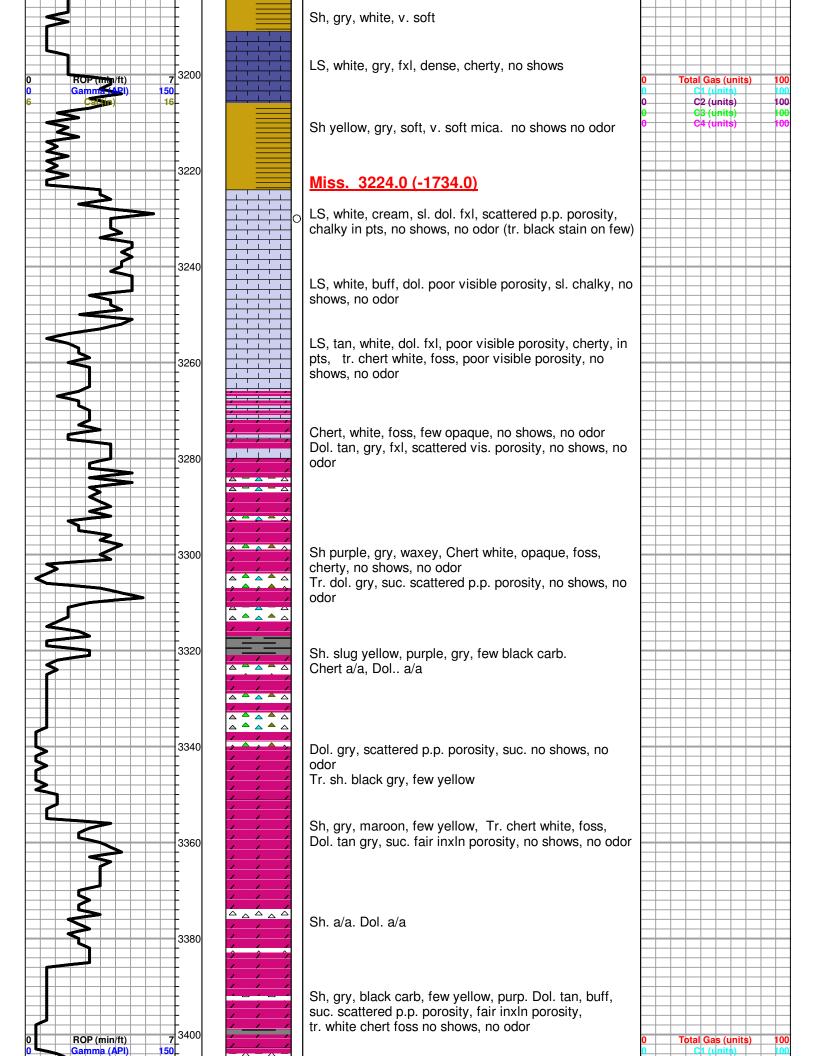

### GEOLOGIST' REPORT

| DRILLING TIME                                                                                                               | AND SAMPLE                                                                   | LUG          |    |  |  |
|-----------------------------------------------------------------------------------------------------------------------------|------------------------------------------------------------------------------|--------------|----|--|--|
| COMPANY IA Operations, Inc.                                                                                                 | ELEV                                                                         | ATIONS       |    |  |  |
| LEASESawyer #15-1  FIELDGroveland South (Ext.)  LOCATION _NW-SW-SE-SW (473' FSL &                                           | KB_1490'                                                                     |              |    |  |  |
| SEC15TWSP20SRGE_ COUNTYMcPhersonSTATEKan                                                                                    | Measureme                                                                    | ents Are All |    |  |  |
| CONTRACTOR <u>Southwind Drilling</u> , Inc.  SPUD <u>01/30/2018</u> COMP <u>02/09/202</u> RTD <u>3865'</u> LTD <u>3865'</u> | SING<br>B''@ 602'<br>None<br>AL SURVEYS                                      |              |    |  |  |
| MUD UP_2100' TYPE MUD_Chemical MEL/SONIC                                                                                    |                                                                              |              |    |  |  |
| SAMPLES SAVED FROM                                                                                                          |                                                                              |              |    |  |  |
| FORMATION TOPS LOG                                                                                                          | SAMPLES                                                                      | -            |    |  |  |
| Toronto 2354 (-864)  Douglas 2371 (-881)                                                                                    | Simpson Sd 3786 (-22<br>Arbuckle 3854 (-23<br>RTD 3865 (-23<br>LTD 3865 (-23 | 364)<br>375) | 15 |  |  |

So. A/a, increase in pyrite

Sh, gry, greenish, few black carb