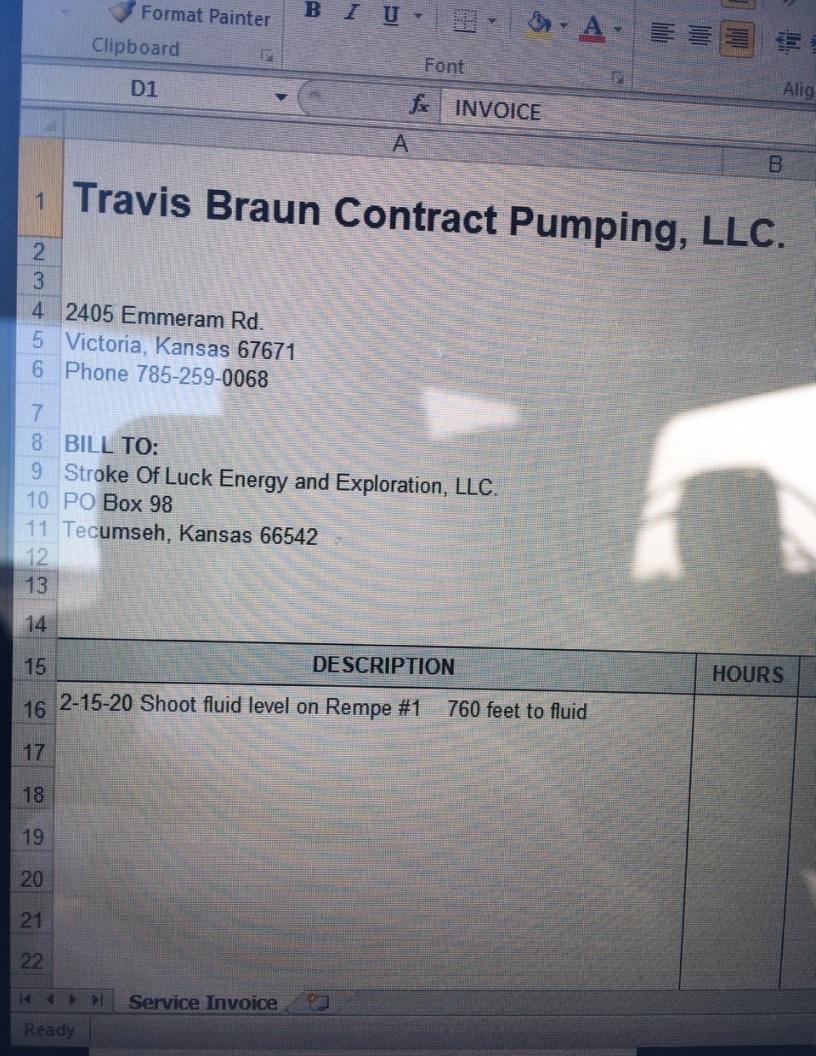

March 02, 2020

Ken Walker Stroke of Luck Energy & Exploration LLC PO BOX 98 TECUMSEH, KS 66542-0098

Re: Temporary Abandonment API 15-163-20203-00-01 REMPE 1 SE/4 Sec.18-09S-19W Rooks County, Kansas

## **High Fluid Level**

Pursuant to K.A.R. 82-3-111, the well must be plugged, or returned to service, or obtain temporary abandonment status by 04/01/2020.

This deadline does NOT override any compliance deadline given to you in any Commission Order.