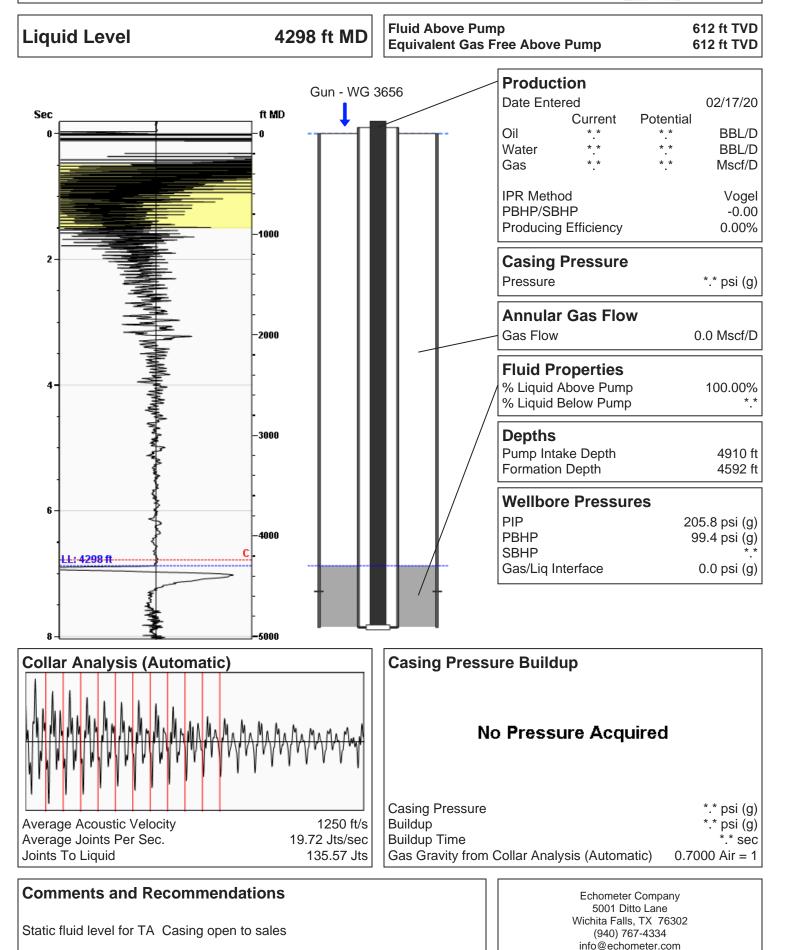

March 03, 2020

Kent Roberts AGV Corp. PO BOX 377 ATTICA, KS 67009-0377

Re: Temporary Abandonment API 15-007-23032-00-00 SPICER B1 NW/4 Sec.24-33S-11W Barber County, Kansas

Dear Kent Roberts:

"Your temporary abandonment (TA) application for the well listed above has been approved. In accordance with K.A.R. 82-3-111 the TA status of this well will expire 03/03/2021.