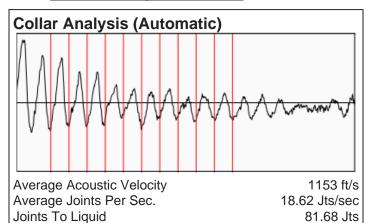

# **Liquid Level**

2528 ft MD

Fluid Above Pump 1899 ft TVD Equivalent Gas Free Above Pump 1899 ft TVD