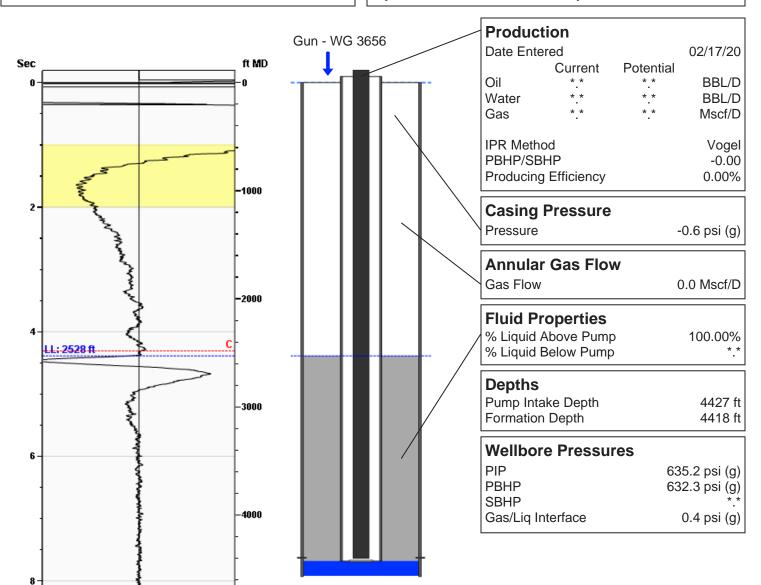

# **Liquid Level**

2528 ft MD

Fluid Above Pump 1899 ft TVD Equivalent Gas Free Above Pump 1899 ft TVD

### **Comments and Recommendations**

Static fluid level for TA

Echometer Company 5001 Ditto Lane Wichita Falls, TX 76302 (940) 767-4334 info@echometer.com Conservation Division District Office No. 1 210 E. Frontview, Suite A Dodge City, KS 67801