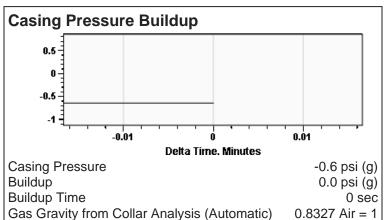

# **Liquid Level**

2528 ft MD

Fluid Above Pump 1899 ft TVD Equivalent Gas Free Above Pump 1899 ft TVD