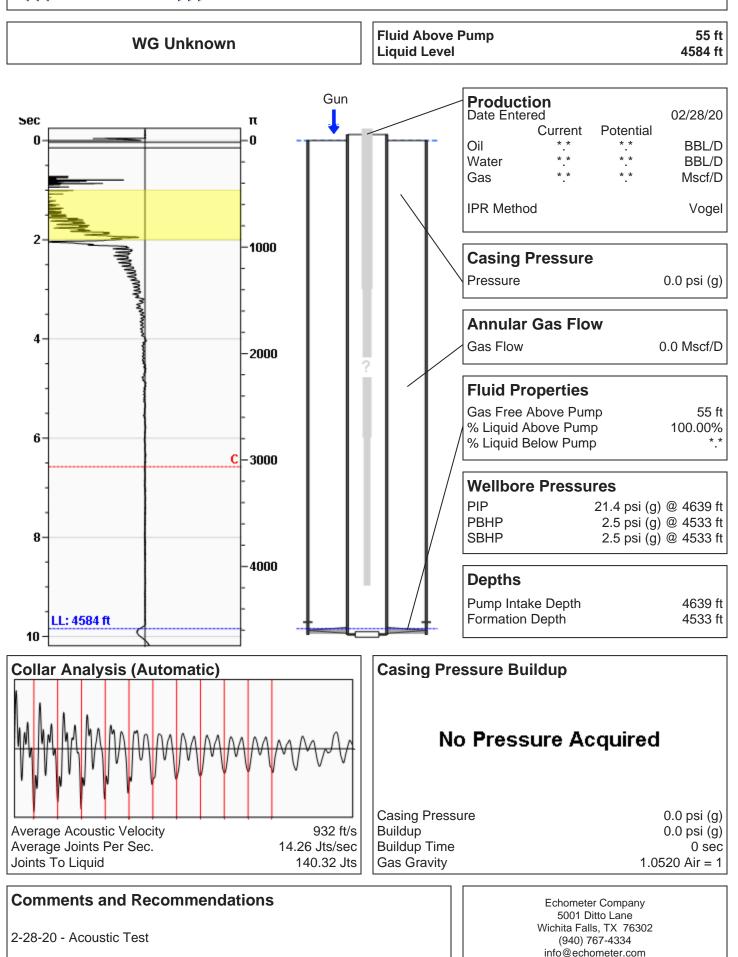

| KCC District Office #4 - 2301 E. 13th Street, Hays, KS 67601-2651                      | Phone 785.261.6250 |

(((echometer)))

KWS 2-32 02/28/2020 08:51:24AM



Conservation Division District Office No. 4 2301 E. 13th Street Hays, KS 67601-2651



Phone: 785-261-6250 Fax: 785-625-0564 http://kcc.ks.gov/

Susan K. Duffy, Chair Shari Feist Albrecht, Commissioner Dwight D. Keen, Commissioner Laura Kelly, Governor

March 04, 2020

Tom Melland Murfin Drilling Co., Inc. 250 N WATER STE 300 WICHITA, KS 67202-1216

Re: Temporary Abandonment API 15-109-20839-00-00 KWS 2-32 NW/4 Sec.32-12S-32W Logan County, Kansas

Dear Tom Melland:

"Your temporary abandonment (TA) application for the well listed above has been approved. In accordance with K.A.R. 82-3-111 the TA status of this well will expire 03/04/2021.

\* If you return this well to service or plug it, please notify the District Office.

\* If you sell this well you are required to file a Transfer of