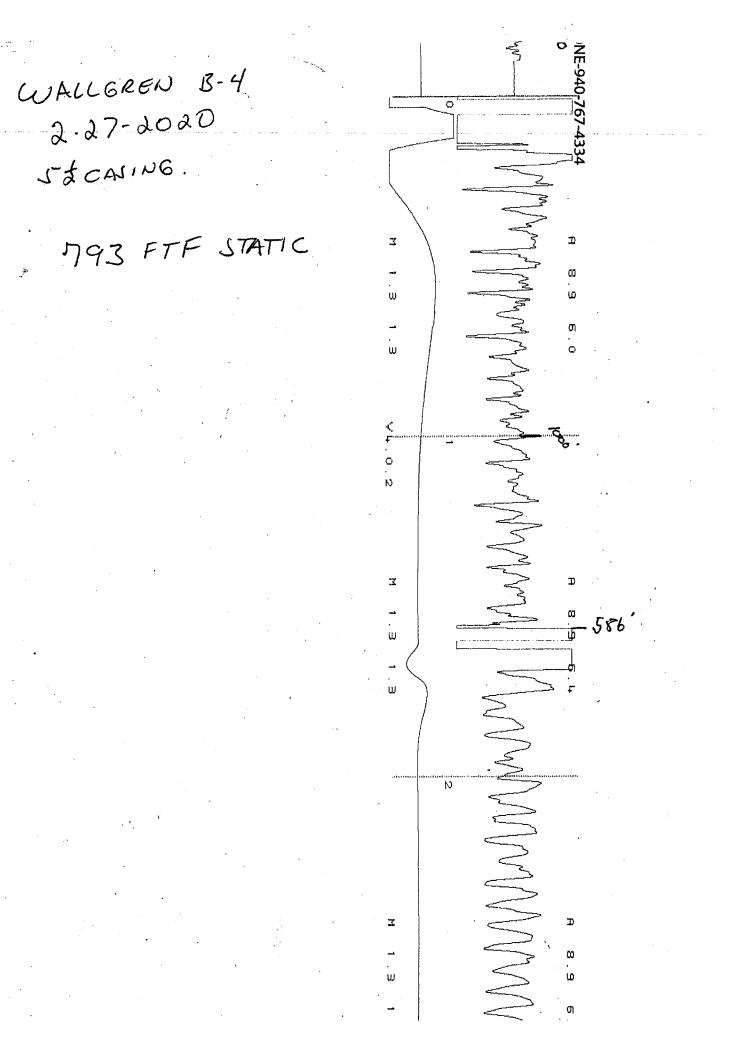

March 04, 2020

Nick Ahlerich Murfin Drilling Co., Inc. 250 N WATER STE 300 WICHITA, KS 67202-1216

Re: Temporary Abandonment API 15-147-00169-00-00 WALLGREN B 4 NW/4 Sec.29-05S-20W Phillips County, Kansas

### **High Fluid Level**

Pursuant to K.A.R. 82-3-111, the well must be plugged, or returned to service, or obtain temporary abandonment status by 04/03/2020.