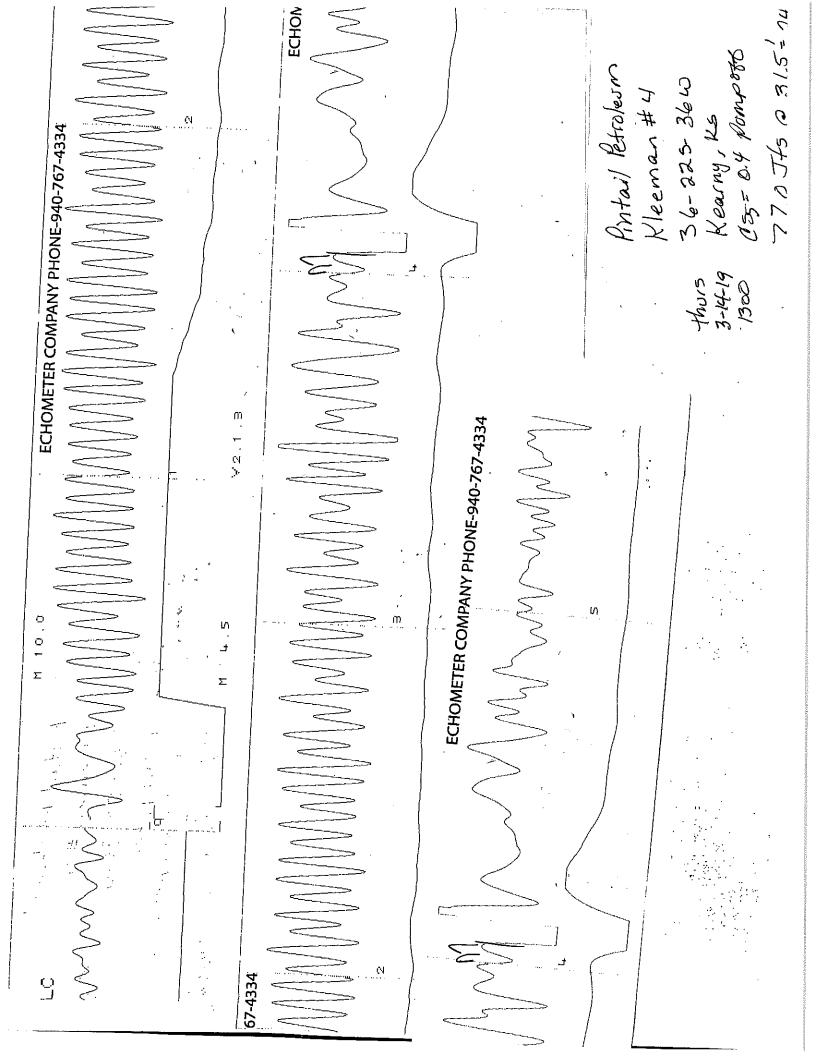

| SPEICAL ENDING RETEST DATE 3-14-19 | ENT TO TEST DA    |          | T. LENGTH = 31.50;                 | CONDUCT LIQUID LEVEL DETERMINATION TEST | JTS TO DISTANCE | FLUID TO FLUID | 77.0 2426' | 77.0 2426' |  |  |  |  |  |  |  |  |     |  |  |  |  |
|------------------------------------|-------------------|----------|------------------------------------|-----------------------------------------|-----------------|----------------|------------|------------|--|--|--|--|--|--|--|--|-----|--|--|--|--|
| TYPE INITIAL TEST: ANNIJAL         | REMARKS PERTIN    | 5        | ASSUME AVERAGE JT. LENGTH = 31.50° | CONDUCT LIQUID LI                       | SHOT            | #              |            | 2          |  |  |  |  |  |  |  |  |     |  |  |  |  |
| SOLI                               | WATER<br>BBLS.    |          |                                    |                                         |                 |                |            |            |  |  |  |  |  |  |  |  |     |  |  |  |  |
| LIQUIDS                            | COND<br>BBLS.     |          |                                    |                                         |                 |                |            |            |  |  |  |  |  |  |  |  | Une |  |  |  |  |
| a                                  | Q<br>MCFD         |          |                                    |                                         |                 |                |            |            |  |  |  |  |  |  |  |  |     |  |  |  |  |
| MEASUREMENT DATA                   | TEMP              |          |                                    |                                         |                 |                |            |            |  |  |  |  |  |  |  |  |     |  |  |  |  |
| ASUREN                             | DIFF.             |          |                                    |                                         |                 |                |            |            |  |  |  |  |  |  |  |  |     |  |  |  |  |
| ME                                 | PRESS<br>PSIG     |          |                                    | 2222                                    |                 |                |            |            |  |  |  |  |  |  |  |  |     |  |  |  |  |
|                                    | ΔP<br>BHP         |          |                                    |                                         |                 |                |            |            |  |  |  |  |  |  |  |  |     |  |  |  |  |
| DATA                               | BHP<br>PSIG       |          |                                    |                                         |                 |                |            |            |  |  |  |  |  |  |  |  |     |  |  |  |  |
| ESSURE                             | A P<br>TBG        |          |                                    |                                         |                 |                |            |            |  |  |  |  |  |  |  |  |     |  |  |  |  |
| WELLHEAD PRESSURE DATA             | TBG               |          |                                    | PUMP OFF                                |                 |                |            |            |  |  |  |  |  |  |  |  |     |  |  |  |  |
| WELL                               | △ P<br>CSG        |          |                                    |                                         |                 |                |            |            |  |  |  |  |  |  |  |  |     |  |  |  |  |
|                                    | CSG<br>PSIG       |          |                                    | 0.4                                     |                 |                |            |            |  |  |  |  |  |  |  |  |     |  |  |  |  |
| H A P                              | TIME              |          |                                    |                                         |                 |                |            |            |  |  |  |  |  |  |  |  |     |  |  |  |  |
|                                    | TIME OF READING F | THURSDAY | 3-14-19                            | 1300                                    |                 |                |            |            |  |  |  |  |  |  |  |  |     |  |  |  |  |