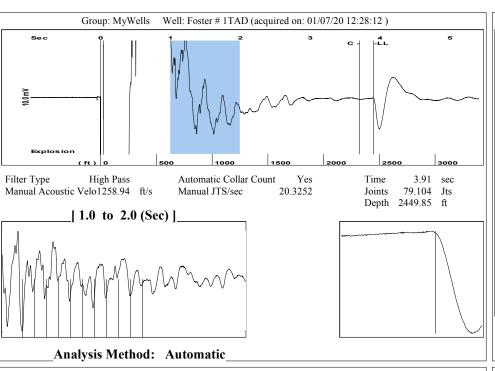

KOLAR Document ID: 1508779

KANSAS CORPORATION COMMISSION OIL & GAS CONSERVATION DIVISION

Form CP-111 July 2017 Form must be Typed Form must be signed