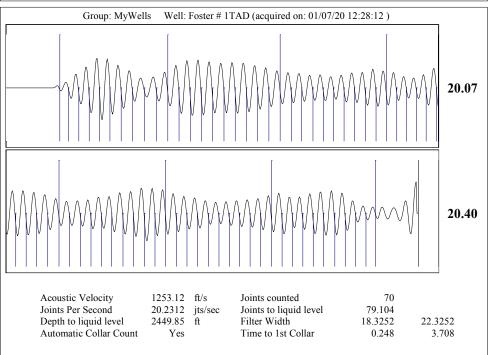

KOLAR Document ID: 1508779

KANSAS CORPORATION COMMISSION OIL & GAS CONSERVATION DIVISION

Form CP-111 July 2017 Form must be Typed Form must be signed