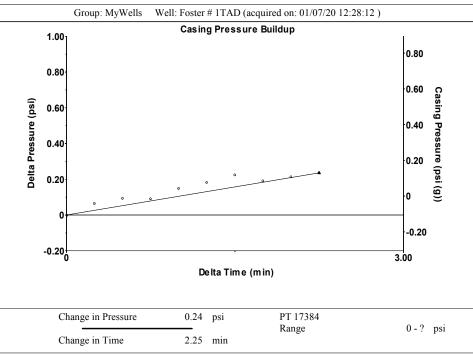

KOLAR Document ID: 1508779

KANSAS CORPORATION COMMISSION OIL & GAS CONSERVATION DIVISION

Form CP-111 July 2017 Form must be Typed Form must be signed