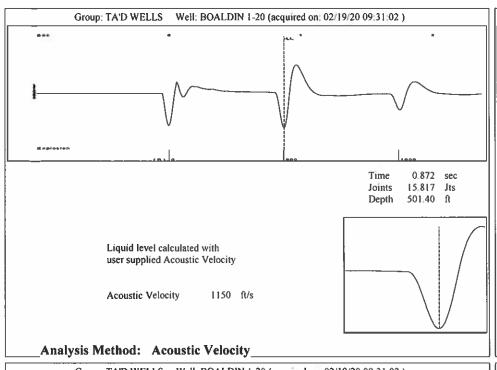

March 10, 2020

Katherine McClurkan Merit Energy Company, LLC 13727 Noel Road, Suite 1200 Dallas, TX 75240

Re: Temporary Abandonment API 15-129-21192-00-00 Boadlin 1-20 SE/4 Sec.20-35S-43W Morton County, Kansas