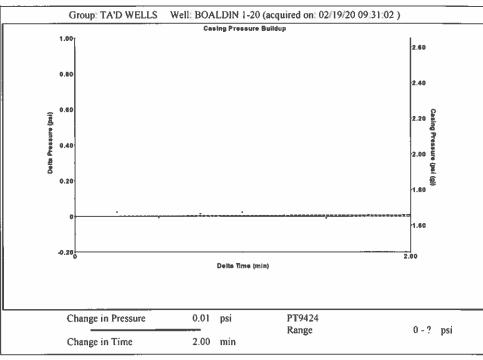

March 10, 2020

Katherine McClurkan Merit Energy Company, LLC 13727 Noel Road, Suite 1200 Dallas, TX 75240

Re: Temporary Abandonment API 15-129-21192-00-00 Boadlin 1-20 SE/4 Sec.20-35S-43W Morton County, Kansas