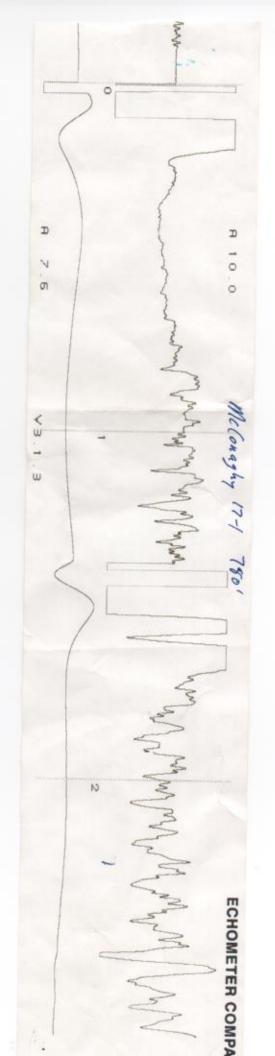

March 12, 2020

Becky Rojas Taos Resources Operating Company LLC 10700 NORTH FREEWAY STE 930 HOUSTON, TX 77037-1142

Re: Temporary Abandonment API 15-035-24605-00-00 MCCONAGHY 17-1 NW/4 Sec.17-33S-05E Cowley County, Kansas