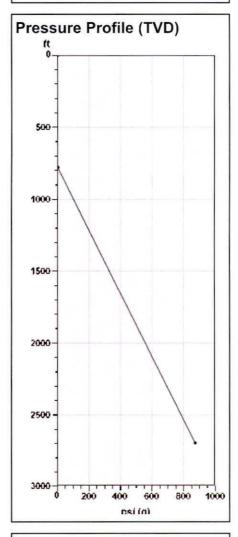

## Static Bottomhole Pressure 872.9 psi (g) @ 2696 ft TVD

Static Liquid Level 776 ft MD
Oil Column Height 4 ft MD
Water Column Height 1916 ft MD