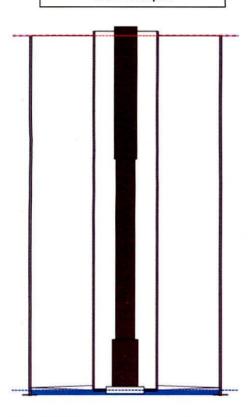

## Static Bottomhole Pressure 872.9 psi (g) @ 2696 ft TVD

Static Liquid Level 776 ft MD
Oil Column Height 4 ft MD
Water Column Height 1916 ft MD