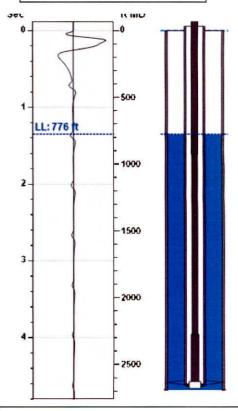

## Static Bottomhole Pressure 872.9 psi (g) @ 2696 ft TVD

Static Liquid Level 776 ft MD
Oil Column Height 4 ft MD
Water Column Height 1916 ft MD

# **High Fluid Level**

Pursuant to K.A.R. 82-3-111, the well must be plugged, or returned to service, or obtain temporary abandonment status by 04/15/2020.

This deadline does NOT override any compliance deadline given to you in any Commission Order.