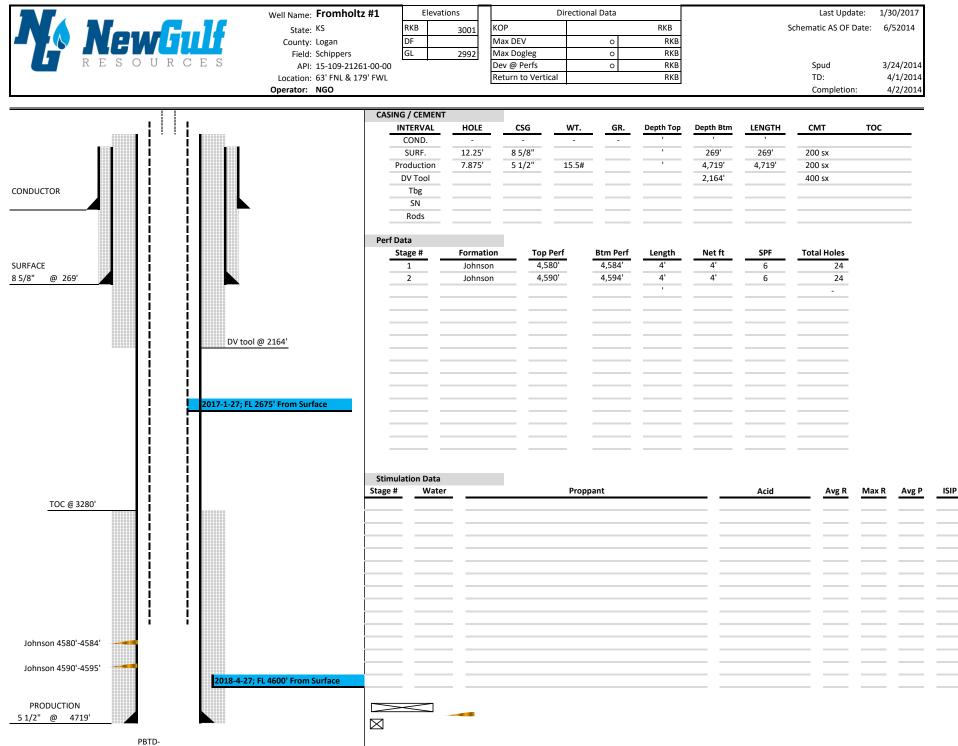

FG

Total Depth Drilled- 4720'

Conservation Division District Office No. 4 2301 E. 13th Street Hays, KS 67601-2651

Phone: 785-261-6250 Fax: 785-625-0564 http://kcc.ks.gov/

Susan K. Duffy, Chair Shari Feist Albrecht, Commissioner Dwight D. Keen, Commissioner Laura Kelly, Governor