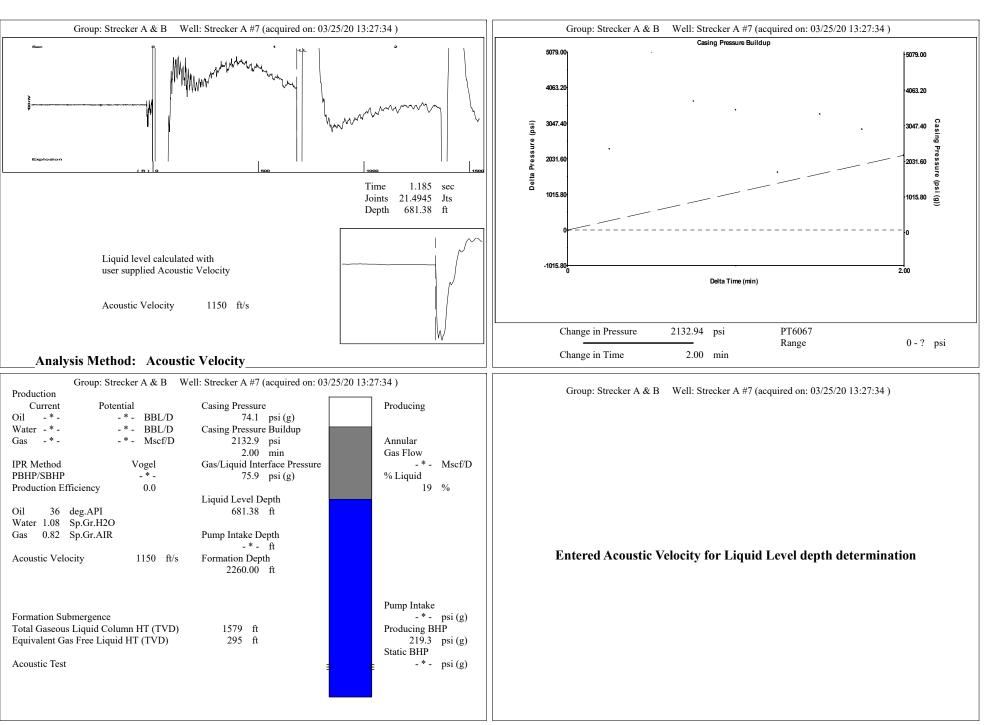

|            |             |   |  |  |      |                          |  |  |  |  |  |
|                                                          |                                   | Mail to the Appr     | opriate | KCC Conserv                                                                                                       | ation Office:       |                                          |            |            |             |   |  |  |      |                          |  |  |  |  |  |

KCC District Office #1 - 210 E. Frontview, Suite A, Dodge City, KS 67801

KCC District Office #3 - 137 E. 21st St., Chanute, KS 66720

KCC District Office #4 - 2301 E. 13th Street, Hays, KS 67601-2651

KCC District Office #2 - 3450 N. Rock Road, Building 600, Suite 601, Wichita, KS 67226



Conservation Division District Office No. 4 2301 E. 13th Street Hays, KS 67601-2651



Phone: 785-261-6250 Fax: 785-625-0564 http://kcc.ks.gov/

Laura Kelly, Governor

Susan K. Duffy, Chair Shari Feist Albrecht, Commissioner Dwight D. Keen, Commissioner

March 31, 2020

Gavin Ramsay Fossil Creek Energy, LLC PO BOX 915 RUSSELL, KS 67665-0915

Re: Temporary Abandonment API 15-167-05628-00-01 STRECKER "A" 7 NE/4 Sec.25-14S-14W Russell County, Kansas

## Dear Gavin Ramsay:

- "Your temporary abandonment (TA) application for the well listed above has been approved. In accordance with K.A.R. 82-3-111 the TA status of this well will expire 03/31/2021.
- \* If you return this well to service or plug it, please notify the District Office.
- \* If you sell this well you are required to file a Tran