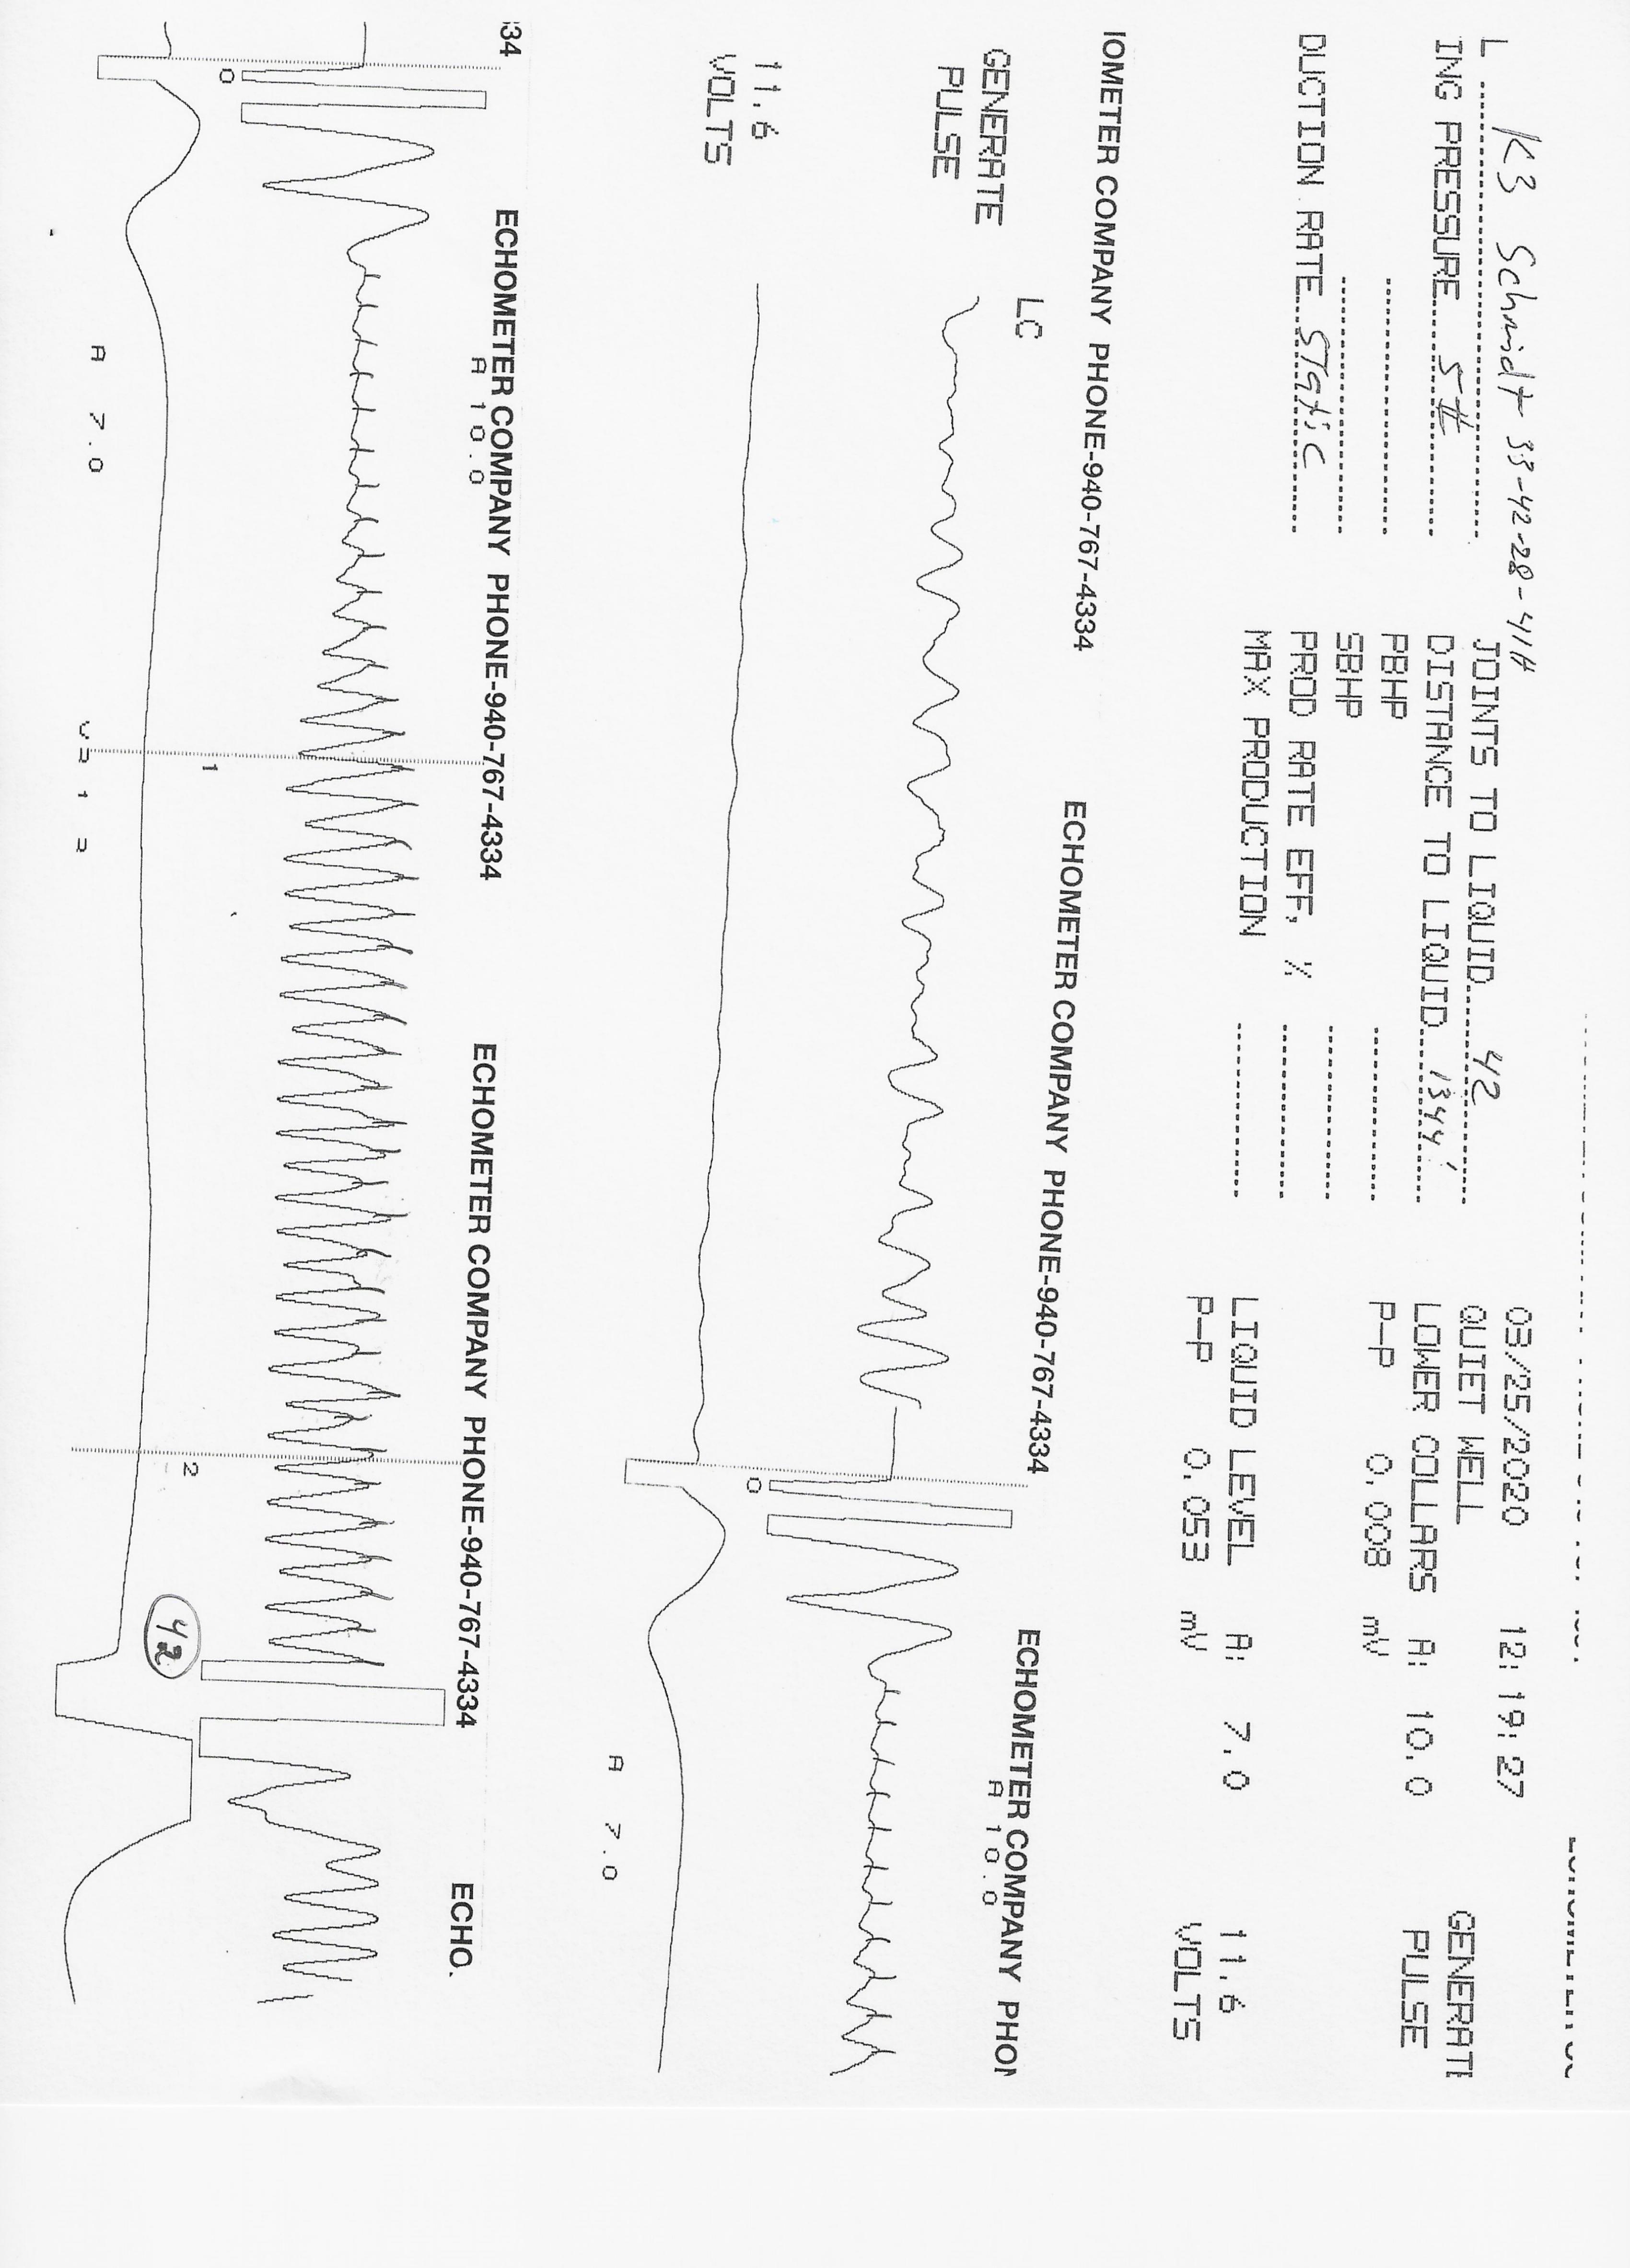

Re: Temporary Abandonment API 15-191-22725-01-00 SCHMIDT 33-42-28-41H NE/4 Sec.33-31S-01E Sumner County, Kansas