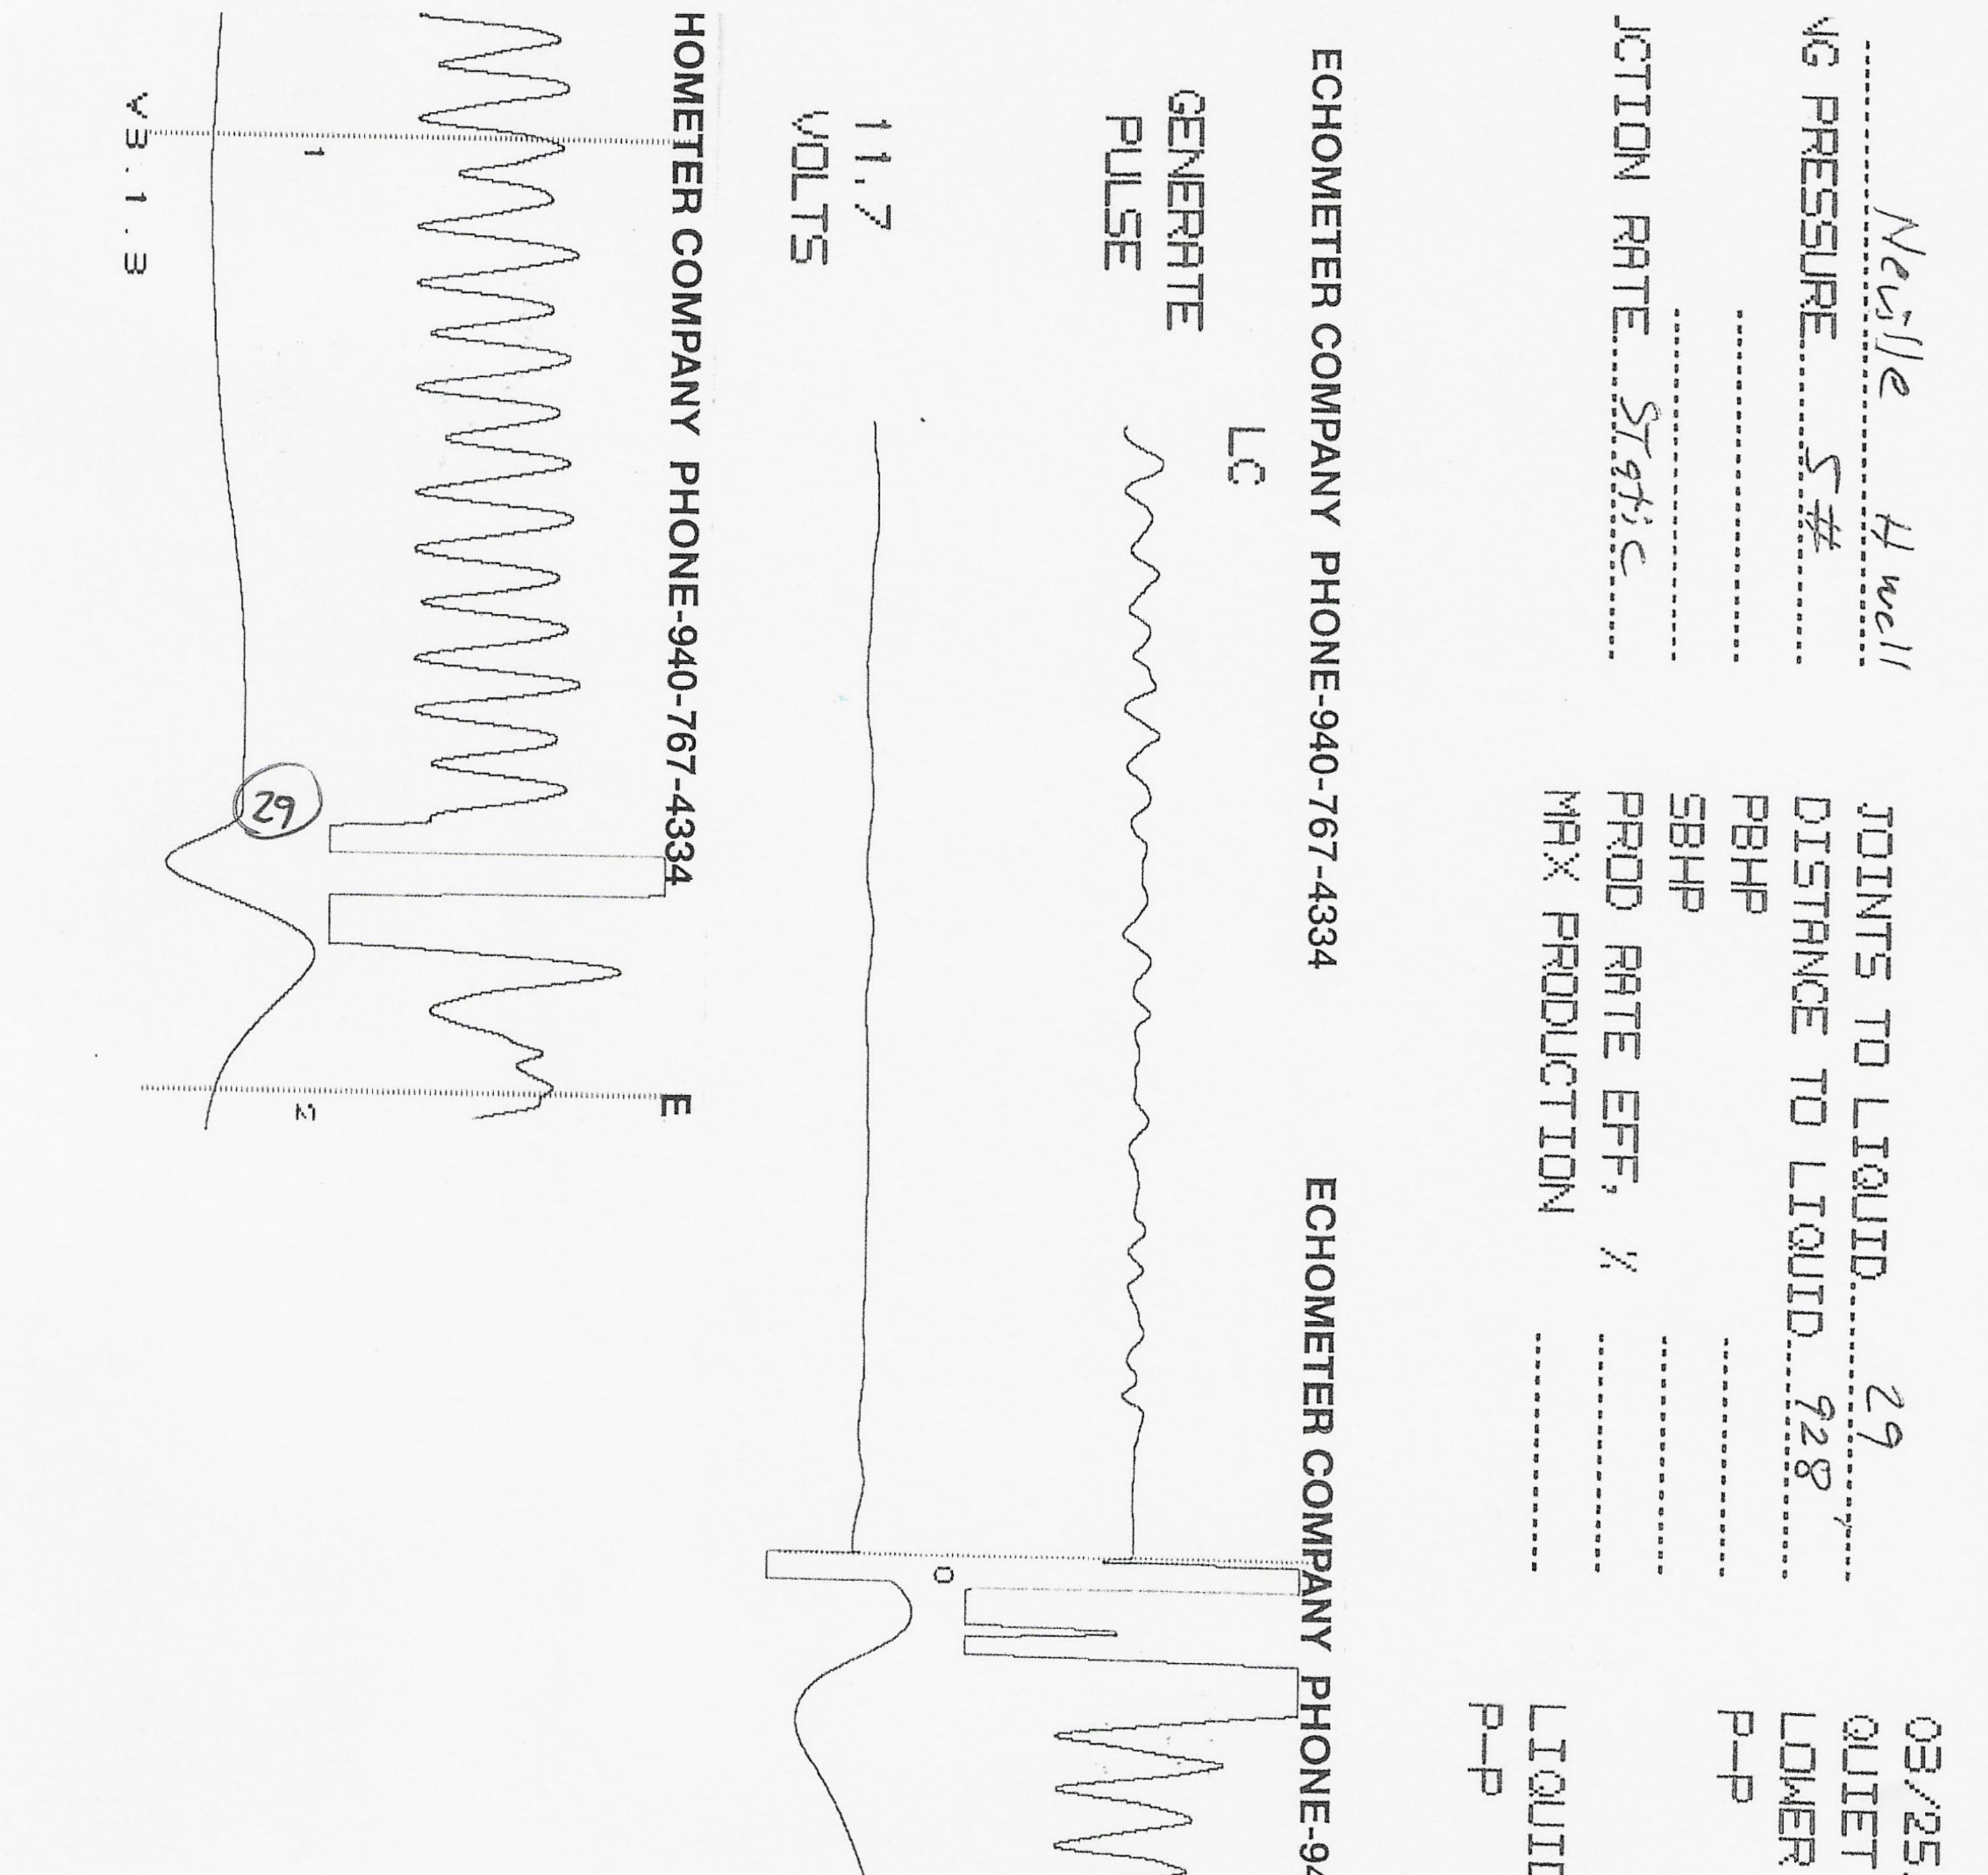

Re: Temporary Abandonment API 15-191-22679-01-00 NEVILLE 12-11-12-14H NW/4 Sec.12-32S-01E Sumner County, Kansas

Dear John Rigas:

"Your temporary abandonment (TA) application for the well listed above has been approved. In accordance with K.A.R. 82-3-111 the TA status of this well will expire 03/31/2021.