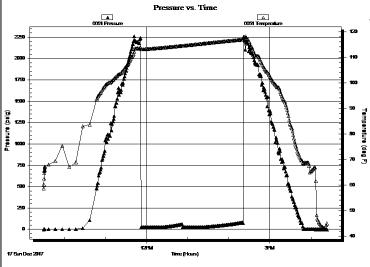

s

Job Ticket: 64285 **DST#:2** 

**Brandon Turley** 

2969.00 ft (KB)

2959.00 ft (CF)

Test Start: 2017.12.17 @ 09:30:05

### GENERAL INFORMATION:

Formation: Johnson

Deviated: No Whipstock: ft (KB) Test Type: Conventional Bottom Hole (Reset)

Time Tool Opened: 11:51:35 Time Test Ended: 16:23:05

Interval:

4536.00 ft (KB) To 4590.00 ft (KB) (TVD) Reference Elevations:

Total Depth: 4590.00 ft (KB) (TVD)

Hole Diameter: 7.88 inches Hole Condition: Good KB to GR/CF: 10.00 ft

Serial #: 6651 Inside

 Press@RunDepth:
 psig
 @
 4537.00 ft (KB)
 Capacity:
 8000.00 psig

Start Date: 2017.12.17 End Date: 2017.12.17 Last Calib.: 2017.12.17

Start Time: 09:30:11 End Time: 16:23:05 Time On Btm: Time Off Btm:

TEST COMMENT: IF: 1/4 blow died in 7 min.

IS: No return. FF: No blow . FS: No return.



| Ы | RESSU | RE | SUMMARY | <u> </u> |
|---|-------|----|---------|----------|
|   |       |    |         |          |

| •                   | Time   | Pressure | Temp    | Annotation |
|---------------------|--------|----------|---------|------------|
|                     | (Min.) | (psig)   | (deg F) |            |
|                     |        |          |         |            |
|                     |        |          |         |            |
|                     |        |          |         |            |
|                     |        |          |         |            |
| ď                   |        |          |         |            |
|                     |        |          |         |            |
| Temperatura (dec F) |        |          |         |            |
| 9