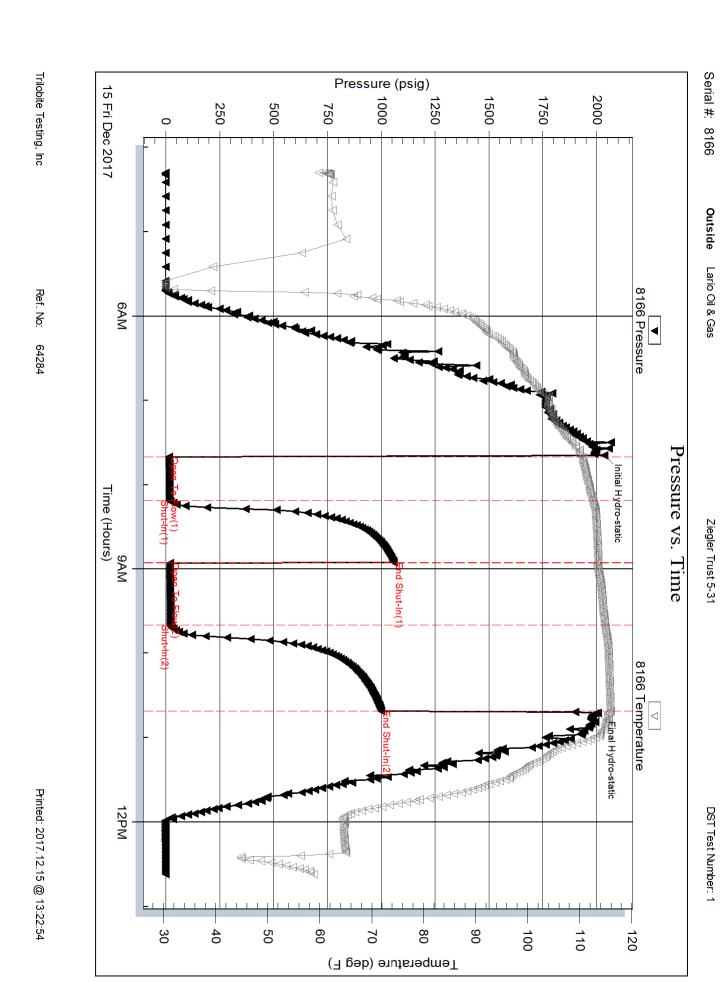

eve Davis

Test Start: 2017.12.15 @ 04:17:55

#### **Mud and Cushion Information**

Mud Type:Gel ChemCushion Type:Oil API:0 deg APIMud Weight:9.00 lb/galCushion Length:ftWater Salinity:0 ppm

Viscosity: 58.00 sec/qt Cushion Volume: bbl

Water Loss: 6.40 in<sup>3</sup> Gas Cushion Type:

Resistivity: 0.00 ohm.m Gas Cushion Pressure: psig

Salinity: 1800.00 ppm Filter Cake: 1.00 inches

#### **Recovery Information**

### Recovery Table

| Length<br>ft | Description  | Volume<br>bbl |
|--------------|--------------|---------------|
| 20.00        | ocm 5%o 95%m | 0.281         |

Total Length: 20.00 ft Total Volume: 0.281 bbl

Num Fluid Samples: 0 Num Gas Bombs: 0

Laboratory Name: Laboratory Location:

Recovery Comments:

Trilobite Testing, Inc Ref. No: 64284 Printed: 2017.12.15 @ 13:22:54







Lario Oil & Gas

31-12-31 Gove, Ks

301 S Market St Wichita, Ks 67202 Ziegler Trust 5-31

Job Ticket: 64285

DST#: 2

ATTN: Steve Davis

Test Start: 2017.12.17 @ 09:30:05

### GENERAL INFORMATION:

Formation: Johnson

Deviated: No Whipstock: ft (KB)

Time Tool Opened: 11:51:35 Time Test Ended: 16:23:05

Interval: 4536.00 ft (KB) To 4590.00 ft (KB) (TVD)

Total Depth: 4590.00 ft (KB) (TVD)

Hole Diameter: 7.88 inches Hole Condition: Good

Test Type: Conventional Bottom Hole (Reset)

Tester: Brandon Turley

Unit No: 79

Reference Elevations:

2969.00 ft (KB)

2959.00 ft (CF)

KB to GR/CF: 10.00 ft

Serial #: 8166 Outside

Press@RunDepth: 17.73 psig @ 4537.00 ft (KB) Capacity: 8000.00 psig

 Start Date:
 2017.12.17
 End Date:
 2017.12.17
 Last Calib.:
 2017.12.17

 Start Time:
 09:30:10