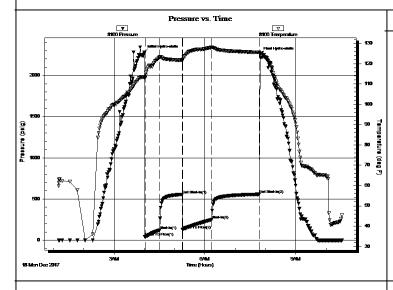

# Tops

| Name            | Тор  | Datum |
|-----------------|------|-------|
| Heebner         | 3954 | -985  |
| Lansing         | 3990 | -1021 |
| Stark Shale     | 4227 | -1258 |
| Hushpuckney     | 4264 | -1295 |
| Base KC         | 4300 | -1331 |
| Marmaton        | 4346 | -1377 |
| Pawnee          | 4436 | -1467 |
| Ft. Scott       | 4464 | -1495 |
| Johnson         | 4560 | -1591 |
| Morrow          | 4580 | -1611 |
| Basal Penn Sand | 4614 | -1645 |
| Mississippian   | 4634 | -1665 |
| Spergen         | 4692 | -1723 |