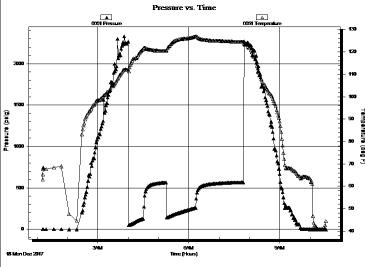

# Tops

| Name            | Тор  | Datum |
|-----------------|------|-------|
| Heebner         | 3954 | -985  |
| Lansing         | 3990 | -1021 |
| Stark Shale     | 4227 | -1258 |
| Hushpuckney     | 4264 | -1295 |
| Base KC         | 4300 | -1331 |
| Marmaton        | 4346 | -1377 |
| Pawnee          | 4436 | -1467 |
| Ft. Scott       | 4464 | -1495 |
| Johnson         | 4560 | -1591 |
| Morrow          | 4580 | -1611 |
| Basal Penn Sand | 4614 | -1645 |
| Mississippian   | 4634 | -1665 |
| Spergen         | 4692 | -1723 |