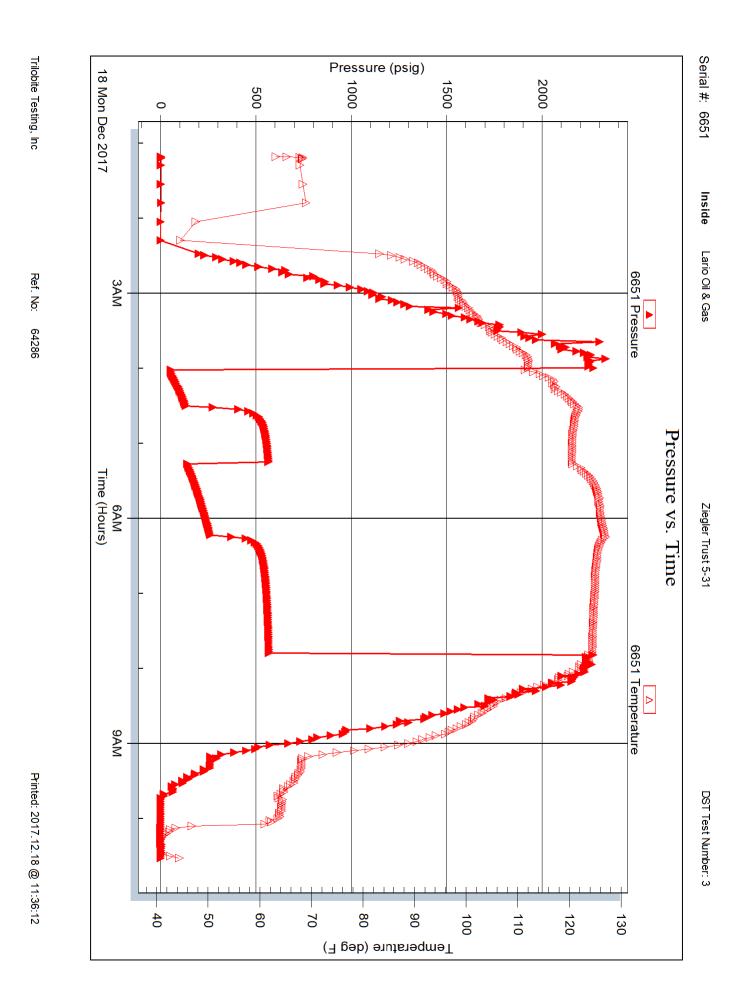

# Tops

| Name            | Тор  | Datum |
|-----------------|------|-------|
| Heebner         | 3954 | -985  |
| Lansing         | 3990 | -1021 |
| Stark Shale     | 4227 | -1258 |
| Hushpuckney     | 4264 | -1295 |
| Base KC         | 4300 | -1331 |
| Marmaton        | 4346 | -1377 |
| Pawnee          | 4436 | -1467 |
| Ft. Scott       | 4464 | -1495 |
| Johnson         | 4560 | -1591 |
| Morrow          | 4580 | -1611 |
| Basal Penn Sand | 4614 | -1645 |
| Mississippian   | 4634 | -1665 |
| Spergen         | 4692 | -1723 |