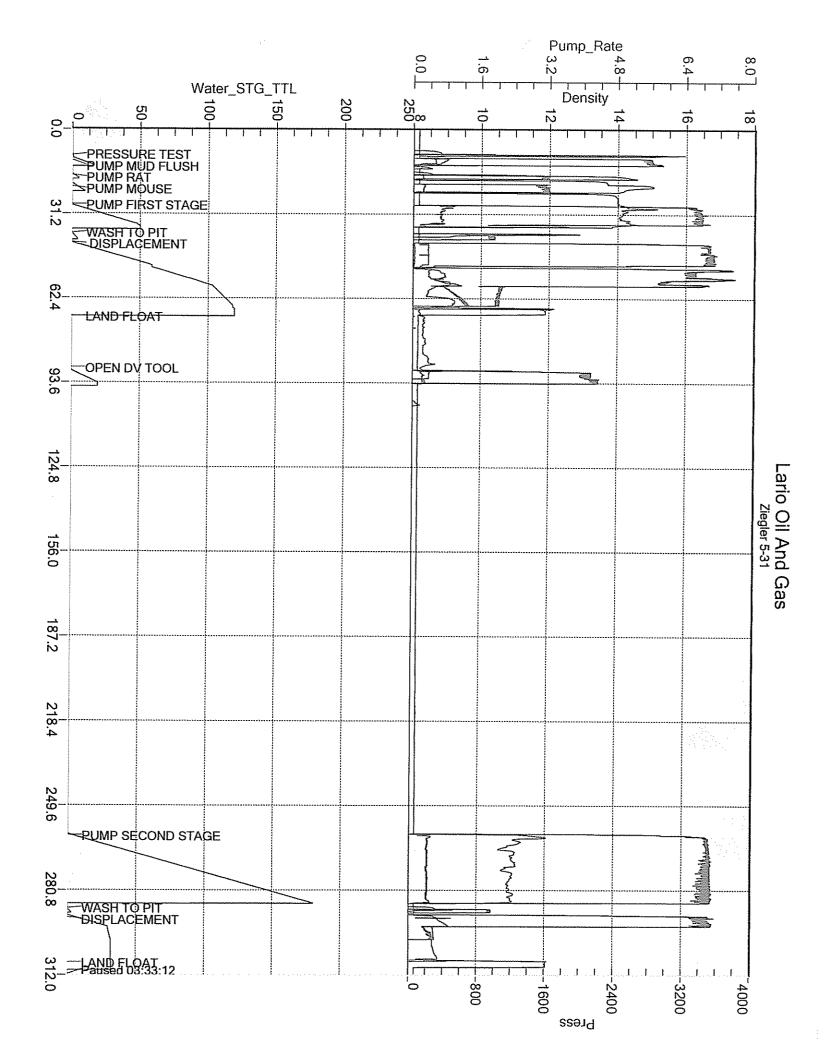

# Casing

| Purpose<br>Of String | Size Hole<br>Drilled | Size<br>Casing<br>Set | Weight | Setting<br>Depth | Type Of<br>Cement | Number of<br>Sacks<br>Used | Type and<br>Percent<br>Additives                                                                                  |
|----------------------|----------------------|-----------------------|--------|------------------|-------------------|----------------------------|-------------------------------------------------------------------------------------------------------------------|
| Surface              | 12.25                | 8.625                 | 24     | 329              | Class A           | 150                        | 60/40, 3%<br>cc, 2% gel                                                                                           |
| Production           | 7.875                | 5.5                   | 15.5   | 4723             | AA2               | 150                        | 5% Fluid<br>Loss, 3%<br>Friction<br>Reducer,<br>2%<br>Defoamer,<br>10% Salt,<br>5 Lb/Sk<br>Gilsonite,<br>14.8 ppg |
|                      |                      |                       |        |                  |                   |                            |                                                                                                                   |
|                      |                      |                       |        |                  |                   |                            |                                                                                                                   |