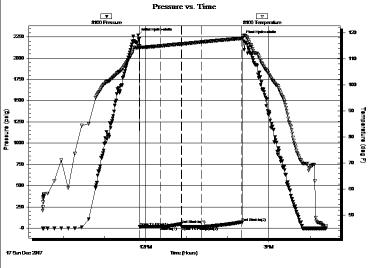

ERAL INFORMATION:

Formation: Johnson

Deviated: No Whipstock: ft (KB)

Time Tool Opened: 11:51:35 Time Test Ended: 16:23:05

Interval: 4536.00 ft (KB) To 4590.00 ft (KB) (TVD)

Total Depth: 4590.00 ft (KB) (TVD)

Hole Diameter: 7.88 inches Hole Condition: Good

Test Type: Conventional Bottom Hole (Reset)

Tester: Brandon Turley

Unit No: 79

Reference Elevations:

2969.00 ft (KB)

2959.00 ft (CF)

KB to GR/CF: 10.00 ft

Serial #: 8166 Outside

Press@RunDepth: 17.73 psig @ 4537.00 ft (KB) Capacity: 8000.00 psig

 Start Date:
 2017.12.17
 End Date:
 2017.12.17
 Last Calib.:
 2017.12.17

 Start Time:
 09:30:10
 End Time:
 16:23:04
 Time On Btm:
 2017.12.17 @ 11:49:35

Time Off Btm: 2017.12.17 @ 14:22:05

TEST COMMENT: IF: 1/4 blow died in 7 min.

IS: No return. FF: No blow . FS: No return.



|   | PRESSURE SUMMARY |          |         |                      |  |  |  |  |  |
|---|------------------|----------|---------|----------------------|--|--|--|--|--|
| 1 | Time             | Pressure | Temp    | Annotation           |  |  |  |  |  |
|   | (Min.)           | (psig)   | (deg F) |                      |  |  |  |  |  |
|   | 0                | 2269.47  | 114.49  | Initial Hydro-static |  |  |  |  |  |
|   | 2                | 16.39    | 114.34  | Open To Flow (1)     |  |  |  |  |  |
|   | 32               | 17.33    | 114.94  | Shut-In(1)           |  |  |  |  |  |
| . | 63               | 50.72    | 115.75  | End Shut-In(1)       |  |  |  |  |  |
|   | 63               | 17.43    | 115.72  | Open To Flow (2)     |  |  |  |  |  |
|   | 92               | 17.73    | 116.44