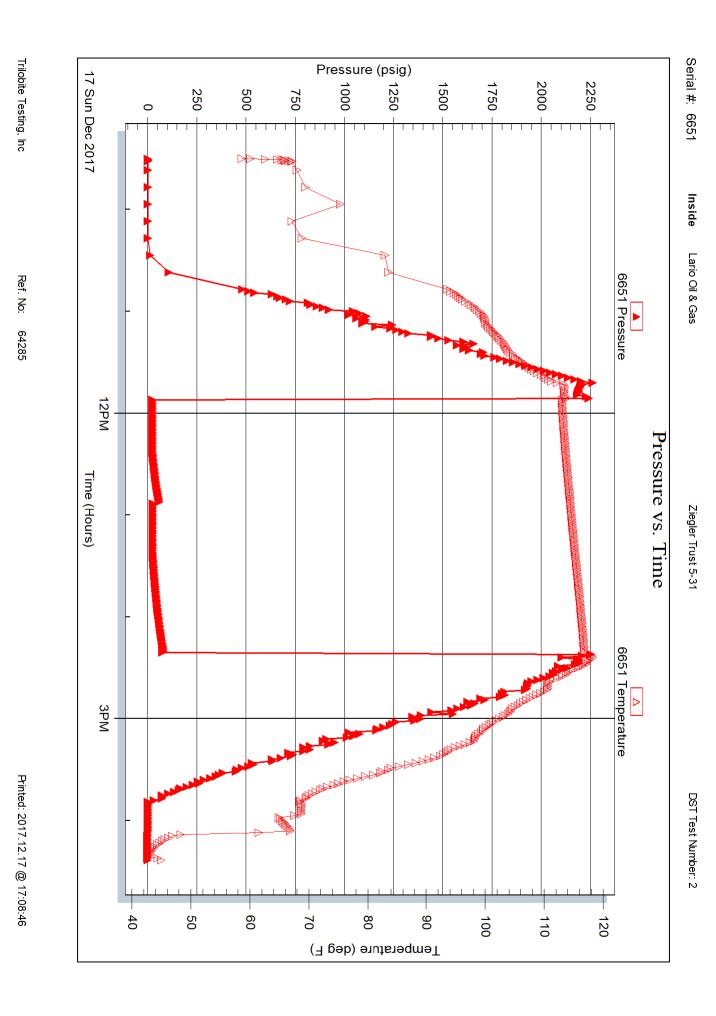

# Tops

| Name            | Тор  | Datum |
|-----------------|------|-------|
| Heebner         | 3954 | -985  |
| Lansing         | 3990 | -1021 |
| Stark Shale     | 4227 | -1258 |
| Hushpuckney     | 4264 | -1295 |
| Base KC         | 4300 | -1331 |
| Marmaton        | 4346 | -1377 |
| Pawnee          | 4436 | -1467 |
| Ft. Scott       | 4464 | -1495 |
| Johnson         | 4560 | -1591 |
| Morrow          | 4580 | -1611 |
| Basal Penn Sand | 4614 | -1645 |
| Mississippian   | 4634 | -1665 |
| Spergen         | 4692 | -1723 |