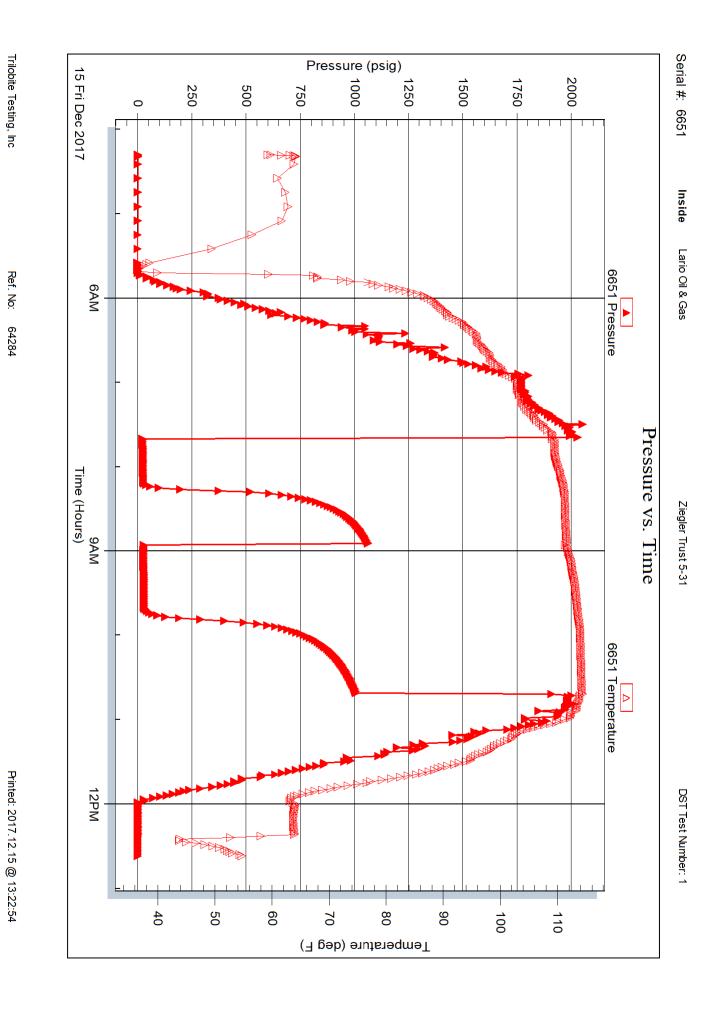

# Tops

| Name            | Тор  | Datum |
|-----------------|------|-------|
| Heebner         | 3954 | -985  |
| Lansing         | 3990 | -1021 |
| Stark Shale     | 4227 | -1258 |
| Hushpuckney     | 4264 | -1295 |
| Base KC         | 4300 | -1331 |
| Marmaton        | 4346 | -1377 |
| Pawnee          | 4436 | -1467 |
| Ft. Scott       | 4464 | -1495 |
| Johnson         | 4560 | -1591 |
| Morrow          | 4580 | -1611 |
| Basal Penn Sand | 4614 | -1645 |
| Mississippian   | 4634 | -1665 |
| Spergen         | 4692 | -1723 |