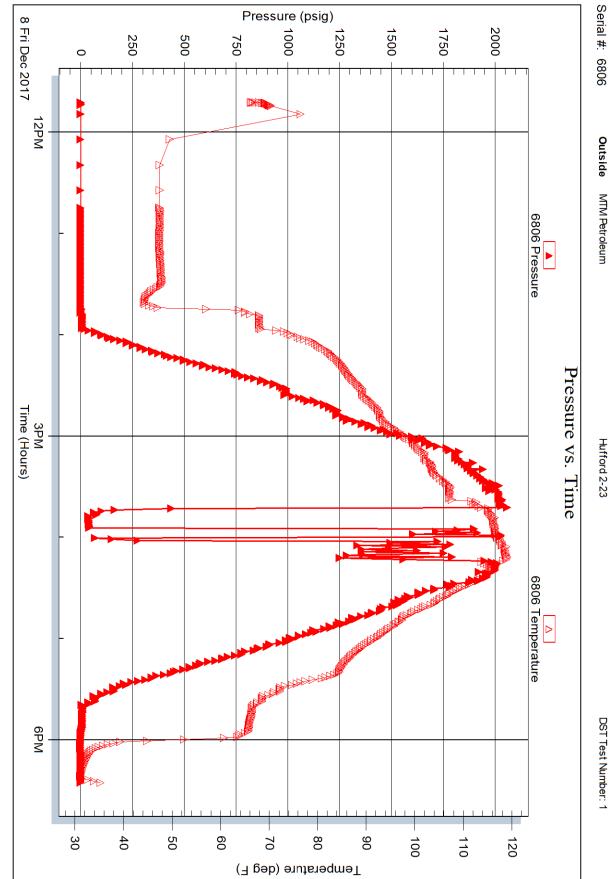

### KOLAR Document ID: 1378518

| Operator Name:          | Lease Name: Well #: |
|-------------------------|---------------------|
| Sec TwpS. R East 🗌 West | County:             |

Page Two

**INSTRUCTIONS:** Show important tops of formations penetrated. Detail all cores. Report all final copies of drill stems tests giving interval tested, time tool open and closed, flowing and shut-in pressures, whether shut-in pressure reached static level, hydrostatic pressures, bottom hole temperature, fluid recovery, and flow rates if gas to surface test, along with final chart(s). Attach extra sheet if more space is needed.

| Drill Stem Tests Taken<br>(Attach Additional Sh                                                                                                        | eets)                                               | Y                            | es 🗌 No                    |                       |             | og Formatio                   | n (Top), Depth        | and Datum                                                   | Sample                        |
|--------------------------------------------------------------------------------------------------------------------------------------------------------|-----------------------------------------------------|------------------------------|----------------------------|-----------------------|-------------|-------------------------------|-----------------------|-------------------------------------------------------------|-------------------------------|
| Samples Sent to Geolog                                                                                                                                 | *                                                   |                              | és 🗌 No                    | Ν                     | lame        | e                             |                       | Тор                                                         | Datum                         |
| Cores Taken<br>Electric Log Run<br>Geologist Report / Mud<br>List All E. Logs Run:                                                                     |                                                     | Y                            | ies No<br>ies No<br>ies No |                       |             |                               |                       |                                                             |                               |
|                                                                                                                                                        |                                                     | Repo                         | CASING I                   |                       | ] Ne        | w Used<br>rmediate, productio | on, etc.              |                                                             |                               |
| Purpose of String                                                                                                                                      | Size Hole<br>Drilled                                |                              | ze Casing<br>tt (In O.D.)  | Weight<br>Lbs. / Ft.  |             | Setting<br>Depth              | Type of<br>Cement     | # Sacks<br>Used                                             | Type and Percent<br>Additives |
|                                                                                                                                                        |                                                     |                              |                            |                       |             |                               |                       |                                                             |                               |
|                                                                                                                                                        |                                                     |                              |                            |                       |             |                               |                       |                                                             |                               |
|                                                                                                                                                        |                                                     |                              | ADDITIONAL                 | CEMENTING /           | SQU         | EEZE RECORD                   |                       |                                                             |                               |
| Purpose:<br>Perforate                                                                                                                                  | Depth<br>Top Bottom                                 | Туре                         | e of Cement                | # Sacks Used          | k           |                               | Type and              | Percent Additives                                           |                               |
| Protect Casing Plug Back TD Plug Off Zone                                                                                                              |                                                     |                              |                            |                       |             |                               |                       |                                                             |                               |
| <ol> <li>Did you perform a hydra</li> <li>Does the volume of the is</li> <li>Was the hydraulic fractu</li> <li>Date of first Production/Inj</li> </ol> | total base fluid of the h<br>ring treatment informa | nydraulic fra<br>tion submit | acturing treatment         | al disclosure regis   | -           | Yes Yes Yes Yes               | No (If No, s          | kip questions 2 ar<br>kip question 3)<br>ill out Page Three |                               |
| Injection:                                                                                                                                             |                                                     |                              | Flowing                    | Pumping               |             | Gas Lift 🗌 O                  | ther <i>(Explain)</i> |                                                             |                               |
| Estimated Production<br>Per 24 Hours                                                                                                                   | Oil                                                 | Bbls.                        | Gas                        | Mcf                   | Wate        | er Bb                         | ls.                   | Gas-Oil Ratio                                               | Gravity                       |
| DISPOSITION                                                                                                                                            | I OF GAS:                                           |                              | M                          | ETHOD OF COM          | <b>IPLE</b> | TION:                         |                       |                                                             | ON INTERVAL:                  |
| Vented Sold<br>(If vented, Subm                                                                                                                        | Used on Lease                                       |                              | Open Hole                  |                       | -           |                               | mingled               | Тор                                                         | Bottom                        |
|                                                                                                                                                        | oration Perfora<br>Top Botto                        |                              | Bridge Plug<br>Type        | Bridge Plug<br>Set At |             | Acid,                         |                       | ementing Squeeze                                            |                               |
|                                                                                                                                                        |                                                     |                              |                            |                       |             |                               |                       |                                                             |                               |
|                                                                                                                                                        |                                                     |                              |                            |                       |             |                               |                       |                                                             |                               |
|                                                                                                                                                        |                                                     |                              |                            |                       |             |                               |                       |                                                             |                               |
|                                                                                                                                                        |                                                     |                              |                            |                       |             |                               |                       |                                                             |                               |
| TUBING RECORD:                                                                                                                                         | Size:                                               | Set At:                      |                            | Packer At:            |             |                               |                       |                                                             |                               |