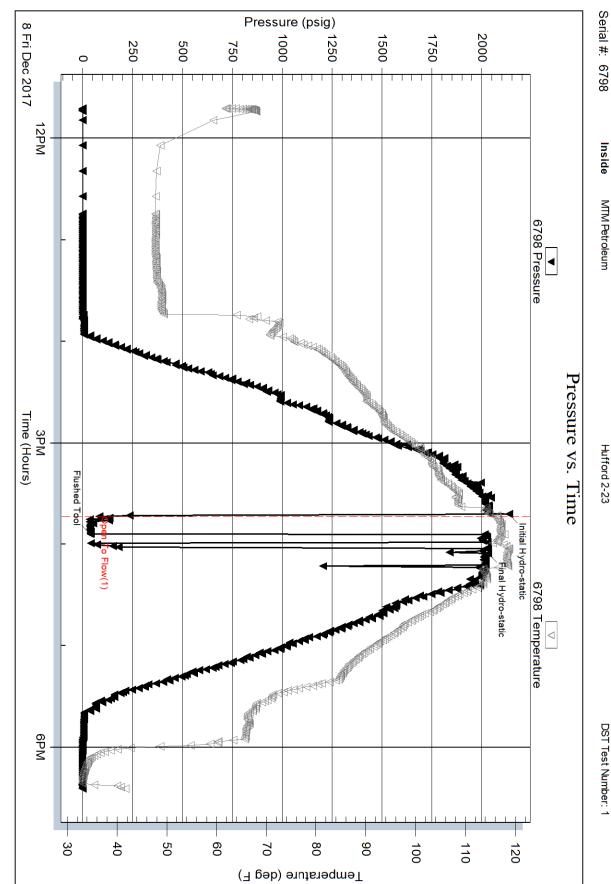

### KOLAR Document ID: 1378518

| Operator Name:          | Lease Name: Well #: |
|-------------------------|---------------------|
| Sec TwpS. R East 🗌 West | County:             |

Page Two

**INSTRUCTIONS:** Show important tops of formations penetrated. Detail all cores. Report all final copies of drill stems tests giving interval tested, time tool open and closed, flowing and shut-in pressures, whether shut-in pressure reached static level, hydrostatic pressures, bottom hole temperature, fluid recovery, and flow rates if gas to surface test, along with final chart(s). Attach extra sheet if more space is needed.

| Drill Stem Tests Taken<br>(Attach Additional Sh                                                                                                        | eets)                                               | Y                            | es 🗌 No                    |                       |             | og Formatio                   | n (Top), Depth        | and Datum                                                   | Sample                        |
|--------------------------------------------------------------------------------------------------------------------------------------------------------|-----------------------------------------------------|------------------------------|----------------------------|-----------------------|-------------|-------------------------------|-----------------------|-------------------------------------------------------------|-------------------------------|
| Samples Sent to Geolog                                                                                                                                 | *                                                   |                              | és 🗌 No                    | Ν                     | lame        | e                             |                       | Тор                                                         | Datum                         |
| Cores Taken<br>Electric Log Run<br>Geologist Report / Mud<br>List All E. Logs Run:                                                                     |                                                     | Y                            | ies No<br>ies No<br>ies No |                       |             |                               |                       |                                                             |                               |
|                                                                                                                                                        |                                                     | Repo                         | CASING I                   |                       | ] Ne        | w Used<br>rmediate, productio | on, etc.              |                                                             |                               |
| Purpose of String                                                                                                                                      | Size Hole<br>Drilled                                |                              | ze Casing<br>tt (In O.D.)  | Weight<br>Lbs. / Ft.  |             | Setting<br>Depth              | Type of<br>Cement     | # Sacks<br>Used                                             | Type and Percent<br>Additives |
|                                                                                                                                                        |                                                     |                              |                            |                       |             |                               |                       |                                                             |                               |
|                                                                                                                                                        |                                                     |                              |                            |                       |             |                               |                       |                                                             |                               |
|                                                                                                                                                        |                                                     |                              | ADDITIONAL                 | CEMENTING /           | SQU         | EEZE RECORD                   |                       |                                                             |                               |
| Purpose:<br>Perforate                                                                                                                                  | Depth<br>Top Bottom                                 | Туре                         | e of Cement                | # Sacks Used          | k           |                               | Type and              | Percent Additives                                           |                               |
| Protect Casing Plug Back TD Plug Off Zone                                                                                                              |                                                     |                              |                            |                       |             |                               |                       |                                                             |                               |
| <ol> <li>Did you perform a hydra</li> <li>Does the volume of the is</li> <li>Was the hydraulic fractu</li> <li>Date of first Production/Inj</li> </ol> | total base fluid of the h<br>ring treatment informa | nydraulic fra<br>tion submit | acturing treatment         | al disclosure regis   | -           | Yes Yes Yes Yes               | No (If No, s          | kip questions 2 ar<br>kip question 3)<br>ill out Page Three |                               |
| Injection:                                                                                                                                             |                                                     |                              | Flowing                    | Pumping               |             | Gas Lift 🗌 O                  | ther <i>(Explain)</i> |                                                             |                               |
| Estimated Production<br>Per 24 Hours                                                                                                                   | Oil                                                 | Bbls.                        | Gas                        | Mcf                   | Wate        | er Bb                         | ls.                   | Gas-Oil Ratio                                               | Gravity                       |
| DISPOSITION                                                                                                                                            | I OF GAS:                                           |                              | M                          | ETHOD OF COM          | <b>IPLE</b> | TION:                         |                       |                                                             | ON INTERVAL:                  |
| Vented Sold<br>(If vented, Subm                                                                                                                        | Used on Lease                                       |                              | Open Hole                  |                       | -           |                               | mingled               | Тор                                                         | Bottom                        |
|                                                                                                                                                        | oration Perfora<br>Top Botto                        |                              | Bridge Plug<br>Type        | Bridge Plug<br>Set At |             | Acid,                         |                       | ementing Squeeze                                            |                               |
|                                                                                                                                                        |                                                     |                              |                            |                       |             |                               |                       |                                                             |                               |
|                                                                                                                                                        |                                                     |                              |                            |                       |             |                               |                       |                                                             |                               |
|                                                                                                                                                        |                                                     |                              |                            |                       |             |                               |                       |                                                             |                               |
|                                                                                                                                                        |                                                     |                              |                            |                       |             |                               |                       |                                                             |                               |
| TUBING RECORD:                                                                                                                                         | Size:                                               | Set At:                      |                            | Packer At:            |             |                               |                       |                                                             |                               |