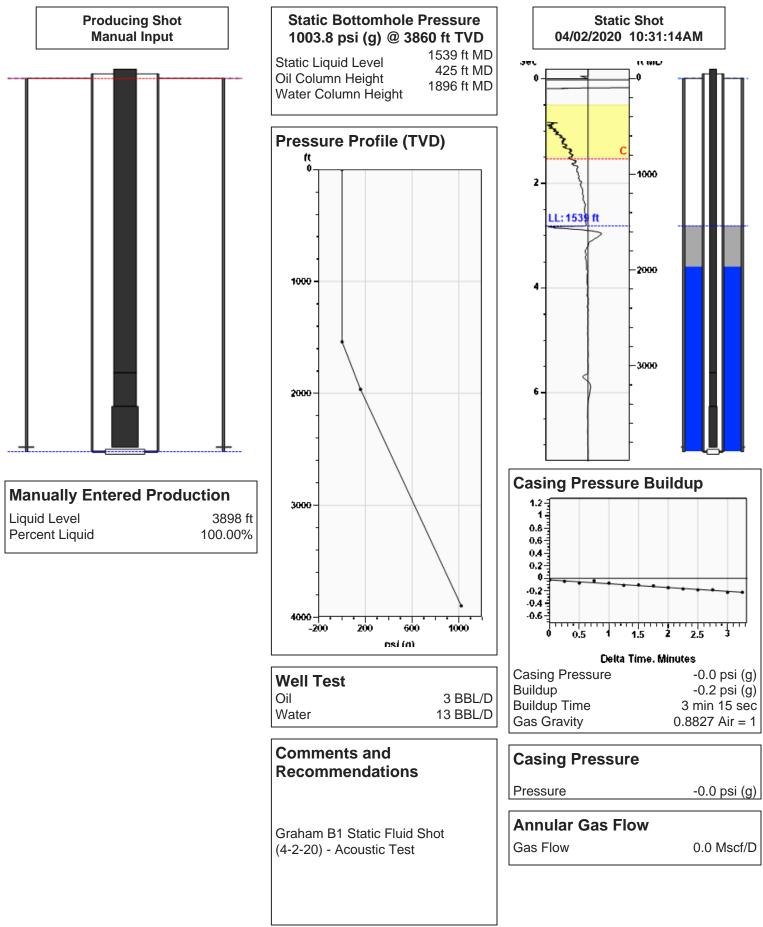

## Graham B#1 04/02/2020 10:31:14AM

(((echometer)))

Conservation Division District Office No. 4 2301 E. 13th Street Hays, KS 67601-2651

Phone: 785-261-6250 Fax: 785-625-0564 http://kcc.ks.gov/

Susan K. Duffy, Chair Shari Feist Albrecht, Commissioner Dwight D. Keen, Commissioner Laura Kelly, Governor