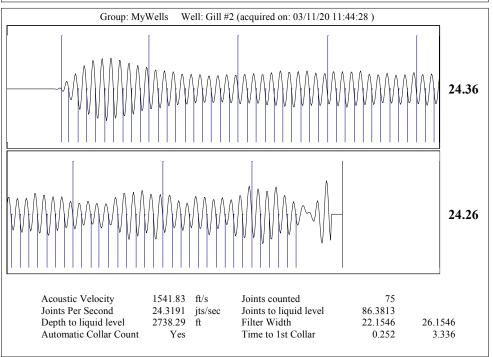

|       |        |
|                                                                          | KCC D                    | KCC District Office #2 - 3450 N. Rock Road,                          |                   |                               |                                                          | Suite 601, Wichita, KS                                              | Phone 316.337.7400                                                             |                                      |                                                                                                            |  |    |  |     |          |              |       |        |

KCC District Office #3 - 137 E. 21st St., Chanute, KS 66720

KCC District Office #4 - 2301 E. 13th Street, Hays, KS 67601-2651









Conservation Division District Office No. 1 210 E. Frontview, Suite A Dodge City, KS 67801



Phone: 620-682-7933 http://kcc.ks.gov/

Laura Kelly, Governor

Susan K. Duffy, Chair Shari Feist Albrecht, Commissioner Dwight D. Keen, Commissioner

April 07, 2020

Melody C. Fletcher Oil Producers Inc. of Kansas 1710 WATERFRONT PKWY WICHITA, KS 67206-6603

Re: Temporary Abandonment API 15-101-21376-00-00 GILL 2 NE/4 Sec.35-16S-29W Lane County, Kansas

## Dear Melody C. Fletcher:

- "Your temporary abandonment (TA) application for the well listed above has been approved. In accordance with K.A.R. 82-3-111 the TA status of this well will expire 04/07/2021.
- \* If you return this well to service or plug it, please notify the District Office.
- \* If you sell this well you are required to file a