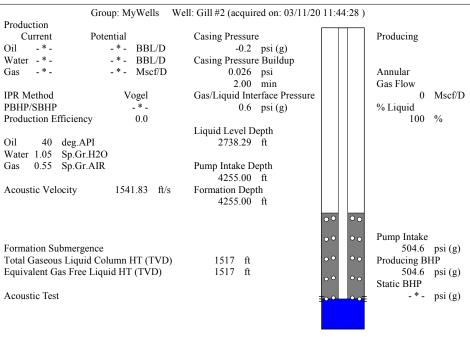

|       |        |
|                                                                          | KCC D                    | KCC District Office #2 - 3450 N. Rock Road,                          |                   |                               |                                                          | Suite 601, Wichita, KS                                              | Phone 316.337.7400                                                             |                                      |                                                                                                            |  |    |  |     |          |              |       |        |

KCC District Office #3 - 137 E. 21st St., Chanute, KS 66720

KCC District Office #4 - 2301 E. 13th Street, Hays, KS 67601-2651









Conservation Division District Office No. 1 210 E. Frontview, Suite A Dodge City, KS 67801



Phone: 620-682-7933 http://kcc.ks.gov/

Laura Kelly, Governor

Susan K. Duffy, Chair Shari Feist Albrecht, Commissioner Dwight D. Keen, Commissioner

April 07, 2020

Melody C. Fletcher Oil Producers Inc. of Kansas 1710 WATERFRONT PKWY WICHITA, KS 67206-6603

Re: Temporary Abandonment API 15-101-21376-00-00 GILL 2 NE/4 Sec.35-16S-29W Lane County, Kansas

## Dear Melody C. Fletcher:

- "Your temporary abandonment (TA) application for the well listed above has been approved. In accordance with K.A.R. 82-3-111 the TA status of this well will expire 04/07/2021.
- \* If you return this well to service or plug it, please notify the District Office.
- \* If you sell this well you are required to file