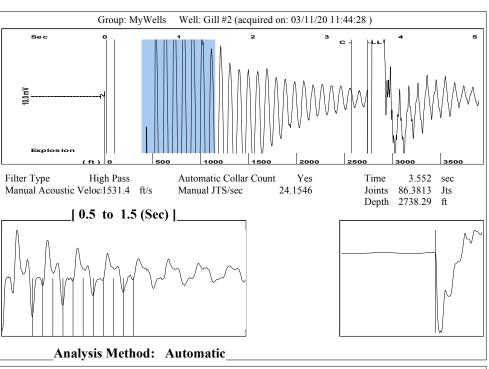

|       |        |
|                                                                          | KCC D                    | KCC District Office #2 - 3450 N. Rock Road,                          |                   |                               |                                                          | Suite 601, Wichita, KS                                              | Phone 316.337.7400                                                             |                                      |                                                                                                            |  |    |  |     |          |              |       |        |

KCC District Office #3 - 137 E. 21st St., Chanute, KS 66720

KCC District Office #4 - 2301 E. 13th Street, Hays, KS 67601-2651









Conservation Division District Office No. 1 210 E. Frontview, Suite A Dodge City, KS 67801



Phone: 620-682-7933 http://kcc.ks.gov/

Laura Kelly, Governor

Susan K. Duffy, Chair Shari Feist Albrecht, Commissioner Dwight D. Keen, Commissioner

April 07, 2020

Melody C. Fletcher Oil Producers Inc. of Kansas 1710 WATERFRONT PKWY WICHITA, KS 67206-6603

Re: Temporary Abandonment API 15-101-21376-00-00 GILL 2 NE/4 Sec.35-16S-29W Lane County, Kansas

## Dear Melody C. Fletcher:

- "Your temporary abandonment (TA) application for the well listed above has been approved. In accordance with K.A.R. 82-3-111 the TA status of this well will expire 04/07/2021.
- \* If you return this well to service or plug it, please notify the District Office.
- \* If you sell this well you are required to f