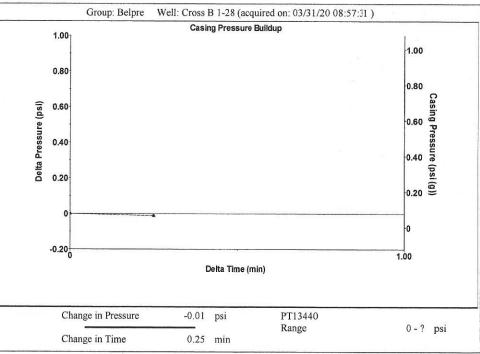

Re: Temporary Abandonment API 15-047-21036-00-01 CROSS J.H. B 1-28 NE/4 Sec.28-24S-17W Edwards County, Kansas