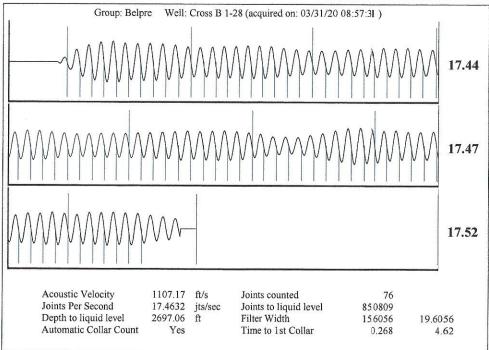

Re: Temporary Abandonment API 15-047-21036-00-01 CROSS J.H. B 1-28 NE/4 Sec.28-24S-17W Edwards County, Kansas