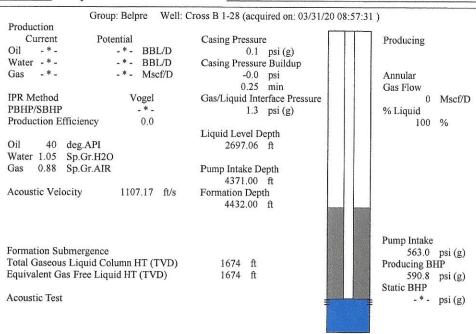

Re: Temporary Abandonment API 15-047-21036-00-01 CROSS J.H. B 1-28 NE/4 Sec.28-24S-17W Edwards County, Kansas