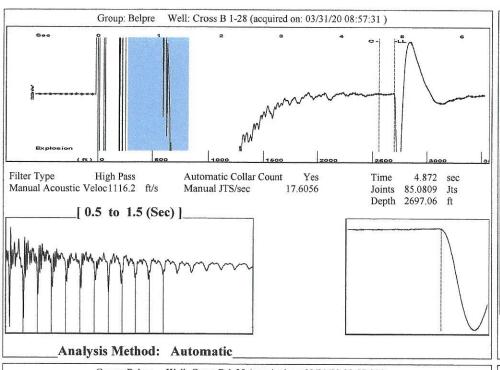

Re: Temporary Abandonment API 15-047-21036-00-01 CROSS J.H. B 1-28 NE/4 Sec.28-24S-17W Edwards County, Kansas