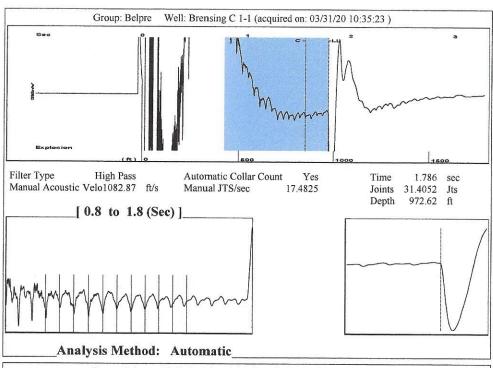

Re: Temporary Abandonment API 15-047-20500-00-00 BRENSING C 1-1 SE/4 Sec.01-24S-17W Edwards County, Kansas