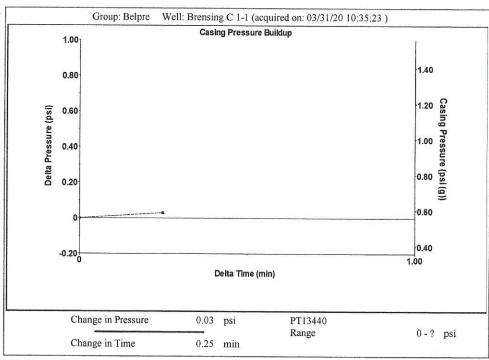

Re: Temporary Abandonment API 15-047-20500-00-00 BRENSING C 1-1 SE/4 Sec.01-24S-17W Edwards County, Kansas