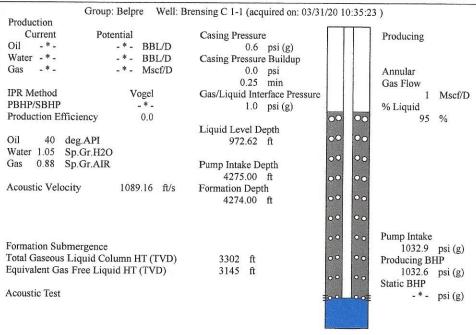

Re: Temporary Abandonment API 15-047-20500-00-00 BRENSING C 1-1 SE/4 Sec.01-24S-17W Edwards County, Kansas