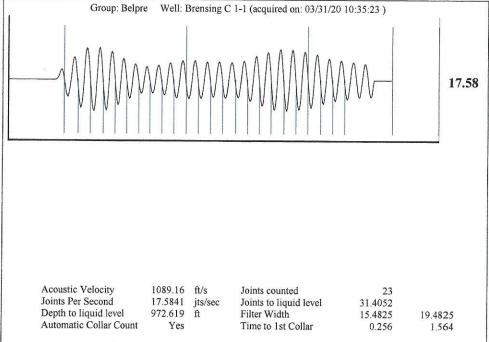

Re: Temporary Abandonment API 15-047-20500-00-00 BRENSING C 1-1 SE/4 Sec.01-24S-17W Edwards County, Kansas