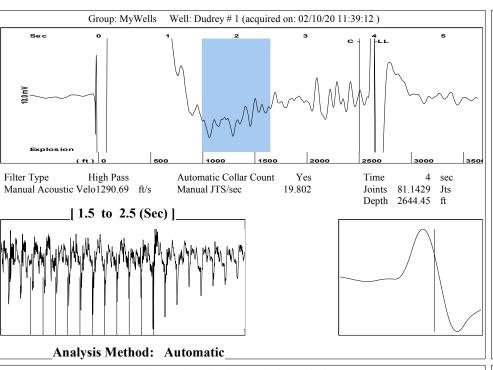

Re: Temporary Abandonment API 15-175-20181-00-01 DUDREY 1 SW/4 Sec.07-33S-31W Seward County, Kansas