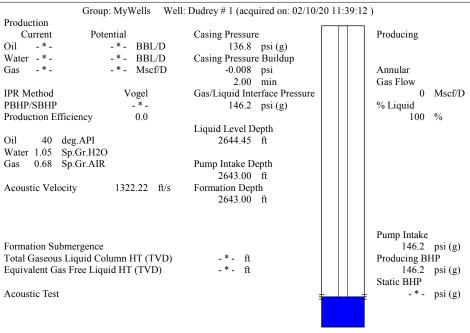

Re: Temporary Abandonment API 15-175-20181-00-01 DUDREY 1 SW/4 Sec.07-33S-31W Seward County, Kansas