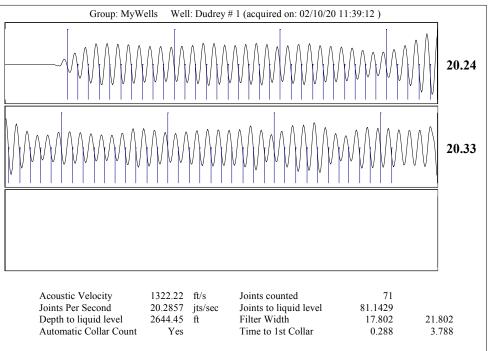

Re: Temporary Abandonment API 15-175-20181-00-01 DUDREY 1 SW/4 Sec.07-33S-31W Seward County, Kansas