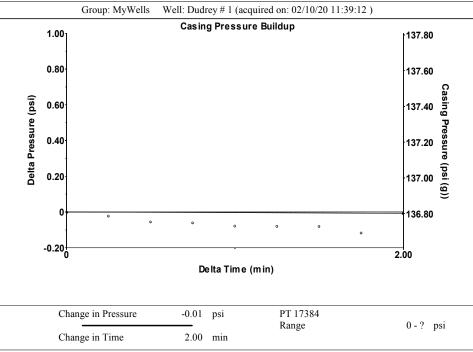

Re: Temporary Abandonment API 15-175-20181-00-01 DUDREY 1 SW/4 Sec.07-33S-31W Seward County, Kansas