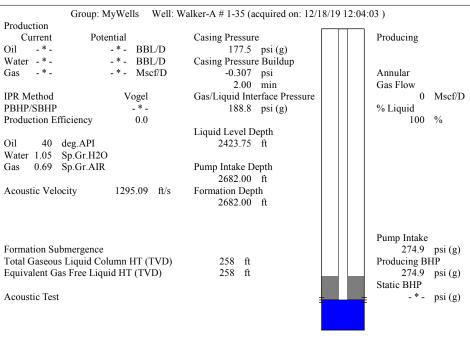

Re: Temporary Abandonment API 15-175-21846-00-00 WALKER 1A-35 NW/4 Sec.35-32S-32W Seward County, Kansas