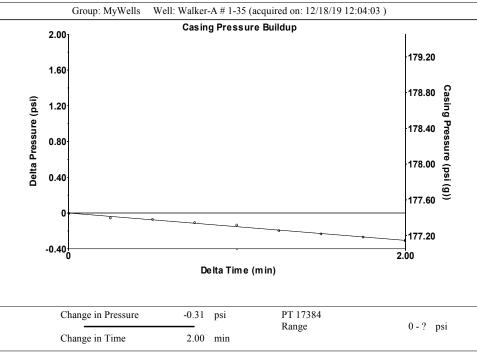

Re: Temporary Abandonment API 15-175-21846-00-00 WALKER 1A-35 NW/4 Sec.35-32S-32W Seward County, Kansas