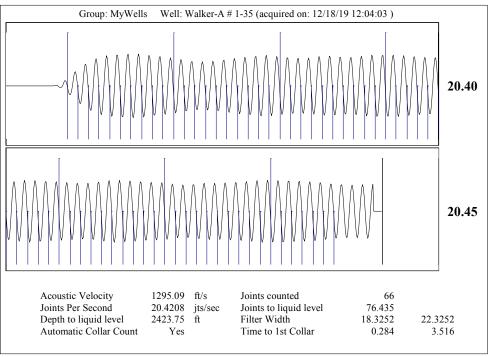

Re: Temporary Abandonment API 15-175-21846-00-00 WALKER 1A-35 NW/4 Sec.35-32S-32W Seward County, Kansas