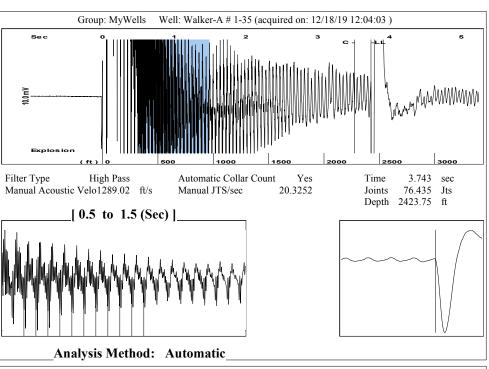

Re: Temporary Abandonment API 15-175-21846-00-00 WALKER 1A-35 NW/4 Sec.35-32S-32W Seward County, Kansas