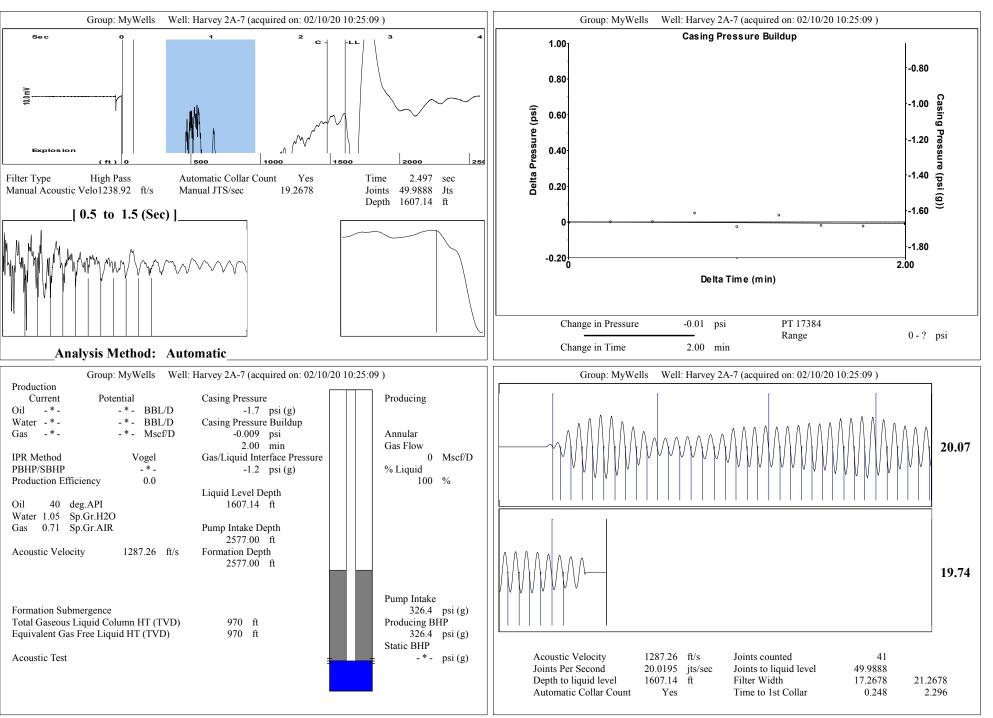

April 07, 2020

Melody C. Fletcher Oil Producers, Inc. of Kansas 1710 WATERFRONT PKWY WICHITA, KS 67206-6603

Re: Temporary Abandonment API 15-175-22068-00-00 HARVEY 2A-7 SE/4 Sec.07-33S-32W Seward County, Kansas