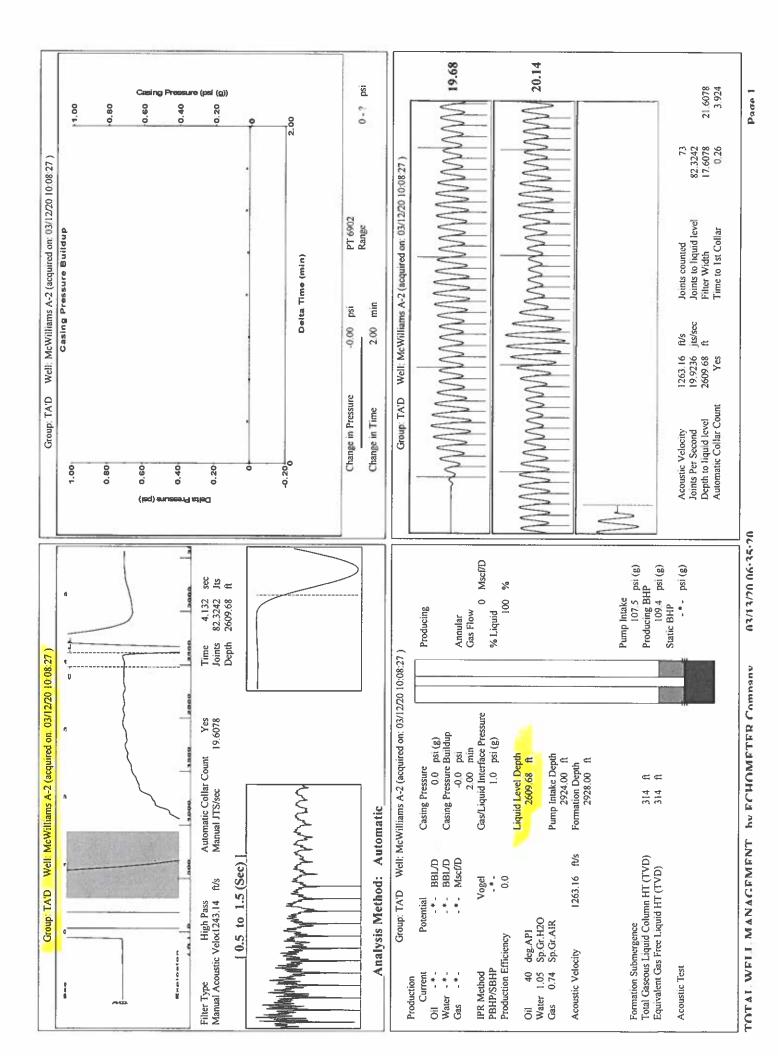

|
|                                                                  | I KOO DISHIC     | KCC District Office #2 - 3450 N. Rock Road, |            |                                                                                                                                                                                                                                                                                                                                                        | oo i, i i ioi iii a, i i o o      |                     | 010.001.1700            |                 |           |         |     |          |              |       |        |

KCC District Office #3 - 137 E. 21st St., Chanute, KS 66720

KCC District Office #4 - 2301 E. 13th Street, Hays, KS 67601-2651



Conservation Division District Office No. 1 210 E. Frontview, Suite A Dodge City, KS 67801



Phone: 620-682-7933 http://kcc.ks.gov/

Laura Kelly, Governor

Susan K. Duffy, Chair Shari Feist Albrecht, Commissioner Dwight D. Keen, Commissioner

April 07, 2020

Katherine McClurkan Merit Energy Company, LLC 13727 Noel Road, Suite 1200 Dallas, TX 75240

Re: Temporary Abandonment API 15-055-21137-00-00 McWilliams A 2 NW/4 Sec.28-24S-33W Finney County, Kansas

## Dear Katherine McClurkan:

"Your temporary abandonment (TA) application for the well listed above has been approved. In accordance with K.A.R. 82-3-111 the TA status of this well will expire 04/07/2021.

- \* If you return this well to service or plug it, please notify the District Office.
- \* If you sell this well you are required t