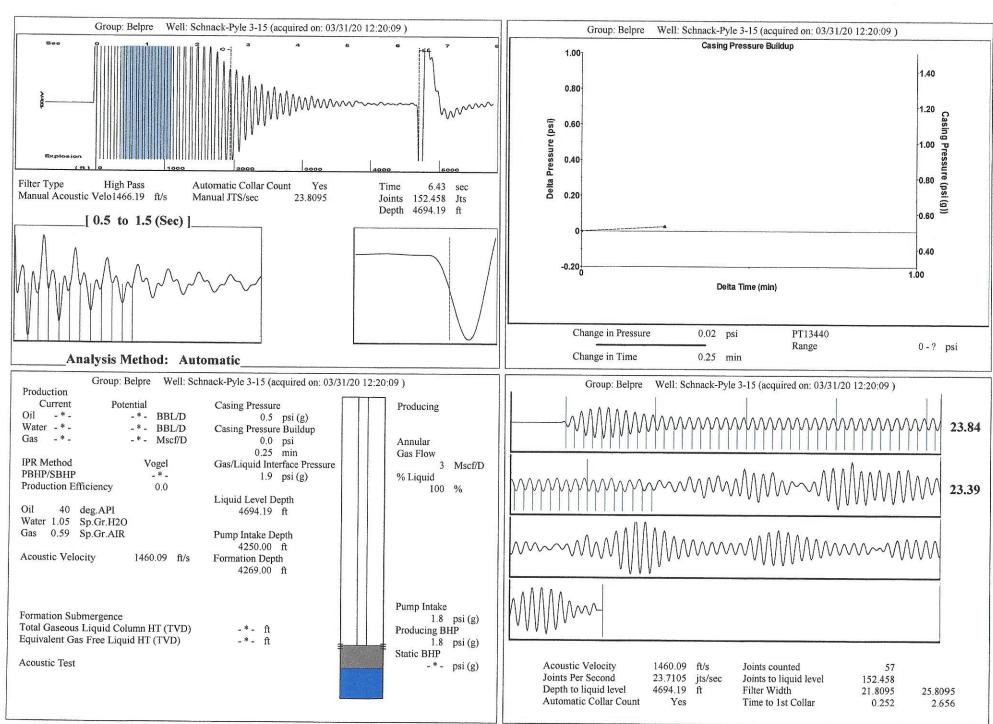

Re: Temporary Abandonment API 15-047-21431-00-00 SCHNACK-PYLE 3-15 SE/4 Sec.15-24S-16W Edwards County, Kansas