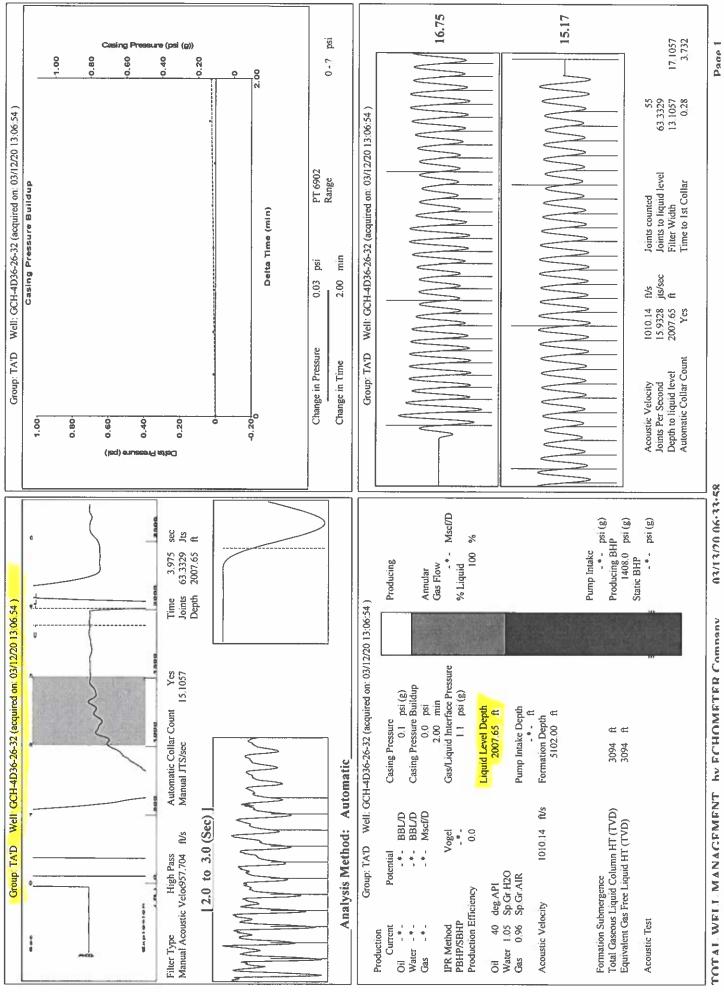

|                           |
| TA Approved: 🗌 Yes 🗌 De                      | enied Date:  |           |               |                |                           |

#### Mail to the Appropriate KCC Conservation Office:

|  | KCC District Office #1 - 210 E. Frontview, Suite A, Dodge City, KS 67801               | Phone 620.682.7933 |
|--|----------------------------------------------------------------------------------------|--------------------|
|  | KCC District Office #2 - 3450 N. Rock Road, Building 600, Suite 601, Wichita, KS 67226 | Phone 316.337.7400 |
|  | KCC District Office #3 - 137 E. 21st St., Chanute, KS 66720                            | Phone 620.902.6450 |
|  | KCC District Office #4 - 2301 E. 13th Street, Hays, KS 67601-2651                      | Phone 785.261.6250 |



Conservation Division District Office No. 1 210 E. Frontview, Suite A Dodge City, KS 67801



Phone: 620-682-7933 http://kcc.ks.gov/

Susan K. Duffy, Chair Shari Feist Albrecht, Commissioner Dwight D. Keen, Commissioner Laura Kelly, Governor

April 07, 2020

Katherine McClurkan Merit Energy Company, LLC 13727 Noel Road, Suite 1200 Dallas, TX 75240

Re: Temporary Abandonment API 15-055-21930-00-00 GCH 4-D36-26-32 NW/4 Sec.36-26S-32W Finney County, Kansas

Dear Katherine McClurkan:

Your application for Temporary Abandonment (TA) for the above-listed well is denied for the following reasons(s):

## Shut-in Over 10 years

Pursuant to K.A.R. 82-3-111, the well must be plugged or returned to service by 05/07/2020.

If you wish to instead file an application for an exception to the 10-year lim