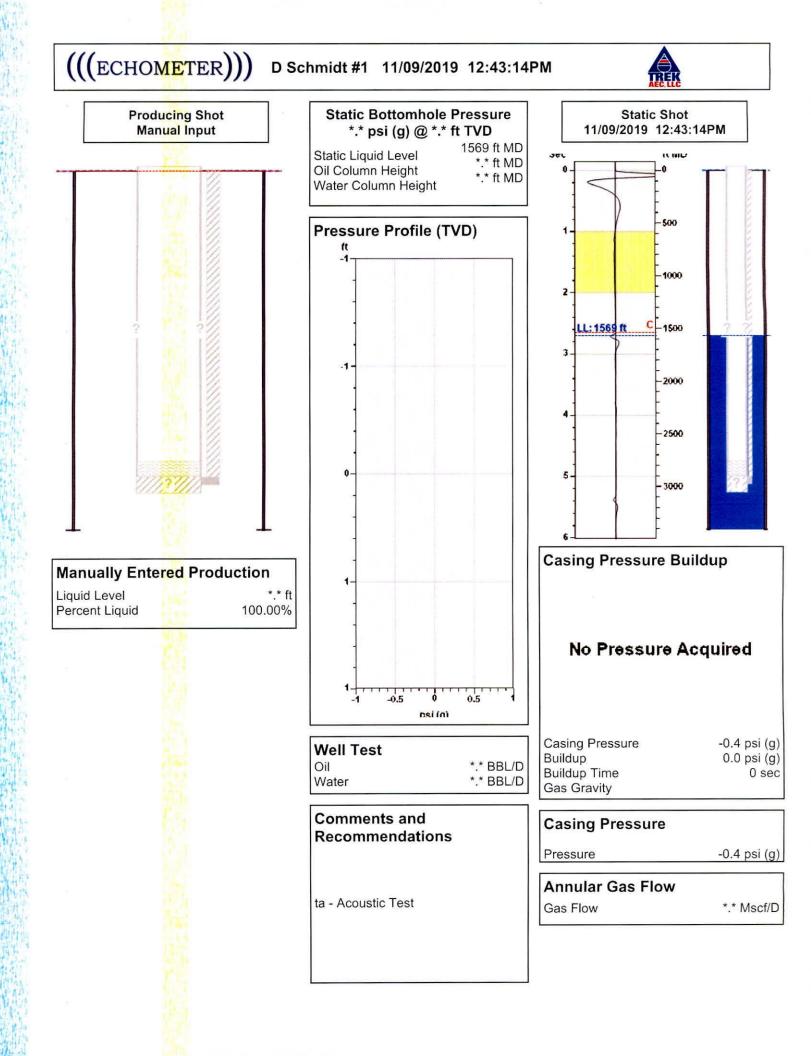

## TEMPORARY ABANDONMENT WELL APPLICATION

| OPERATOR: License#                 |                              |               |               | API No. 15-            | API No. 15                                                                                                                                |                            |            |      |  |
|------------------------------------|------------------------------|---------------|---------------|------------------------|-------------------------------------------------------------------------------------------------------------------------------------------|----------------------------|------------|------|--|
|                                    |                              |               |               | _ Spot Descri          |                                                                                                                                           |                            |            |      |  |
| Address 1:                         |                              |               |               | _                      | Se                                                                                                                                        | ec Twp S. R                | E [        | W    |  |
| Address 2:                         |                              |               |               | _                      |                                                                                                                                           | feet from N / [            |            |      |  |
| City:                              | State:                       | Zip:          | _ +           |                        | feet from E / W Line of Section                                                                                                           |                            |            |      |  |
| Contact Person:                    |                              |               |               | GF 5 LUCali            | GPS Location: Lat:      , Long:         Datum:       NAD27         NAD27       WGS84         County:          Elevation:          Well #: |                            |            |      |  |
|                                    |                              |               |               |                        |                                                                                                                                           |                            |            |      |  |
|                                    |                              |               |               |                        |                                                                                                                                           |                            |            |      |  |
| Field Contact Person:              |                              |               |               | Well Type: (           | check one) 🗌 (                                                                                                                            | Dil 🗌 Gas 🗌 OG 🗌 WSW 🗌 Oth | er:        |      |  |
| Field Contact Person Phon          |                              |               |               |                        |                                                                                                                                           | ENHR Permit #:             |            |      |  |
|                                    | ()                           |               |               |                        | 0                                                                                                                                         |                            |            |      |  |
|                                    |                              |               |               | Spud Date:             |                                                                                                                                           | Date Shut-In:              |            |      |  |
|                                    | Conductor                    | Surface       | 9             | Production             | Intermedia                                                                                                                                | ate Liner                  | Tubing     |      |  |
| Size                               |                              |               |               |                        |                                                                                                                                           |                            |            |      |  |
| Setting Depth                      |                              |               |               |                        |                                                                                                                                           |                            |            |      |  |
| Amount of Cement                   |                              |               |               |                        |                                                                                                                                           |                            |            |      |  |
| Top of Cement                      |                              |               |               |                        |                                                                                                                                           |                            |            |      |  |
| Bottom of Cement                   |                              |               |               |                        |                                                                                                                                           |                            |            |      |  |
| Casing Fluid Level from Su         | rface:                       |               | How Determine | ed?                    |                                                                                                                                           | Date:                      |            |      |  |
| 0                                  |                              |               |               |                        |                                                                                                                                           | sacks of cement. Date:     |            |      |  |
| Do you have a valid Oil & O        | as Lease? 🗌 Yes              | No            |               |                        |                                                                                                                                           |                            |            |      |  |
| Depth and Type: Junk               | in Hole at                   | Tools in Hole | at            | Casing Leaks:          | Yes No                                                                                                                                    | Depth of casing leak(s):   |            |      |  |
|                                    |                              |               |               |                        |                                                                                                                                           |                            |            |      |  |
|                                    |                              |               |               |                        |                                                                                                                                           | Port Collar: w /           | 3ack of ce | mem  |  |
| Packer Type:                       | Size: .                      |               | In            | ch Set at:             |                                                                                                                                           | _ Feet                     |            |      |  |
| Total Depth:                       | Plug B                       | ack Depth:    |               | Plug Back Mether       | od:                                                                                                                                       |                            |            |      |  |
|                                    |                              |               |               |                        |                                                                                                                                           |                            |            |      |  |
| Geological Date:                   | Formation Top Formation Base |               |               | Completion Information |                                                                                                                                           |                            |            |      |  |
|                                    | Formatio                     |               |               |                        |                                                                                                                                           |                            |            |      |  |
| Geological Date: Formation Name 1. |                              |               | Feet Pe       | erforation Interval    | to                                                                                                                                        | Feet or Open Hole Interval | to         | Feet |  |