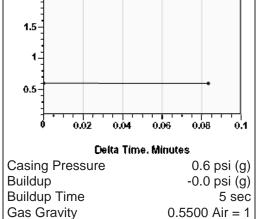

#### Static Bottomhole Pressure 1131.1 psi (g) @ 4364 ft TVD

Static Liquid Level
Oil Column Height
Water Column Height

2366 ft MD
-2366 ft MD
4364 ft MD