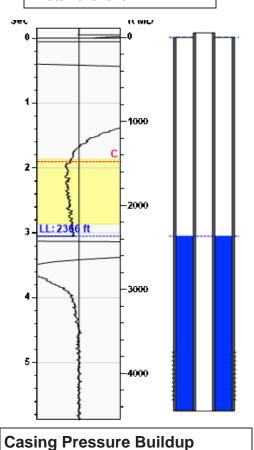

#### **Manually Entered Production**

Liquid Level 4446 ft Percent Liquid 100.00%

#### Static Bottomhole Pressure 1131.1 psi (g) @ 4364 ft TVD

Static Liquid Level
Oil Column Height
Water Column Height

2366 ft MD
-2366 ft MD
4364 ft MD