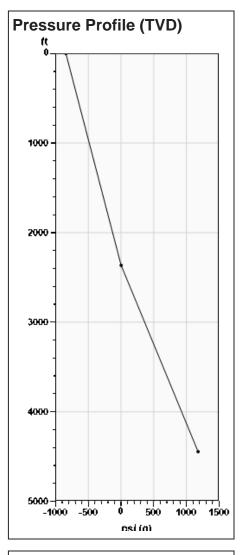

#### Static Bottomhole Pressure 1131.1 psi (g) @ 4364 ft TVD

Static Liquid Level
Oil Column Height
Water Column Height

2366 ft MD
-2366 ft MD
4364 ft MD