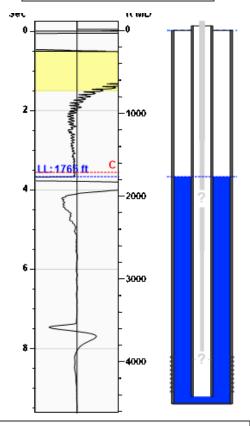

# Static Bottomhole Pressure \*.\* psi (g) @ \*.\* ft TVD

Static Liquid Level
Oil Column Height
Water Column Height

1765 ft MD

\*.\* ft MD

\*.\* ft MD

# Well Test Oil 0 BBL/D Water 0 BBL/D