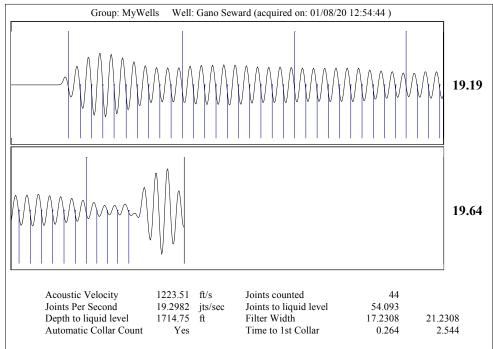

April 09, 2020

Melody C. Fletcher Oil Producers, Inc. of Kansas 1710 WATERFRONT PKWY WICHITA, KS 67206-6603

Re: Temporary Abandonment API 15-175-20248-00-00 GANO #1-2 NE/4 Sec.02-33S-31W Seward County, Kansas