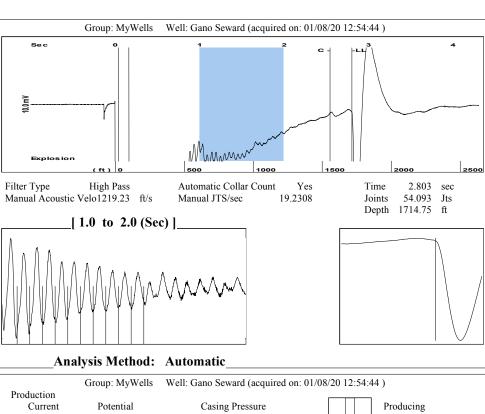

April 09, 2020

Melody C. Fletcher Oil Producers, Inc. of Kansas 1710 WATERFRONT PKWY WICHITA, KS 67206-6603

Re: Temporary Abandonment API 15-175-20248-00-00 GANO #1-2 NE/4 Sec.02-33S-31W Seward County, Kansas