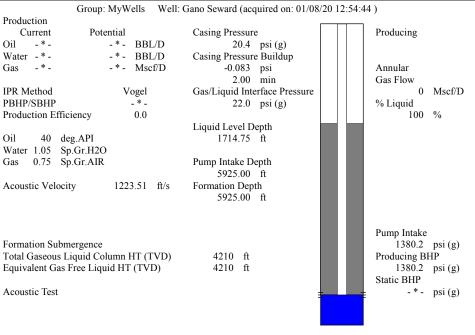

April 09, 2020

Melody C. Fletcher Oil Producers, Inc. of Kansas 1710 WATERFRONT PKWY WICHITA, KS 67206-6603

Re: Temporary Abandonment API 15-175-20248-00-00 GANO #1-2 NE/4 Sec.02-33S-31W Seward County, Kansas