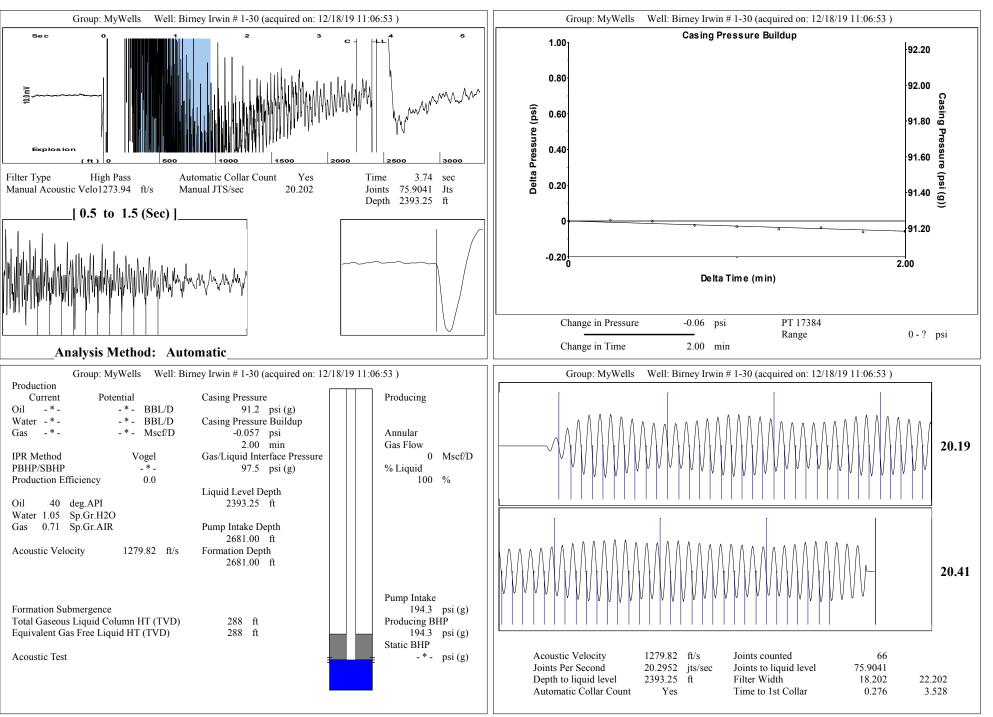

| KCC District Office #4 - 2301 E. 13th Street, Hays, KS 67601-2651                      | Phone 785.261.6250 |



Conservation Division District Office No. 1 210 E. Frontview, Suite A Dodge City, KS 67801



Phone: 620-682-7933 http://kcc.ks.gov/

Susan K. Duffy, Chair Shari Feist Albrecht, Commissioner Dwight D. Keen, Commissioner Laura Kelly, Governor

April 09, 2020

Melody C. Fletcher Oil Producers, Inc. of Kansas 1710 N Waterfront Pkwy WICHITA, KS 67206-6603

Re: Temporary Abandonment API 15-175-21902-00-00 BIRNEY-IRWIN 1-30 NW/4 Sec.30-32S-31W Seward County, Kansas

Dear Melody C. Fletcher:

"Your temporary abandonment (TA) application for the well listed above has been approved. In accordance with K.A.R. 82-3-111 the TA status of this well will expire 04/09/2021.

\* If you return this well to service or plug it, please notify the District Office.

\* If you sell this well you are required to