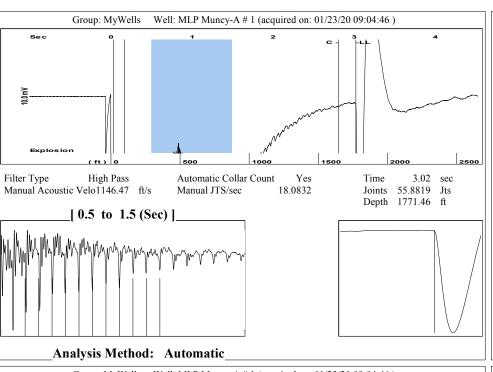

Susan K. Duffy, Chair Shari Feist Albrecht, Commissioner Dwight D. Keen, Commissioner

April 09, 2020

MELODY C. FLETCHER Oil Producers, Inc. of Kansas 1710 WATERFRONT PKWY WICHITA, KS 67206-6603

Re: Temporary Abandonment API 15-189-22302-00-00 MLP MUNCY A 1 NW/4 Sec.14-31S-39W Stevens County, Kansas