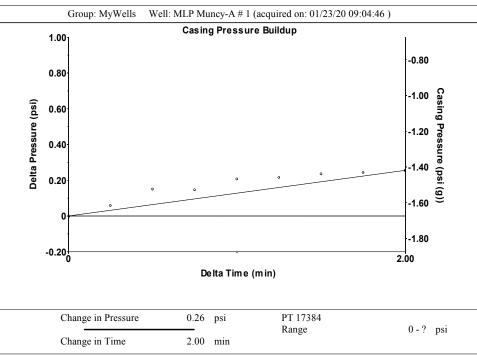

Susan K. Duffy, Chair Shari Feist Albrecht, Commissioner Dwight D. Keen, Commissioner

April 09, 2020

MELODY C. FLETCHER Oil Producers, Inc. of Kansas 1710 WATERFRONT PKWY WICHITA, KS 67206-6603

Re: Temporary Abandonment API 15-189-22302-00-00 MLP MUNCY A 1 NW/4 Sec.14-31S-39W Stevens County, Kansas