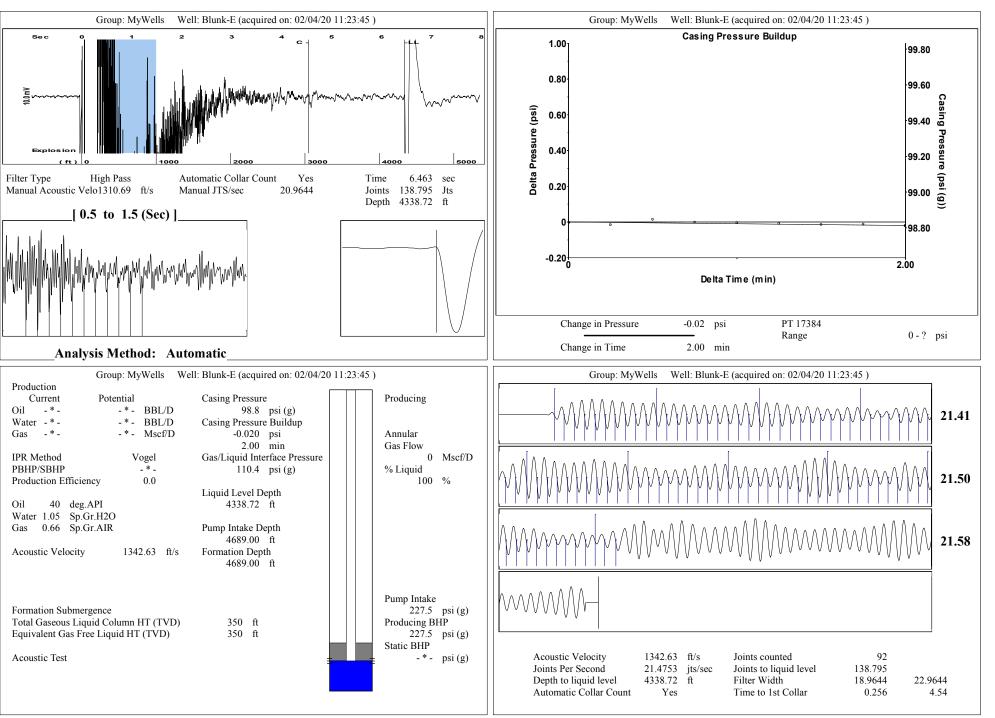

| KCC District Office #4 - 2301 E. 13th Street, Hays, KS 67601-2651                      | Phone 785.261.6250 |



Conservation Division District Office No. 1 210 E. Frontview, Suite A Dodge City, KS 67801



Phone: 620-682-7933 http://kcc.ks.gov/

Susan K. Duffy, Chair Shari Feist Albrecht, Commissioner Dwight D. Keen, Commissioner Laura Kelly, Governor

April 09, 2020

Melody C. Fletcher Oil Producers, Inc. of Kansas 1710 N Waterfront Pkwy WICHITA, KS 67206-6603

Re: Temporary Abandonment API 15-007-00261-00-01 BLUNK E 2 SE/4 Sec.24-34S-14W Barber County, Kansas

Dear Melody C. Fletcher:

"Your temporary abandonment (TA) application for the well listed above has been approved. In accordance with K.A.R. 82-3-111 the TA status of this well will expire 04/09/2021.

\* If you return this well to service or plug it, please notify the District Office.

\* If you sell this well you are required to file a