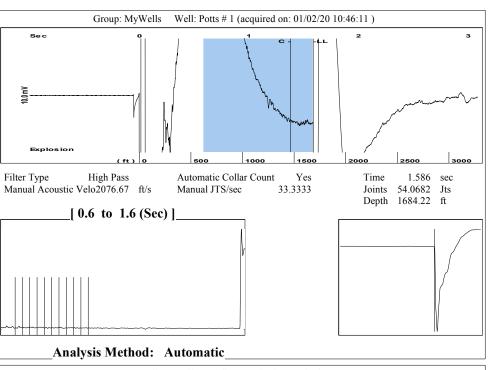

Re: Temporary Abandonment API 15-047-20083-00-00 POTTS 1 SE/4 Sec.05-24S-16W Edwards County, Kansas