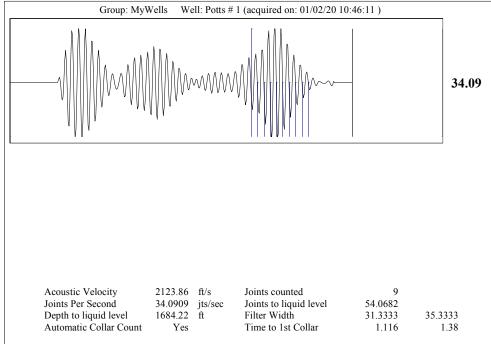

Re: Temporary Abandonment API 15-047-20083-00-00 POTTS 1 SE/4 Sec.05-24S-16W Edwards County, Kansas