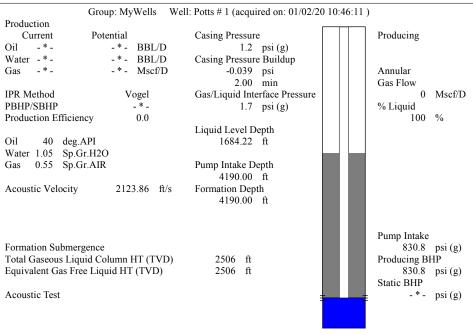

Re: Temporary Abandonment API 15-047-20083-00-00 POTTS 1 SE/4 Sec.05-24S-16W Edwards County, Kansas