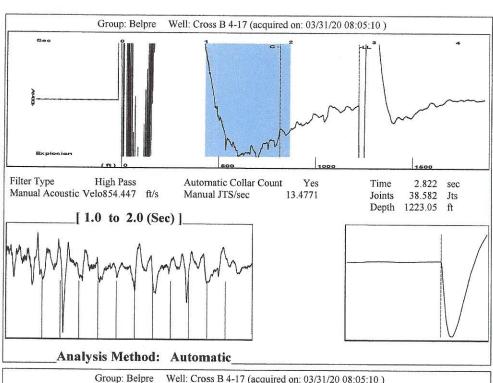

Re: Temporary Abandonment API 15-047-21463-00-00 CROSS W.B. B 4-17 SE/4 Sec.17-24S-17W Edwards County, Kansas