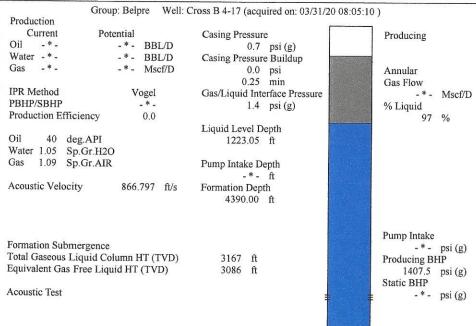

Re: Temporary Abandonment API 15-047-21463-00-00 CROSS W.B. B 4-17 SE/4 Sec.17-24S-17W Edwards County, Kansas