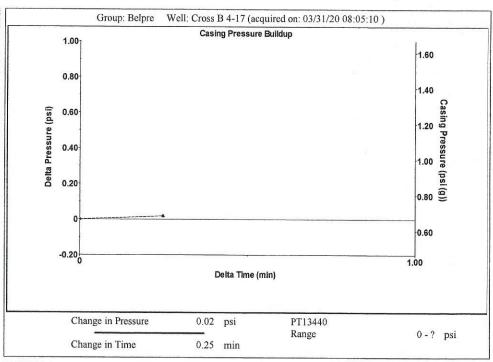

Re: Temporary Abandonment API 15-047-21463-00-00 CROSS W.B. B 4-17 SE/4 Sec.17-24S-17W Edwards County, Kansas