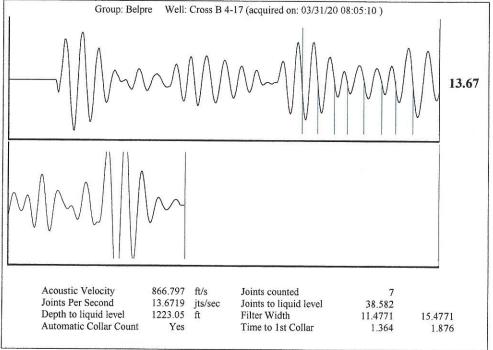

Re: Temporary Abandonment API 15-047-21463-00-00 CROSS W.B. B 4-17 SE/4 Sec.17-24S-17W Edwards County, Kansas