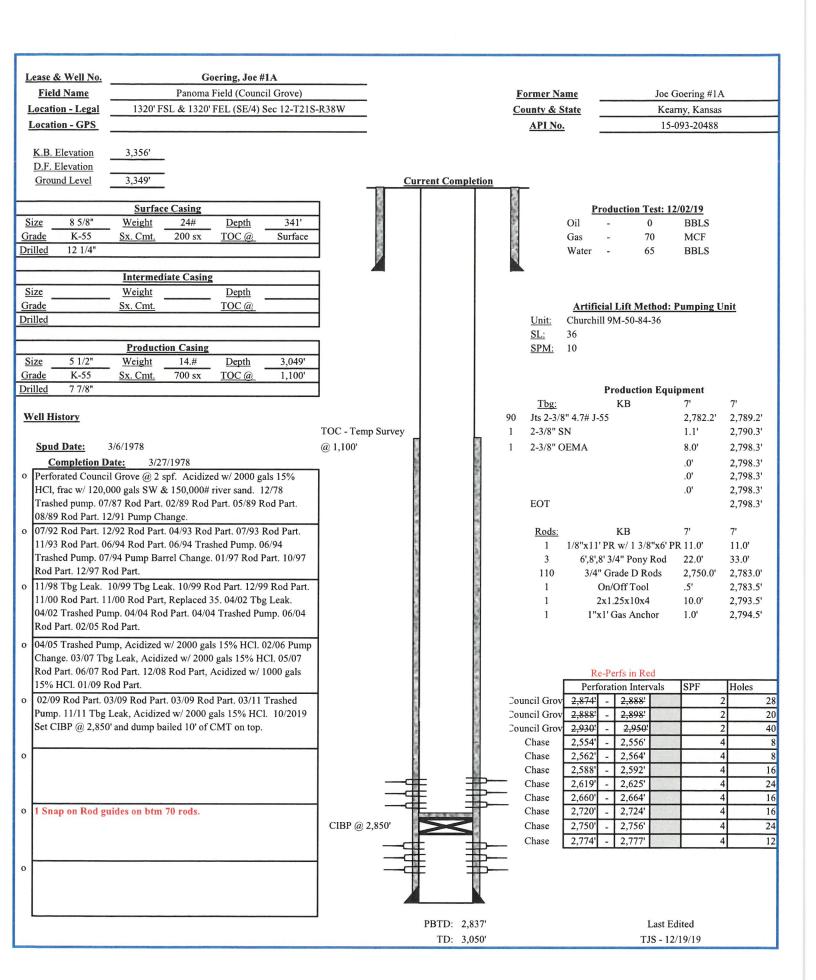

# WELL COMPLETION FORM WELL HISTORY - DESCRIPTION OF WELL & LEASE

| OPERATOR: License #                                                                               | API No.:                                                 |
|---------------------------------------------------------------------------------------------------|----------------------------------------------------------|
| Name:                                                                                             | Spot Description:                                        |
| Address 1:                                                                                        |                                                          |
| Address 2:                                                                                        | Feet from North / South Line of Section                  |
| City:                                                                                             | Feet from East / West Line of Section                    |
| Contact Person:                                                                                   | Footages Calculated from Nearest Outside Section Corner: |
| Phone: ()                                                                                         | □NE □NW □SE □SW                                          |
| CONTRACTOR: License #                                                                             | GPS Location: Lat:, Long:                                |
| Name:                                                                                             | (e.g. xx.xxxxx) (e.gxxx.xxxxxx)                          |
| Wellsite Geologist:                                                                               | Datum: NAD27 NAD83 WGS84                                 |
| Purchaser:                                                                                        | County:                                                  |
| Designate Type of Completion:                                                                     | Lease Name: Well #:                                      |
| New Well Re-Entry Workover                                                                        | Field Name:                                              |
|                                                                                                   | Producing Formation:                                     |
| ☐ Oil ☐ WSW ☐ SWD                                                                                 | Elevation: Ground: Kelly Bushing:                        |
| ☐ Gas ☐ DH ☐ EOR                                                                                  | Total Vertical Depth: Plug Back Total Depth:             |
| ☐ OG ☐ GSW                                                                                        | Amount of Surface Pipe Set and Cemented at: Feet         |
| <ul><li>☐ CM (Coal Bed Methane)</li><li>☐ Cathodic</li><li>☐ Other (Core, Expl., etc.):</li></ul> | Multiple Stage Cementing Collar Used? Yes No             |
|                                                                                                   | If yes, show depth set: Feet                             |
| If Workover/Re-entry: Old Well Info as follows:                                                   |                                                          |
| Operator:                                                                                         | If Alternate II completion, cement circulated from:      |
| Well Name:                                                                                        | feet depth to: sx cmt.                                   |
| Original Comp. Date: Original Total Depth:                                                        |                                                          |
| ☐ Deepening ☐ Re-perf. ☐ Conv. to EOR ☐ Conv. to SWD                                              | Drilling Fluid Management Plan                           |
| Plug Back Liner Conv. to GSW Conv. to Producer                                                    | (Data must be collected from the Reserve Pit)            |
| Commingled Permit #:                                                                              | Chloride content: ppm Fluid volume: bbls                 |
| Dual Completion Permit #:                                                                         | Dewatering method used:                                  |
| SWD Permit #:                                                                                     | Location of fluid disposal if hauled offsite:            |
| EOR                                                                                               | ·                                                        |
| GSW                                                                                               | Operator Name:                                           |
|                                                                                                   | Lease Name: License #:                                   |
| Spud Date or Date Reached TD Completion Date or                                                   | QuarterSecTwpS. R East West                              |
| Recompletion Date Recompletion Date                                                               | County: Permit #:                                        |

#### Page Two

| Operator Name: _                                                                            |                     |                       |                              | Lease Name:           |                                       |                                         | Well #:                                                 |                                                |
|---------------------------------------------------------------------------------------------|---------------------|-----------------------|------------------------------|-----------------------|---------------------------------------|-----------------------------------------|---------------------------------------------------------|------------------------------------------------|
| Sec Twp.                                                                                    | S. R.               | Ea                    | ast West                     | County:               |                                       |                                         |                                                         |                                                |
|                                                                                             | flowing and shu     | ıt-in pressures, w    | hether shut-in pre           | ssure reached st      | atic level, hydrosta                  | tic pressures, bot                      |                                                         | val tested, time tool erature, fluid recovery, |
| Final Radioactivity files must be subm                                                      |                     |                       |                              |                       |                                       | iled to kcc-well-lo                     | gs@kcc.ks.gov                                           | . Digital electronic log                       |
| Drill Stem Tests Ta                                                                         |                     |                       | Yes No                       |                       | _                                     | on (Top), Depth ar                      |                                                         | Sample                                         |
| Samples Sent to G                                                                           | Geological Surv     | ey                    | Yes No                       | Na                    | me                                    |                                         | Тор                                                     | Datum                                          |
| Cores Taken<br>Electric Log Run<br>Geologist Report /<br>List All E. Logs Ru                | _                   |                       | Yes No<br>Yes No<br>Yes No   |                       |                                       |                                         |                                                         |                                                |
|                                                                                             |                     | R                     |                              |                       | New Used                              | on, etc.                                |                                                         |                                                |
| Purpose of Strir                                                                            |                     | Hole                  | Size Casing<br>Set (In O.D.) | Weight<br>Lbs. / Ft.  | Setting<br>Depth                      | Type of<br>Cement                       | # Sacks<br>Used                                         | Type and Percent<br>Additives                  |
|                                                                                             |                     |                       |                              |                       |                                       |                                         |                                                         |                                                |
|                                                                                             |                     |                       |                              |                       |                                       |                                         |                                                         |                                                |
|                                                                                             |                     |                       | ADDITIONAL                   | CEMENTING / S         | QUEEZE RECORD                         | I                                       |                                                         |                                                |
| Purpose:                                                                                    |                     | epth Ty               | pe of Cement                 | # Sacks Used          |                                       | Type and F                              | Percent Additives                                       |                                                |
| Protect Casi                                                                                |                     |                       |                              |                       |                                       |                                         |                                                         |                                                |
| Plug Off Zon                                                                                |                     |                       |                              |                       |                                       |                                         |                                                         |                                                |
| <ol> <li>Did you perform a</li> <li>Does the volume o</li> <li>Was the hydraulic</li> </ol> | of the total base f | luid of the hydraulic | fracturing treatment         | _                     | =                                     | No (If No, sk                           | ip questions 2 an<br>ip question 3)<br>out Page Three ( | ,                                              |
| Date of first Producti<br>Injection:                                                        | ion/Injection or Re | esumed Production     | / Producing Meth             | nod:                  | Gas Lift 0                            | Other (Explain)                         |                                                         |                                                |
| Estimated Production Per 24 Hours                                                           | on                  | Oil Bbls.             |                              |                       |                                       |                                         | Gas-Oil Ratio                                           | Gravity                                        |
| DISPOS                                                                                      | SITION OF GAS:      |                       | N                            | METHOD OF COMP        | LETION:                               |                                         |                                                         | N INTERVAL:<br>Bottom                          |
|                                                                                             | _                   | on Lease              | Open Hole                    |                       |                                       | mmingled mit ACO-4)                     | Тор                                                     | Bottom                                         |
| ,                                                                                           | , Submit ACO-18.)   |                       |                              |                       | · · · · · · · · · · · · · · · · · · · |                                         |                                                         |                                                |
| Shots Per<br>Foot                                                                           | Perforation<br>Top  | Perforation<br>Bottom | Bridge Plug<br>Type          | Bridge Plug<br>Set At | Acid                                  | Fracture, Shot, Cer<br>(Amount and Kind | menting Squeeze  I of Material Used)                    | Record                                         |
|                                                                                             |                     |                       |                              |                       |                                       |                                         |                                                         |                                                |
|                                                                                             |                     |                       |                              |                       |                                       |                                         |                                                         |                                                |
|                                                                                             |                     |                       |                              |                       |                                       |                                         |                                                         |                                                |
|                                                                                             |                     |                       |                              |                       |                                       |                                         |                                                         |                                                |
| TUBING RECORD:                                                                              | Size:               | Set /                 | At:                          | Packer At:            |                                       |                                         |                                                         |                                                |
| . 5213 (1200) 10.                                                                           | JIEG.               |                       |                              | . 30.0.71             |                                       |                                         |                                                         |                                                |

| Form      | ACO1 - Well Completion      |
|-----------|-----------------------------|
| Operator  | Scout Energy Management LLC |
| Well Name | GOERING JOE 1-A             |
| Doc ID    | 1510466                     |

## Casing

| Purpose<br>Of String | Size Hole<br>Drilled | Size<br>Casing<br>Set | Weight |      | Type Of<br>Cement |     | Type and<br>Percent<br>Additives |
|----------------------|----------------------|-----------------------|--------|------|-------------------|-----|----------------------------------|
| Surface              | 12.25                | 8.625                 | 24     | 341  | Н                 | 200 | NA                               |
| Production           | 7.875                | 5.5                   | 14     | 3049 | Н                 | 700 | NA                               |
|                      |                      |                       |        |      |                   |     |                                  |
|                      |                      |                       |        |      |                   |     |                                  |