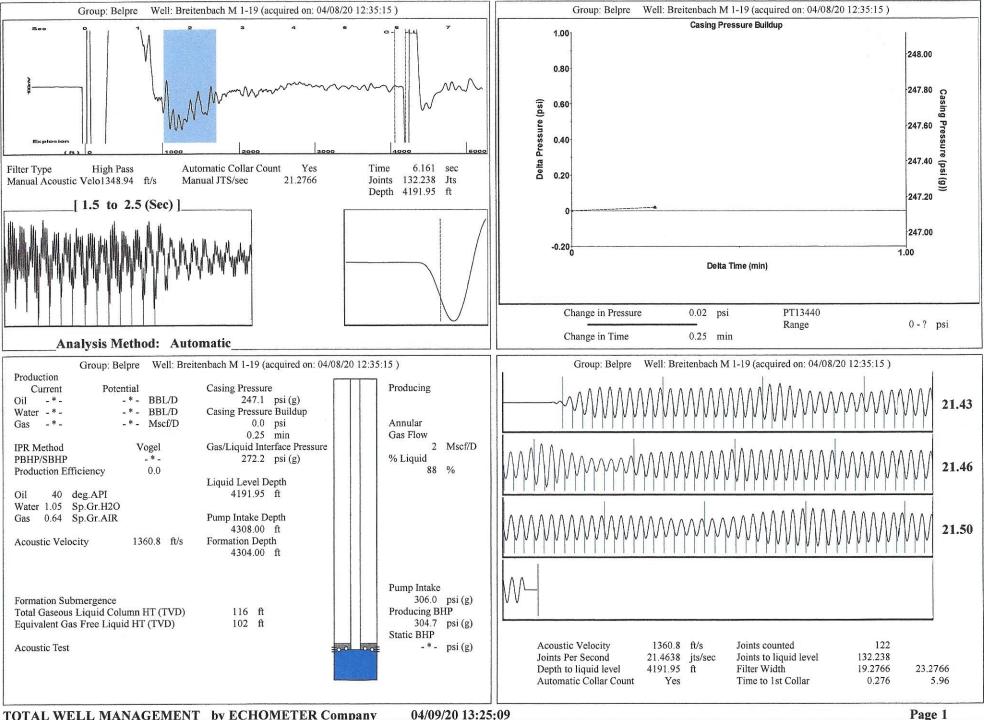

| KCC District Office #4 - 2301 E. 13th Street, Hays, KS 67601-2651                      | Phone 785.261.6250 |



Page 1

Conservation Division District Office No. 1 210 E. Frontview, Suite A Dodge City, KS 67801



Phone: 620-682-7933 http://kcc.ks.gov/

Susan K. Duffy, Chair Shari Feist Albrecht, Commissioner Dwight D. Keen, Commissioner Laura Kelly, Governor

April 14, 2020

Loveness Mpanje F. G. Holl Company L.L.C. 9431 E CENTRAL STE 100 WICHITA, KS 67206-2563

Re: Temporary Abandonment API 15-047-21235-00-00 BREITENBACH M 1-19 SE/4 Sec.19-24S-16W Edwards County, Kansas

Dear Loveness Mpanje:

"Your temporary abandonment (TA) application for the well listed above has been approved. In accordance with K.A.R. 82-3-111 the TA status of this well will expire 04/14/2021.

\* If you return this well to service or plug it, please notify the District Office.

\* If you sell this well you are required to