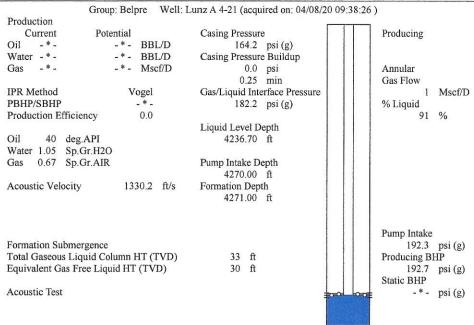

Re: Temporary Abandonment API 15-047-21229-00-00 LUNZ - A 4-21 NW/4 Sec.21-24S-16W Edwards County, Kansas