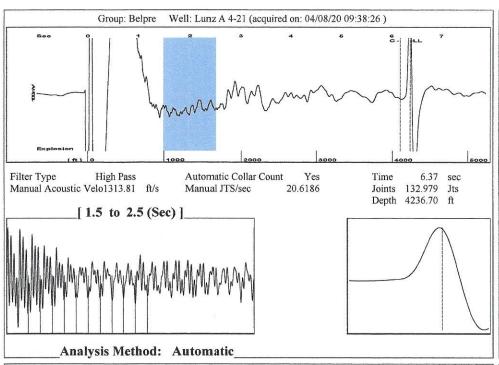

Re: Temporary Abandonment API 15-047-21229-00-00 LUNZ - A 4-21 NW/4 Sec.21-24S-16W Edwards County, Kansas