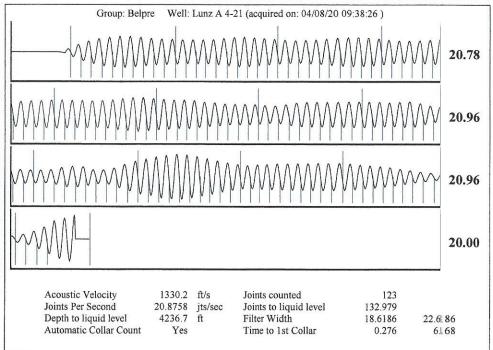

Re: Temporary Abandonment API 15-047-21229-00-00 LUNZ - A 4-21 NW/4 Sec.21-24S-16W Edwards County, Kansas