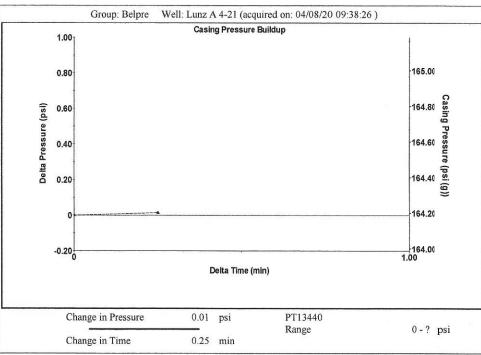

Re: Temporary Abandonment API 15-047-21229-00-00 LUNZ - A 4-21 NW/4 Sec.21-24S-16W Edwards County, Kansas