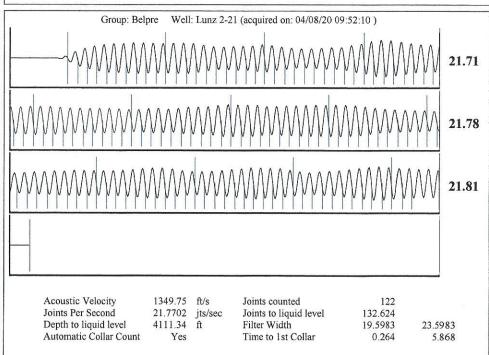

Re: Temporary Abandonment API 15-047-20132-00-00 LUNZ 2 E/2 Sec.21-24S-16W Edwards County, Kansas