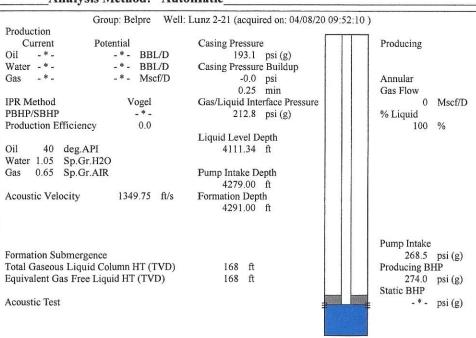

Re: Temporary Abandonment API 15-047-20132-00-00 LUNZ 2 E/2 Sec.21-24S-16W Edwards County, Kansas