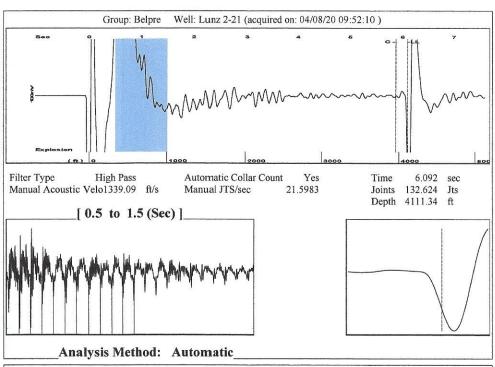

Re: Temporary Abandonment API 15-047-20132-00-00 LUNZ 2 E/2 Sec.21-24S-16W Edwards County, Kansas