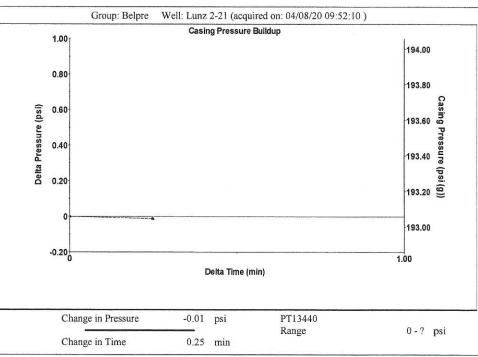

Re: Temporary Abandonment API 15-047-20132-00-00 LUNZ 2 E/2 Sec.21-24S-16W Edwards County, Kansas