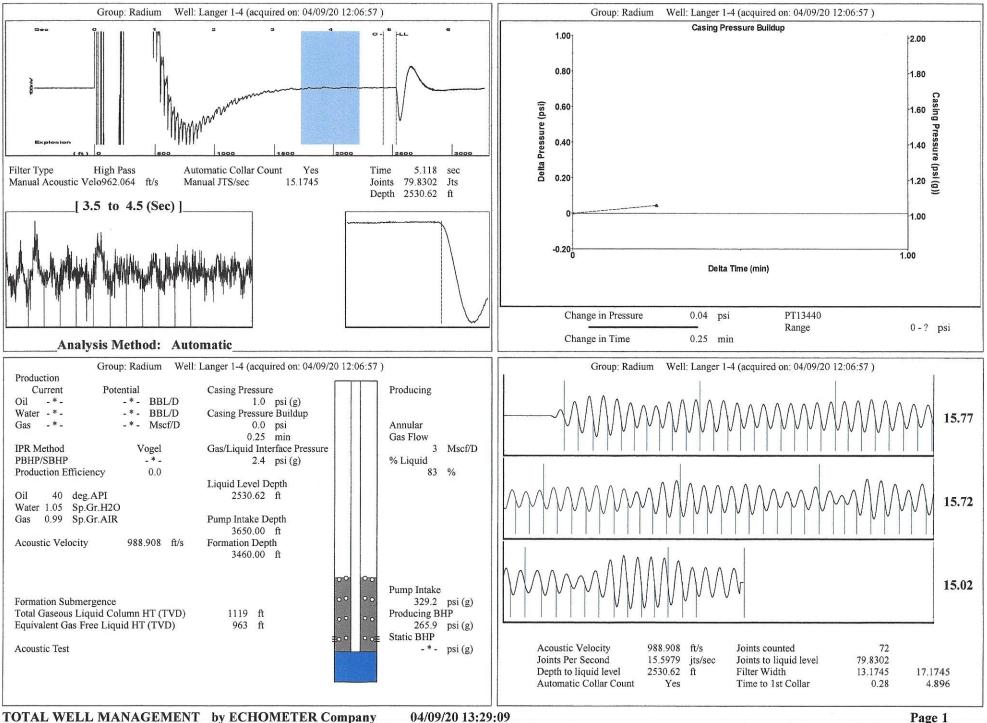

|                           |
| TA Approved: 🗌 Yes 🗌 De                      | enied Date:  |           |               |                |                           |

## Mail to the Appropriate KCC Conservation Office:

|  | KCC District Office #1 - 210 E. Frontview, Suite A, Dodge City, KS 67801               | Phone 620.682.7933 |
|--|----------------------------------------------------------------------------------------|--------------------|
|  | KCC District Office #2 - 3450 N. Rock Road, Building 600, Suite 601, Wichita, KS 67226 | Phone 316.337.7400 |
|  | KCC District Office #3 - 137 E. 21st St., Chanute, KS 66720                            | Phone 620.902.6450 |
|  | KCC District Office #4 - 2301 E. 13th Street, Hays, KS 67601-2651                      | Phone 785.261.6250 |



TOTAL WELL MANAGEMENT by ECHOMETER Company

Conservation Division District Office No. 1 210 E. Frontview, Suite A Dodge City, KS 67801



Phone: 620-682-7933 http://kcc.ks.gov/

Susan K. Duffy, Chair Shari Feist Albrecht, Commissioner Dwight D. Keen, Commissioner Laura Kelly, Governor

April 14, 2020

Loveness Mpanje F. G. Holl Company L.L.C. 9431 E CENTRAL STE 100 WICHITA, KS 67206-2563

Re: Temporary Abandonment API 15-185-00598-00-00 LANGER 1 NE/4 Sec.04-21S-14W Stafford County, Kansas

Dear Loveness Mpanje:

"Your temporary abandonment (TA) application for the well listed above has been approved. In accordance with K.A.R. 82-3-111 the TA status of this well will expire 04/14/2021.

\* If you return this well to service or plug it, please notify the District Office.

\* If you sell th