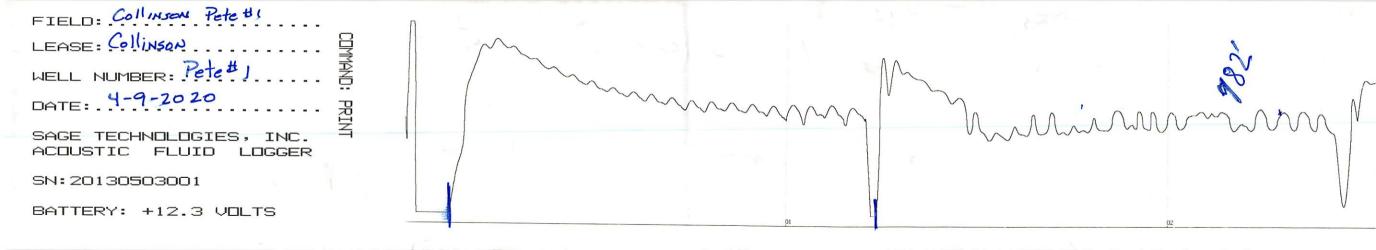

April 15, 2020

Don Short Buffalo Oil & Gas, LLC 102 S. RIVER ROAD PO BOX 6 OXFORD, KS 67119-0006

Re: Temporary Abandonment API 15-035-24317-00-00 COLLINSON 1 SE/4 Sec.30-34S-03E Cowley County, Kansas