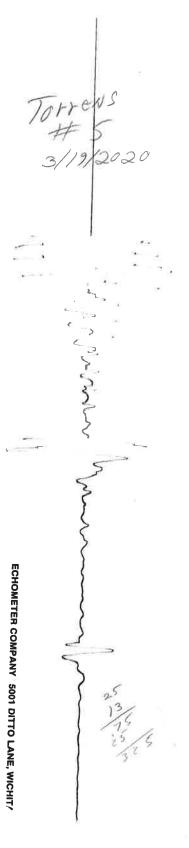

April 20, 2020

REX R. ASHLOCK Colt Energy Inc PO BOX 388 IOLA, KS 66749-0388

Re: Temporary Abandonment API 15-125-28502-00-00 TORRENS 5 NW/4 Sec.32-32S-15E Montgomery County, Kansas

Dear REX R. ASHLOCK:

"Your temporary abandonment (TA) application for the well listed above has been approved. In accordance with K.A.R. 82-3-111 the TA status of this well will expire 04/20/2021.