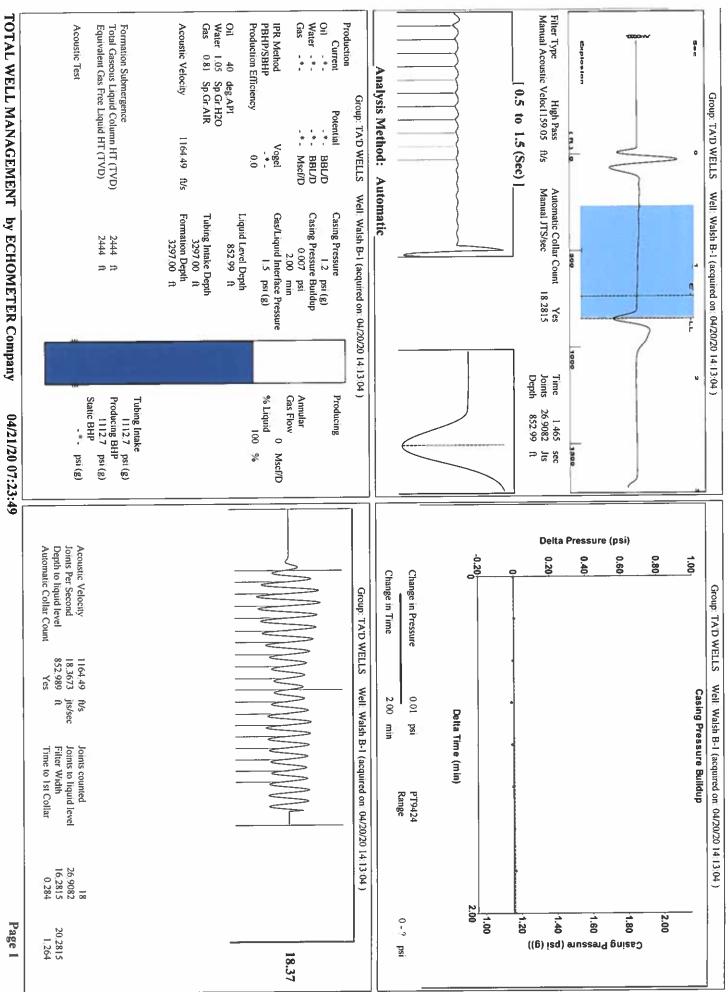

|                           |
| TA Approved: 🗌 Yes 🗌 [                       | Denied Date: |           |               |                |                           |

## Mail to the Appropriate KCC Conservation Office:

|  | KCC District Office #1 - 210 E. Frontview, Suite A, Dodge City, KS 67801               | Phone 620.682.7933 |
|--|----------------------------------------------------------------------------------------|--------------------|
|  | KCC District Office #2 - 3450 N. Rock Road, Building 600, Suite 601, Wichita, KS 67226 | Phone 316.337.7400 |
|  | KCC District Office #3 - 137 E. 21st St., Chanute, KS 66720                            | Phone 620.902.6450 |
|  | KCC District Office #4 - 2301 E. 13th Street, Hays, KS 67601-2651                      | Phone 785.261.6250 |





Conservation Division District Office No. 1 210 E. Frontview, Suite A Dodge City, KS 67801



Phone: 620-682-7933 http://kcc.ks.gov/

Susan K. Duffy, Chair Shari Feist Albrecht, Commissioner Dwight D. Keen, Commissioner Laura Kelly, Governor

April 23, 2020

Katherine McClurkan Merit Energy Company, LLC 13727 Noel Road, Suite 1200 Dallas, TX 75240

Re: Temporary Abandonment API 15-129-10339-00-00 Walsh B 1 NW/4 Sec.25-33S-42W Morton County, Kansas

Dear Katherine McClurkan:

"Your temporary abandonment (TA) application for the well listed above has been approved. In accordance with K.A.R. 82-3-111 the TA status of this well will expire 04/23/2021.

\* If you return this well to service or plug it, please notify the District Office.

\* If you sell this well you are required to file a T