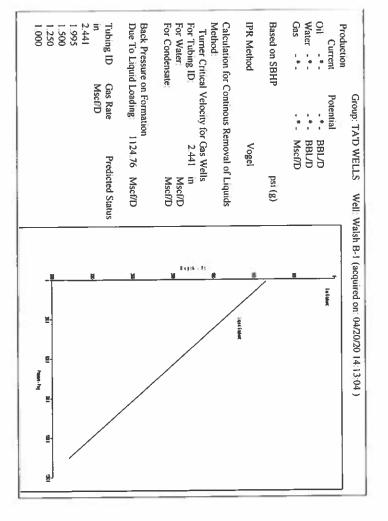

|                           |
| TA Approved: 🗌 Yes 🗌 [                       | Denied Date: |           |               |                |                           |

## Mail to the Appropriate KCC Conservation Office:

|  | KCC District Office #1 - 210 E. Frontview, Suite A, Dodge City, KS 67801               | Phone 620.682.7933 |
|--|----------------------------------------------------------------------------------------|--------------------|
|  | KCC District Office #2 - 3450 N. Rock Road, Building 600, Suite 601, Wichita, KS 67226 | Phone 316.337.7400 |
|  | KCC District Office #3 - 137 E. 21st St., Chanute, KS 66720                            | Phone 620.902.6450 |
|  | KCC District Office #4 - 2301 E. 13th Street, Hays, KS 67601-2651                      | Phone 785.261.6250 |





Conservation Division District Office No. 1 210 E. Frontview, Suite A Dodge City, KS 67801



Phone: 620-682-7933 http://kcc.ks.gov/

Susan K. Duffy, Chair Shari Feist Albrecht, Commissioner Dwight D. Keen, Commissioner Laura Kelly, Governor

April 23, 2020

Katherine McClurkan Merit Energy Company, LLC 13727 Noel Road, Suite 1200 Dallas, TX 75240

Re: Temporary Abandonment API 15-129-10339-00-00 Walsh B 1 NW/4 Sec.25-33S-42W Morton County, Kansas

Dear Katherine McClurkan:

"Your temporary abandonment (TA) application for the well listed above has been approved. In accordance with K.A.R. 82-3-111 the TA status of this well will expire 04/23/2021.

\* If you return this well to service or plug it, please notify the District Office.

\* If you sell this well you are required to file a Tra