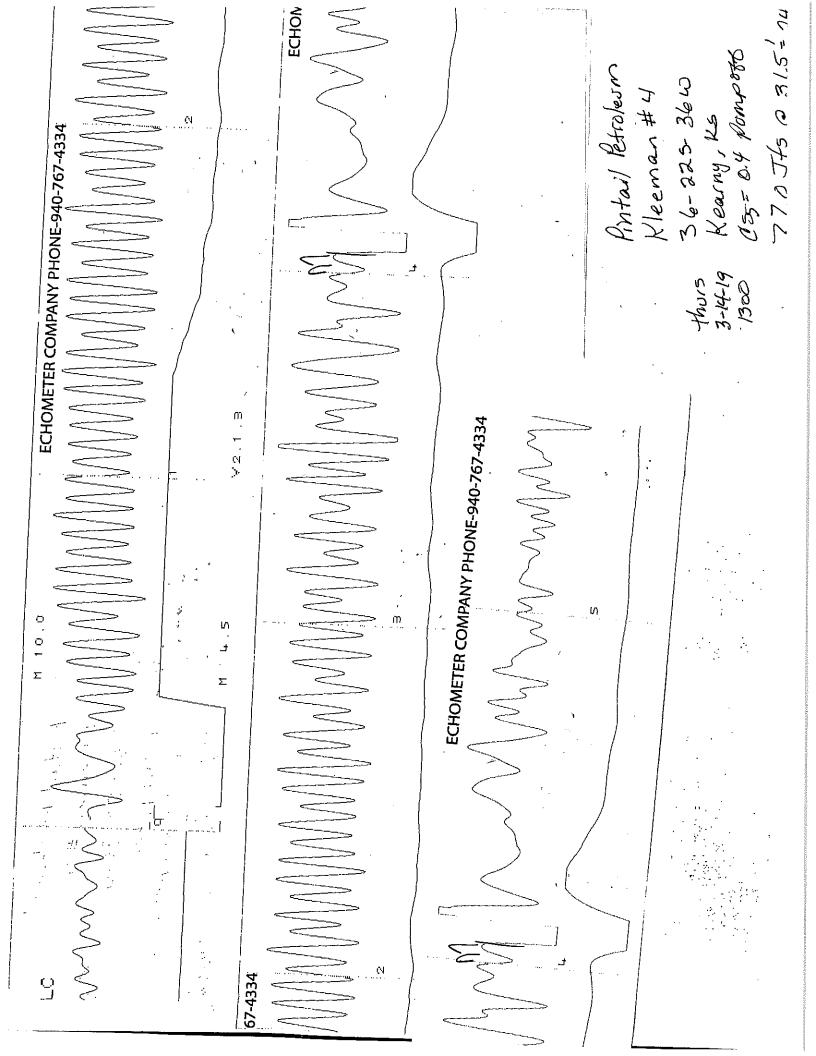

| PB GL                 | OT TO      | PCR TCR  | ESERVOIR |  |
|-----------------------|------------|----------|----------|--|
| TD PB                 |            | ORIFICE  | GM R     |  |
| SET @                 |            | TAPS     | (0)      |  |
|                       | TO         | METER    | API      |  |
| CSG                   | PERFS      | PROVER   | 99       |  |
| EUM                   |            | STATE KS |          |  |
| PINTAIL PETROL        | 36-22S-36W | KEARNY   |          |  |
| PRODUCER<br>WFLL NAME | LOCATION   | COUNTY   |          |  |

| SPEICAL ENDING RETEST DATE 3-14-19 | ENT TO TEST DA    |          | T. LENGTH = 31.50;                 | CONDUCT LIQUID LEVEL DETERMINATION TEST | JTS TO DISTANCE | FLUID TO FLUID | 77.0 2426' | 77.0 2426 |  |  |  |  |  |  |  |  |     |  |  |  |  |
|------------------------------------|-------------------|----------|------------------------------------|-----------------------------------------|-----------------|----------------|------------|-----------|--|--|--|--|--|--|--|--|-----|--|--|--|--|
| TYPE INITIAL TEST: ANNIJAL         | REMARKS PERTIN    | 5        | ASSUME AVERAGE JT. LENGTH = 31.50° | CONDUCT LIQUID LI                       | SHOT            | #              |            | 2         |  |  |  |  |  |  |  |  |     |  |  |  |  |
| SOLI                               | WATER<br>BBLS.    |          |                                    |                                         |                 |                |            |           |  |  |  |  |  |  |  |  |     |  |  |  |  |
| LIQUIDS                            | COND<br>BBLS.     |          |                                    |                                         |                 |                |            |           |  |  |  |  |  |  |  |  | Une |  |  |  |  |
| a                                  | Q<br>MCFD         |          |                                    |                                         |                 |                |            |           |  |  |  |  |  |  |  |  |     |  |  |  |  |
| MEASUREMENT DATA                   | TEMP              |          |                                    |                                         |                 |                |            |           |  |  |  |  |  |  |  |  |     |  |  |  |  |
| ASUREN                             | DIFF.             |          |                                    |                                         |                 |                |            |           |  |  |  |  |  |  |  |  |     |  |  |  |  |
| ME                                 | PRESS<br>PSIG     |          |                                    | 2222                                    |                 |                |            |           |  |  |  |  |  |  |  |  |     |  |  |  |  |
|                                    | ΔP<br>BHP         |          |                                    |                                         |                 |                |            |           |  |  |  |  |  |  |  |  |     |  |  |  |  |
| DATA                               | BHP<br>PSIG       |          |                                    |                                         |                 |                |            |           |  |  |  |  |  |  |  |  |     |  |  |  |  |
| ESSURE                             | A P<br>TBG        |          |                                    |                                         |                 |                |            |           |  |  |  |  |  |  |  |  |     |  |  |  |  |
| WELLHEAD PRESSURE DATA             | TBG               |          |                                    | PUMP OFF                                |                 |                |            |           |  |  |  |  |  |  |  |  |     |  |  |  |  |
| WELL                               | △ P<br>CSG        |          |                                    |                                         |                 |                |            |           |  |  |  |  |  |  |  |  |     |  |  |  |  |
|                                    | CSG<br>PSIG       |          |                                    | 0.4                                     |                 |                |            |           |  |  |  |  |  |  |  |  |     |  |  |  |  |
| H A P                              | TIME              |          |                                    |                                         |                 |                |            |           |  |  |  |  |  |  |  |  |     |  |  |  |  |
|                                    | TIME OF READING F | THURSDAY | 3-14-19                            | 1300                                    |                 |                |            |           |  |  |  |  |  |  |  |  |     |  |  |  |  |