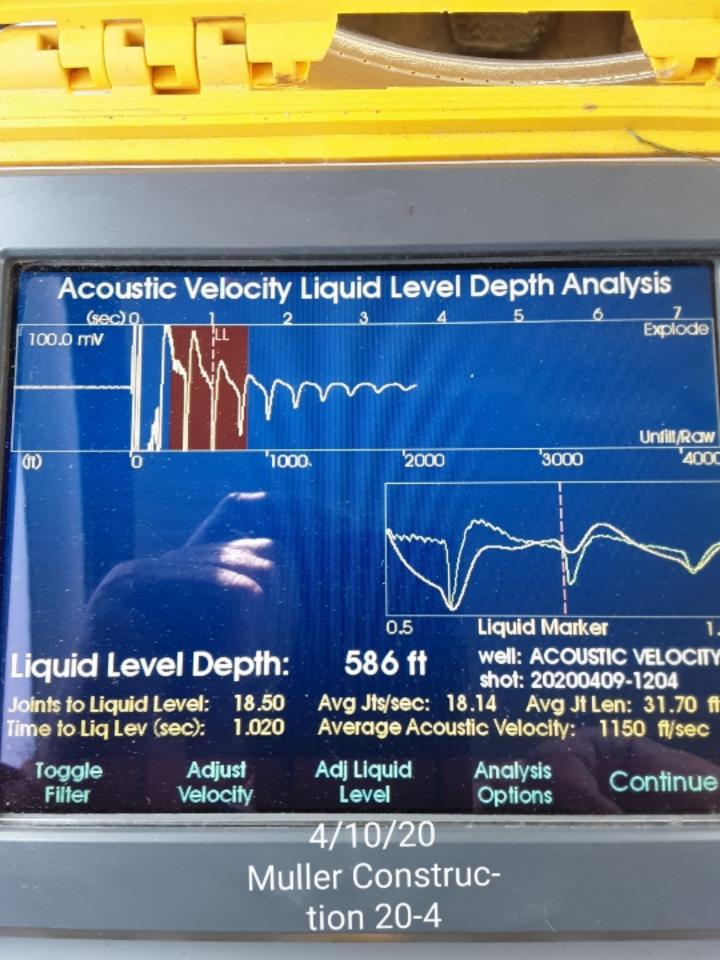

Re: Temporary Abandonment API 15-125-31286-00-00 MULLER CONSTRUCTION 20-4 NW/4 Sec.20-34S-17E Montgomery County, Kansas