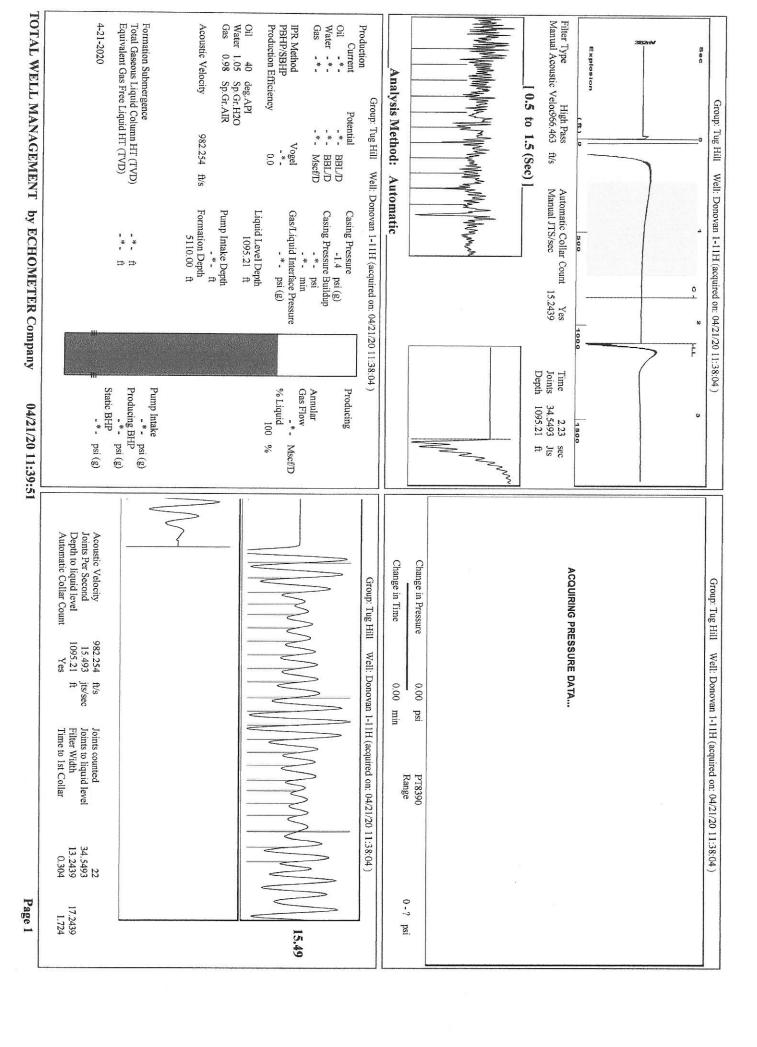

| KCC District Office #3 - 137 E. 21st St., Chanute, KS 66720                            | Phone 620.902.6450 |
| Similar Street S | KCC District Office #4 - 2301 E. 13th Street, Hays, KS 67601-2651                      | Phone 785.261.6250 |



Conservation Division District Office No. 1 210 E. Frontview, Suite A Dodge City, KS 67801



Phone: 620-682-7933 http://kcc.ks.gov/

Laura Kelly, Governor

Susan K. Duffy, Chair Shari Feist Albrecht, Commissioner Dwight D. Keen, Commissioner

April 28, 2020

Penny Plumlee Urban Oil and Gas Group LLC 1000 E 14TH ST SUITE 300 PLANO, TX 75074-6214

Re: Temporary Abandonment API 15-007-23935-01-00 DONOVAN 1-11H NW/4 Sec.11-34S-13W Barber County, Kansas

## Dear Penny Plumlee:

"Your temporary abandonment (TA) application for the well listed above has been approved. In accordance with K.A.R. 82-3-111 the TA status of this well will expire 04/28/2021.

- \* If you return this well to service or plug it, please notify the District Office.
- \* If you sell this well you are required to file a T