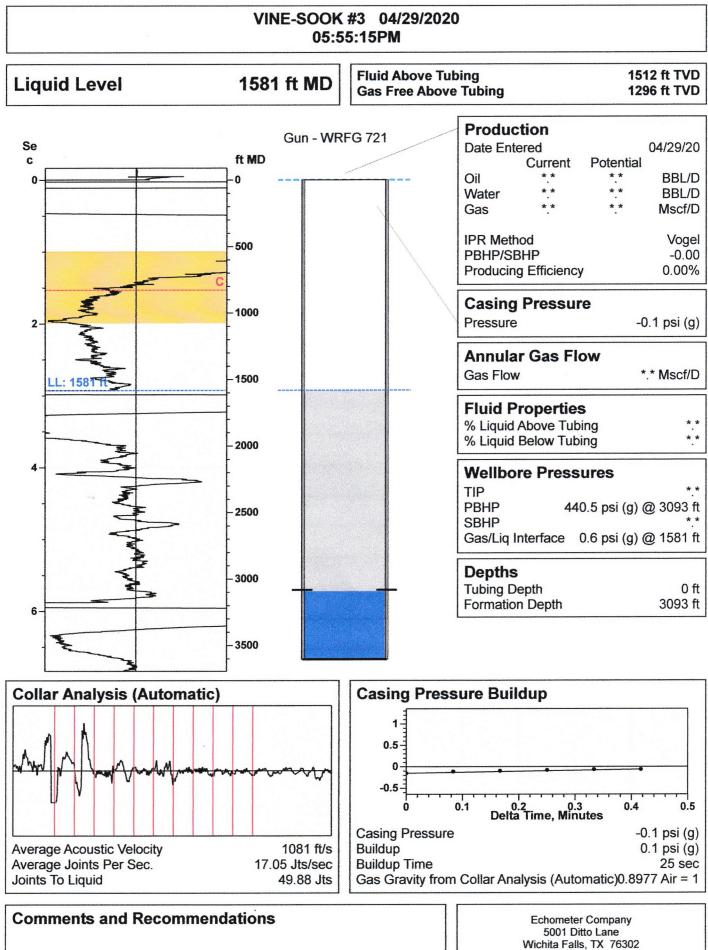

th Street, Hays, KS 67601-2651</td> <td>Phone 785.261.6250</td>                                                                                                                                                                                                                                                                                                                                                                                                                                                                                                                                                                                                                                             | KCC District Office #4 - 2301 E. 13th Street, Hays, KS 67601-2651                      | Phone 785.261.6250 |  |



5001 Ditto Lane Wichita Falls, TX 76302 (940) 767-4334 info@echometer.com Conservation Division District Office No. 4 2301 E. 13th Street Hays, KS 67601-2651



Phone: 785-261-6250 Fax: 785-625-0564 http://kcc.ks.gov/

Susan K. Duffy, Chair Shari Feist Albrecht, Commissioner Dwight D. Keen, Commissioner Laura Kelly, Governor

May 04, 2020

Eugene Leiker Tri United, Inc 950 270th Ave Hays, KS 67601-9503

Re: Temporary Abandonment API 15-051-26560-00-00 VINE-SOOK 3 NE/4 Sec.26-11S-19W Ellis County, Kansas

Dear Eugene Leiker:

"Your temporary abandonment (TA) application for the well listed above has been approved. In accordance with K.A.R. 82-3-111 the TA status of this well will expire 05/04/2021.

\* If you return this well to service or plug it, please notify the District Office.

\* I