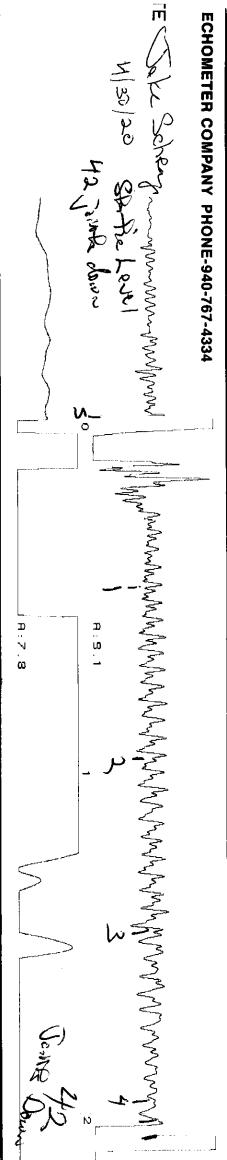

## TEMPORARY ABANDONMENT WELL APPLICATION

| OPERATOR: License#          |                                          |            |           | API No. 15             | API No. 15                                                         |                            |         |        |  |  |
|-----------------------------|------------------------------------------|------------|-----------|------------------------|--------------------------------------------------------------------|----------------------------|---------|--------|--|--|
| Name:                       |                                          |            |           | Spot Desc              | Spot Description:                                                  |                            |         |        |  |  |
| Address 1:                  |                                          |            |           |                        | Se                                                                 | ec Twp S. R                | E       | W      |  |  |
| Address 2: State: Zip: +    |                                          |            |           |                        | feet from N / S Line of Section<br>feet from E / W Line of Section |                            |         |        |  |  |
|                             |                                          |            |           |                        |                                                                    |                            |         |        |  |  |
|                             |                                          |            |           |                        |                                                                    |                            |         |        |  |  |
|                             |                                          |            |           |                        |                                                                    |                            |         |        |  |  |
| Field Contact Person:       |                                          |            |           | Well Type:             | (check one)                                                        | Oil Gas OG WSW Ot          | her:    |        |  |  |
| Field Contact Person Phone  |                                          |            |           |                        | SWD Permit #: ENHR Permit #:                                       |                            |         |        |  |  |
|                             | ()                                       |            |           |                        | 0                                                                  |                            |         |        |  |  |
|                             |                                          |            |           | Spud Date              | ):                                                                 | Date Shut-In:              |         |        |  |  |
|                             | Conductor                                | Surfa      | ce        | Production             | Intermedia                                                         | ate Liner                  | Tubing  |        |  |  |
| Size                        |                                          |            |           |                        |                                                                    |                            |         |        |  |  |
| Setting Depth               |                                          |            |           |                        |                                                                    |                            |         |        |  |  |
| Amount of Cement            |                                          |            |           |                        |                                                                    |                            |         |        |  |  |
| Top of Cement               |                                          |            |           |                        |                                                                    |                            |         |        |  |  |
| Bottom of Cement            |                                          |            |           |                        |                                                                    |                            |         |        |  |  |
| Casing Fluid Level from Sur | face                                     |            | How Deter | mined?                 |                                                                    | Date                       |         |        |  |  |
| 0                           |                                          |            |           |                        |                                                                    | sacks of cement. Date      |         |        |  |  |
| Do you have a valid Oil & G |                                          |            |           | (10)                   | (2010)                                                             |                            |         |        |  |  |
|                             |                                          |            |           |                        |                                                                    |                            |         |        |  |  |
|                             |                                          |            |           |                        |                                                                    | Depth of casing leak(s):   |         |        |  |  |
| Type Completion: ALT.       | I ALT. II Depth                          | of: DV Too | :         | w / sac                | ks of cement                                                       | Port Collar: w /           | sack of | cement |  |  |
| Packer Type:                | Size: _                                  |            |           | _ Inch Set at:         |                                                                    | Feet                       |         |        |  |  |
| Total Depth:                | Plug Back Depth: Plug Back Method:       |            |           |                        |                                                                    |                            |         |        |  |  |
| Geological Date:            |                                          |            |           |                        |                                                                    |                            |         |        |  |  |
| Formation Name              | nation Name Formation Top Formation Base |            |           | Completion Information |                                                                    |                            |         |        |  |  |
|                             | ۸+-                                      | to         | Feet      | Perforation Interva    | to                                                                 | Feet or Open Hole Interval | to      | Feet   |  |  |
| 1                           | Al                                       |            |           |                        |                                                                    |                            |         |        |  |  |

## Submitted Electronically

| Do NOT Write in This<br>Space - KCC USE ONLY | Date Tested: | Results:  | Date Plugged: | Date Repaired: | Date Put Back in Service: |
|----------------------------------------------|--------------|-----------|---------------|----------------|---------------------------|
| Review Completed by:                         |              | Comments: |               |                |                           |
| TA Approved: 🗌 Yes 🗌 De                      | enied Date:  |           |               |                |                           |