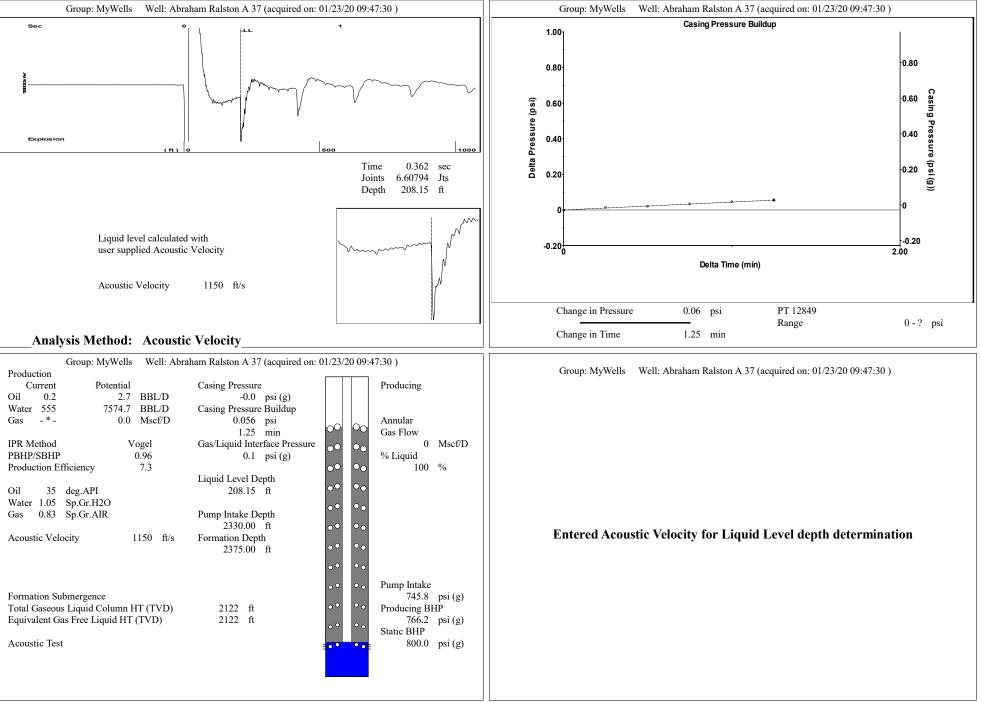

## **High Fluid Level**

Pursuant to K.A.R. 82-3-111, the well must be plugged, or returned to service, or obtain temporary abandonment status by 06/03/2020.